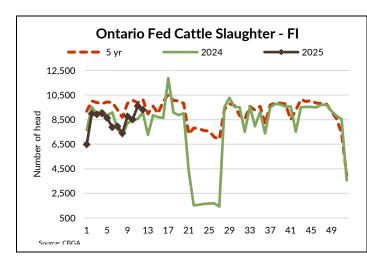

# **ONTARIO LIVE CATTLE TRADE**

| Ontario auction sales this | s week saw weighted | d average pri | ce ranges for: |         |         |               |
|----------------------------|---------------------|---------------|----------------|---------|---------|---------------|
| FED CATTLE                 |                     | Volume        | Price Range    | Average | Тор     | Last Week Avg |
| Large Frame Steers +12     | 250                 | 155           | 259.28-279.46  | 270.16  | 287.00  | 269.77        |
| Medium Frame Steers        | +1250               | 187           | 262.93-275.49  | 269.27  | 290.00  | 265.32        |
| Large & Medium Frame       | Steers +1250        | 340           | 259.80-278.18  | 269.49  | 290.00  | 267.57        |
| Large Frame Heifers +1     | L000                | 266           | 262.75-278.49  | 272.24  | 307.50  | 269.40        |
| Medium Frame Heifers       | +1000               | 286           | 260.54-276.97  | 268.81  | 322.50  | 266.96        |
| Large & Medium Frame       | Heifers +1000       | 550           | 260.17-277.45  | 270.04  | 322.50  | 268.23        |
| Fed steers, Dairy & Dai    | ry Cross +1250      | 133           | 235.51-258.47  | 244.38  | 272.50  | 239.05        |
| Fed heifers, Dairy & Da    | iry Cross +1000     | 179           | 185.58-248.78  | 226.64  | 283.50  | 224.44        |
| Cows - All Weights         |                     | 2106          | 136.41-193.32  | 170.51  | 250.00  | 160.68        |
| Bulls - All Weights        |                     | 90            | 187.27-231.70  | 208.33  | 265.00  | 199.55        |
|                            |                     |               |                |         |         |               |
| STOCKERS - Large and I     |                     |               |                |         |         |               |
| STEERS                     | Volume              |               | e Range        | Average | Тор     | Last Week Avg |
| 1000+                      | 488                 |               | 7-370.00       | 355.96  | 377.00  | 348.86        |
| 900-999                    | 364                 |               | 5-376.70       | 365.03  | 388.50  | 364.40        |
| 800-899                    | 360                 |               | 0-401.72       | 386.22  | 414.00  | 379.47        |
| 700-799                    | 329                 |               | 4-432.45       | 398.67  | 449.00  | 405.18        |
| 600-699                    | 307                 |               | 7-473.83       | 428.08  | 505.00  | 441.00        |
| 500-599                    | 241                 |               | 0-505.15       | 448.65  | 550.00  | 468.90        |
| 400-499                    | 142                 |               | 0-525.84       | 478.90  | 560.00  | 492.02        |
| <399                       | 76                  | 450.9         | 2-589.80       | 539.78  | 1230.00 | 484.44        |
| STOCKERS - Large and I     | Medium Frame        |               |                |         |         |               |
| HEIFERS                    | Volume              | Price         | e Range        | Average | Тор     | Last Week Avg |
| +900                       | 152                 | 283.6         | 6-323.11       | 303.09  | 358.00  | 310.77        |
| 800-899                    | 222                 | 290.8         | 5-338.72       | 315.63  | 355.00  | 336.56        |
| 700-799                    | 193                 | 314.6         | 7-368.84       | 348.06  | 408.00  | 357.99        |
| 600-699                    | 244                 | 317.3         | 1-405.43       | 375.48  | 455.00  | 397.15        |
| 500-599                    | 230                 | 335.6         | 7-444.48       | 393.80  | 525.00  | 408.78        |
| 400-499                    | 129                 | 327.2         | 5-471.08       | 408.72  | 509.99  | 431.07        |
| 300-399                    | 62                  | 362.7         | 4-485.72       | 431.08  | 629.99  | 417.98        |
|                            |                     |               |                |         |         |               |