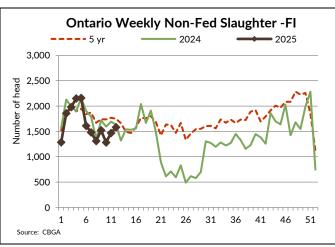

# **ONTARIO LIVE CATTLE TRADE**

| Ontario auction sales this | s week saw weighted | d average pri | ce ranges for: |         |         |               |
|----------------------------|---------------------|---------------|----------------|---------|---------|---------------|
| FED CATTLE                 |                     | Volume        | Price Range    | Average | Тор     | Last Week Avg |
| Large Frame Steers +12     | 250                 | 155           | 259.28-279.46  | 270.16  | 287.00  | 269.77        |
| Medium Frame Steers        | +1250               | 187           | 262.93-275.49  | 269.27  | 290.00  | 265.32        |
| Large & Medium Frame       | Steers +1250        | 340           | 259.80-278.18  | 269.49  | 290.00  | 267.57        |
| Large Frame Heifers +1     | L000                | 266           | 262.75-278.49  | 272.24  | 307.50  | 269.40        |
| Medium Frame Heifers       | +1000               | 286           | 260.54-276.97  | 268.81  | 322.50  | 266.96        |
| Large & Medium Frame       | Heifers +1000       | 550           | 260.17-277.45  | 270.04  | 322.50  | 268.23        |
| Fed steers, Dairy & Dai    | ry Cross +1250      | 133           | 235.51-258.47  | 244.38  | 272.50  | 239.05        |
| Fed heifers, Dairy & Da    | iry Cross +1000     | 179           | 185.58-248.78  | 226.64  | 283.50  | 224.44        |
| Cows - All Weights         |                     | 2106          | 136.41-193.32  | 170.51  | 250.00  | 160.68        |
| Bulls - All Weights        |                     | 90            | 187.27-231.70  | 208.33  | 265.00  | 199.55        |
|                            |                     |               |                |         |         |               |
| STOCKERS - Large and I     |                     |               |                |         |         |               |
| STEERS                     | Volume              |               | e Range        | Average | Тор     | Last Week Avg |
| 1000+                      | 488                 |               | 7-370.00       | 355.96  | 377.00  | 348.86        |
| 900-999                    | 364                 |               | 5-376.70       | 365.03  | 388.50  | 364.40        |
| 800-899                    | 360                 |               | 0-401.72       | 386.22  | 414.00  | 379.47        |
| 700-799                    | 329                 |               | 4-432.45       | 398.67  | 449.00  | 405.18        |
| 600-699                    | 307                 |               | 7-473.83       | 428.08  | 505.00  | 441.00        |
| 500-599                    | 241                 |               | 0-505.15       | 448.65  | 550.00  | 468.90        |
| 400-499                    | 142                 |               | 0-525.84       | 478.90  | 560.00  | 492.02        |
| <399                       | 76                  | 450.9         | 2-589.80       | 539.78  | 1230.00 | 484.44        |
| STOCKERS - Large and I     | Medium Frame        |               |                |         |         |               |
| HEIFERS                    | Volume              | Price         | e Range        | Average | Тор     | Last Week Avg |
| +900                       | 152                 | 283.6         | 6-323.11       | 303.09  | 358.00  | 310.77        |
| 800-899                    | 222                 | 290.8         | 5-338.72       | 315.63  | 355.00  | 336.56        |
| 700-799                    | 193                 | 314.6         | 7-368.84       | 348.06  | 408.00  | 357.99        |
| 600-699                    | 244                 | 317.3         | 1-405.43       | 375.48  | 455.00  | 397.15        |
| 500-599                    | 230                 | 335.6         | 7-444.48       | 393.80  | 525.00  | 408.78        |
| 400-499                    | 129                 | 327.2         | 5-471.08       | 408.72  | 509.99  | 431.07        |
| 300-399                    | 62                  | 362.7         | 4-485.72       | 431.08  | 629.99  | 417.98        |
|                            |                     |               |                |         |         |               |