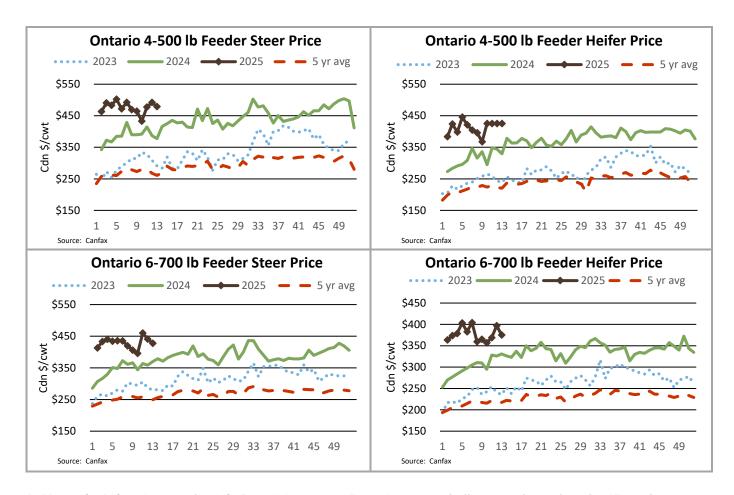

# **ONTARIO LIVE CATTLE TRADE**

| Ontario auction sales this | s week saw weighted | d average pri | ce ranges for: |         |         |               |
|----------------------------|---------------------|---------------|----------------|---------|---------|---------------|
| FED CATTLE                 |                     | Volume        | Price Range    | Average | Тор     | Last Week Avg |
| Large Frame Steers +12     | 250                 | 155           | 259.28-279.46  | 270.16  | 287.00  | 269.77        |
| Medium Frame Steers        | +1250               | 187           | 262.93-275.49  | 269.27  | 290.00  | 265.32        |
| Large & Medium Frame       | Steers +1250        | 340           | 259.80-278.18  | 269.49  | 290.00  | 267.57        |
| Large Frame Heifers +1     | L000                | 266           | 262.75-278.49  | 272.24  | 307.50  | 269.40        |
| Medium Frame Heifers       | +1000               | 286           | 260.54-276.97  | 268.81  | 322.50  | 266.96        |
| Large & Medium Frame       | Heifers +1000       | 550           | 260.17-277.45  | 270.04  | 322.50  | 268.23        |
| Fed steers, Dairy & Dai    | ry Cross +1250      | 133           | 235.51-258.47  | 244.38  | 272.50  | 239.05        |
| Fed heifers, Dairy & Da    | iry Cross +1000     | 179           | 185.58-248.78  | 226.64  | 283.50  | 224.44        |
| Cows - All Weights         |                     | 2106          | 136.41-193.32  | 170.51  | 250.00  | 160.68        |
| Bulls - All Weights        |                     | 90            | 187.27-231.70  | 208.33  | 265.00  | 199.55        |
|                            |                     |               |                |         |         |               |
| STOCKERS - Large and I     |                     |               |                |         |         |               |
| STEERS                     | Volume              |               | e Range        | Average | Тор     | Last Week Avg |
| 1000+                      | 488                 |               | 7-370.00       | 355.96  | 377.00  | 348.86        |
| 900-999                    | 364                 |               | 5-376.70       | 365.03  | 388.50  | 364.40        |
| 800-899                    | 360                 |               | 0-401.72       | 386.22  | 414.00  | 379.47        |
| 700-799                    | 329                 |               | 4-432.45       | 398.67  | 449.00  | 405.18        |
| 600-699                    | 307                 |               | 7-473.83       | 428.08  | 505.00  | 441.00        |
| 500-599                    | 241                 |               | 0-505.15       | 448.65  | 550.00  | 468.90        |
| 400-499                    | 142                 |               | 0-525.84       | 478.90  | 560.00  | 492.02        |
| <399                       | 76                  | 450.9         | 2-589.80       | 539.78  | 1230.00 | 484.44        |
| STOCKERS - Large and I     | Medium Frame        |               |                |         |         |               |
| HEIFERS                    | Volume              | Price         | e Range        | Average | Тор     | Last Week Avg |
| +900                       | 152                 | 283.6         | 6-323.11       | 303.09  | 358.00  | 310.77        |
| 800-899                    | 222                 | 290.8         | 5-338.72       | 315.63  | 355.00  | 336.56        |
| 700-799                    | 193                 | 314.6         | 7-368.84       | 348.06  | 408.00  | 357.99        |
| 600-699                    | 244                 | 317.3         | 1-405.43       | 375.48  | 455.00  | 397.15        |
| 500-599                    | 230                 | 335.6         | 7-444.48       | 393.80  | 525.00  | 408.78        |
| 400-499                    | 129                 | 327.2         | 5-471.08       | 408.72  | 509.99  | 431.07        |
| 300-399                    | 62                  | 362.7         | 4-485.72       | 431.08  | 629.99  | 417.98        |
|                            |                     |               |                |         |         |               |