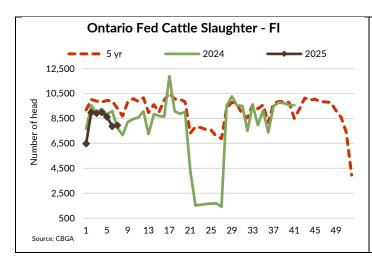

#### **ONTARIO LIVE CATTLE TRADE**

| Ontario auction sales th | is week saw weighted | d average pri | ce ranges for: |         |         |               |
|--------------------------|----------------------|---------------|----------------|---------|---------|---------------|
| FED CATTLE               |                      | Volume        | Price Range    | Average | Тор     | Last Week Avg |
| Large Frame Steers +1    | .250                 | 101           | 262.16-283.50  | 273.06  | 289.50  | 275.68        |
| Medium Frame Steers      | +1250                | 154           | 256.57-272.69  | 264.83  | 290.00  | 277.32        |
| Large & Medium Fram      | e Steers +1250       | 251           | 257.86-278.50  | 267.56  | 290.00  | 277.01        |
| Large Frame Heifers +    | 1000                 | 136           | 256.00-281.74  | 267.45  | 317.50  | 280.01        |
| Medium Frame Heifer      | s +1000              | 254           | 245.00-270.63  | 258.29  | 297.50  | 272.86        |
| Large & Medium Fram      | e Heifers +1000      | 390           | 244.66-276.34  | 260.76  | 317.50  | 275.33        |
| Fed steers, Dairy & Da   | iry Cross +1250      | 109           | 230.41-254.07  | 242.58  | 279.50  | 237.18        |
| Fed heifers, Dairy & D   | airy Cross +1000     | 149           | 189.04-244.96  | 224.71  | 277.00  | 225.63        |
| Cows - All Weights       |                      | 2550          | 133.74-187.80  | 158.12  | 260.00  | 160.68        |
| Bulls - All Weights      |                      | 99            | 192.87-223.25  | 208.20  | 267.50  | 212.08        |
|                          |                      |               |                |         |         |               |
| STOCKERS - Large and     |                      |               |                |         |         |               |
| STEERS                   | Volume               |               | e Range        | Average | Тор     | Last Week Avg |
| 1000+                    | 529                  |               | 8-359.05       | 346.76  | 372.50  | 348.19        |
| 900-999                  | 377                  | 336.5         | 5-381.69       | 366.02  | 400.00  | 363.52        |
| 800-899                  | 402                  |               | 2-387.64       | 371.07  | 417.50  | 383.25        |
| 700-799                  | 396                  |               | 8-401.35       | 374.25  | 435.00  | 400.30        |
| 600-699                  | 494                  |               | 9-443.55       | 406.00  | 474.00  | 419.88        |
| 500-599                  | 332                  | 382.3         | 2-494.77       | 439.56  | 530.00  | 432.02        |
| 400-499                  | 123                  | 387.7         | 4-510.16       | 464.19  | 540.00  | 469.63        |
| <399                     | 64                   | 442.3         | 4-573.12       | 511.51  | 1230.00 | 532.98        |
| STOCKERS - Large and     | Medium Frame         |               |                |         |         |               |
| HEIFERS                  | Volume               | Price         | e Range        | Average | Тор     | Last Week Avg |
| +900                     | 344                  |               | 5-341.23       | 314.95  | 357.50  | 317.65        |
| 800-899                  | 171                  |               | 3-348.68       | 333.15  | 360.00  | 346.22        |
| 700-799                  | 219                  |               | 4-353.63       | 327.89  | 377.00  | 351.13        |
| 600-699                  | 449                  |               | 5-410.87       | 365.19  | 442.50  | 359.68        |
| 500-599                  | 372                  |               | 1-437.31       | 386.80  | 465.00  | 399.59        |
| 400-499                  | 180                  |               | 3-435.01       | 367.56  | 484.99  | 395.82        |
| 300-399                  | 49                   |               | 2-414.84       | 384.02  | 495.00  | 408.22        |
|                          |                      |               |                |         |         |               |