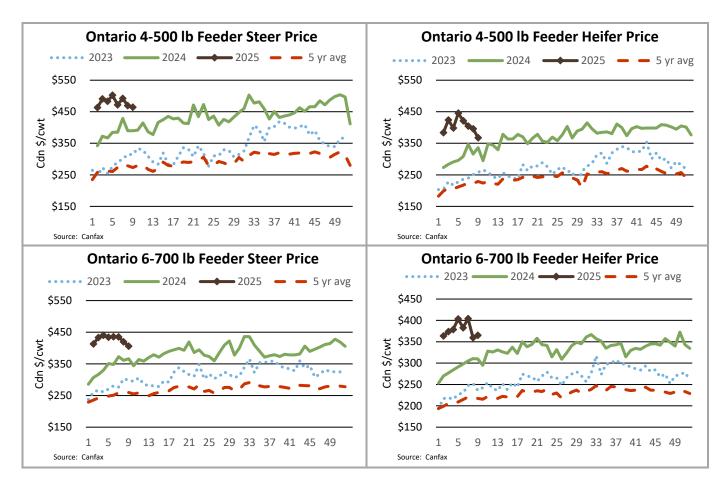

#### **ONTARIO LIVE CATTLE TRADE**

| Ontario auction sales th | is week saw weighted | d average pri | ce ranges for: |         |         |               |
|--------------------------|----------------------|---------------|----------------|---------|---------|---------------|
| FED CATTLE               |                      | Volume        | Price Range    | Average | Тор     | Last Week Avg |
| Large Frame Steers +1    | .250                 | 101           | 262.16-283.50  | 273.06  | 289.50  | 275.68        |
| Medium Frame Steers      | +1250                | 154           | 256.57-272.69  | 264.83  | 290.00  | 277.32        |
| Large & Medium Fram      | e Steers +1250       | 251           | 257.86-278.50  | 267.56  | 290.00  | 277.01        |
| Large Frame Heifers +    | 1000                 | 136           | 256.00-281.74  | 267.45  | 317.50  | 280.01        |
| Medium Frame Heifer      | s +1000              | 254           | 245.00-270.63  | 258.29  | 297.50  | 272.86        |
| Large & Medium Fram      | e Heifers +1000      | 390           | 244.66-276.34  | 260.76  | 317.50  | 275.33        |
| Fed steers, Dairy & Da   | iry Cross +1250      | 109           | 230.41-254.07  | 242.58  | 279.50  | 237.18        |
| Fed heifers, Dairy & D   | airy Cross +1000     | 149           | 189.04-244.96  | 224.71  | 277.00  | 225.63        |
| Cows - All Weights       |                      | 2550          | 133.74-187.80  | 158.12  | 260.00  | 160.68        |
| Bulls - All Weights      |                      | 99            | 192.87-223.25  | 208.20  | 267.50  | 212.08        |
|                          |                      |               |                |         |         |               |
| STOCKERS - Large and     |                      |               |                |         |         |               |
| STEERS                   | Volume               |               | e Range        | Average | Тор     | Last Week Avg |
| 1000+                    | 529                  |               | 8-359.05       | 346.76  | 372.50  | 348.19        |
| 900-999                  | 377                  | 336.5         | 5-381.69       | 366.02  | 400.00  | 363.52        |
| 800-899                  | 402                  |               | 2-387.64       | 371.07  | 417.50  | 383.25        |
| 700-799                  | 396                  |               | 8-401.35       | 374.25  | 435.00  | 400.30        |
| 600-699                  | 494                  |               | 9-443.55       | 406.00  | 474.00  | 419.88        |
| 500-599                  | 332                  | 382.3         | 2-494.77       | 439.56  | 530.00  | 432.02        |
| 400-499                  | 123                  | 387.7         | 4-510.16       | 464.19  | 540.00  | 469.63        |
| <399                     | 64                   | 442.3         | 4-573.12       | 511.51  | 1230.00 | 532.98        |
| STOCKERS - Large and     | Medium Frame         |               |                |         |         |               |
| HEIFERS                  | Volume               | Price         | e Range        | Average | Тор     | Last Week Avg |
| +900                     | 344                  |               | 5-341.23       | 314.95  | 357.50  | 317.65        |
| 800-899                  | 171                  |               | 3-348.68       | 333.15  | 360.00  | 346.22        |
| 700-799                  | 219                  |               | 4-353.63       | 327.89  | 377.00  | 351.13        |
| 600-699                  | 449                  |               | 5-410.87       | 365.19  | 442.50  | 359.68        |
| 500-599                  | 372                  |               | 1-437.31       | 386.80  | 465.00  | 399.59        |
| 400-499                  | 180                  |               | 3-435.01       | 367.56  | 484.99  | 395.82        |
| 300-399                  | 49                   |               | 2-414.84       | 384.02  | 495.00  | 408.22        |
|                          |                      |               |                |         |         |               |