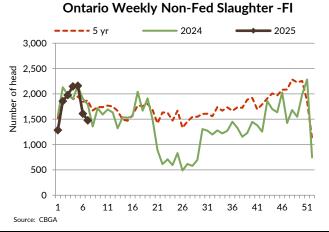

#### **ONTARIO LIVE CATTLE TRADE**

| Ontario auction sales th | is week saw weighted | d average pri | ce ranges for: |         |         |               |
|--------------------------|----------------------|---------------|----------------|---------|---------|---------------|
| FED CATTLE               |                      | Volume        | Price Range    | Average | Тор     | Last Week Avg |
| Large Frame Steers +1    | .250                 | 101           | 262.16-283.50  | 273.06  | 289.50  | 275.68        |
| Medium Frame Steers      | +1250                | 154           | 256.57-272.69  | 264.83  | 290.00  | 277.32        |
| Large & Medium Fram      | e Steers +1250       | 251           | 257.86-278.50  | 267.56  | 290.00  | 277.01        |
| Large Frame Heifers +    | 1000                 | 136           | 256.00-281.74  | 267.45  | 317.50  | 280.01        |
| Medium Frame Heifer      | s +1000              | 254           | 245.00-270.63  | 258.29  | 297.50  | 272.86        |
| Large & Medium Fram      | e Heifers +1000      | 390           | 244.66-276.34  | 260.76  | 317.50  | 275.33        |
| Fed steers, Dairy & Da   | iry Cross +1250      | 109           | 230.41-254.07  | 242.58  | 279.50  | 237.18        |
| Fed heifers, Dairy & D   | airy Cross +1000     | 149           | 189.04-244.96  | 224.71  | 277.00  | 225.63        |
| Cows - All Weights       |                      | 2550          | 133.74-187.80  | 158.12  | 260.00  | 160.68        |
| Bulls - All Weights      |                      | 99            | 192.87-223.25  | 208.20  | 267.50  | 212.08        |
|                          |                      |               |                |         |         |               |
| STOCKERS - Large and     |                      |               |                |         |         |               |
| STEERS                   | Volume               |               | e Range        | Average | Тор     | Last Week Avg |
| 1000+                    | 529                  |               | 8-359.05       | 346.76  | 372.50  | 348.19        |
| 900-999                  | 377                  | 336.5         | 5-381.69       | 366.02  | 400.00  | 363.52        |
| 800-899                  | 402                  |               | 2-387.64       | 371.07  | 417.50  | 383.25        |
| 700-799                  | 396                  |               | 8-401.35       | 374.25  | 435.00  | 400.30        |
| 600-699                  | 494                  |               | 9-443.55       | 406.00  | 474.00  | 419.88        |
| 500-599                  | 332                  | 382.3         | 2-494.77       | 439.56  | 530.00  | 432.02        |
| 400-499                  | 123                  | 387.7         | 4-510.16       | 464.19  | 540.00  | 469.63        |
| <399                     | 64                   | 442.3         | 4-573.12       | 511.51  | 1230.00 | 532.98        |
| STOCKERS - Large and     | Medium Frame         |               |                |         |         |               |
| HEIFERS                  | Volume               | Price         | e Range        | Average | Тор     | Last Week Avg |
| +900                     | 344                  |               | 5-341.23       | 314.95  | 357.50  | 317.65        |
| 800-899                  | 171                  |               | 3-348.68       | 333.15  | 360.00  | 346.22        |
| 700-799                  | 219                  |               | 4-353.63       | 327.89  | 377.00  | 351.13        |
| 600-699                  | 449                  |               | 5-410.87       | 365.19  | 442.50  | 359.68        |
| 500-599                  | 372                  |               | 1-437.31       | 386.80  | 465.00  | 399.59        |
| 400-499                  | 180                  |               | 3-435.01       | 367.56  | 484.99  | 395.82        |
| 300-399                  | 49                   |               | 2-414.84       | 384.02  | 495.00  | 408.22        |
|                          |                      |               |                |         |         |               |