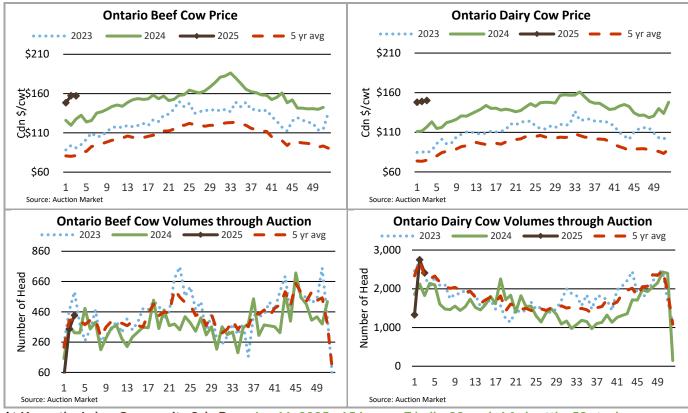

Cull cow receipts sold through auction markets this week were 2,848 head, down 249 head from last week but up 702 head from last year. Cows averaged \$152.26/cwt, up \$3.33/cwt from last week and up \$32.33/cwt from last year. Beef cow prices averaged \$157.15/cwt, down \$0.05/cwt from the previous week's trade but \$29.36/cwt above year ago prices. Auction markets reported this week cows sold a stronger with prices \$5.00-\$7.00 higher. Cull cows sold strong and steady.