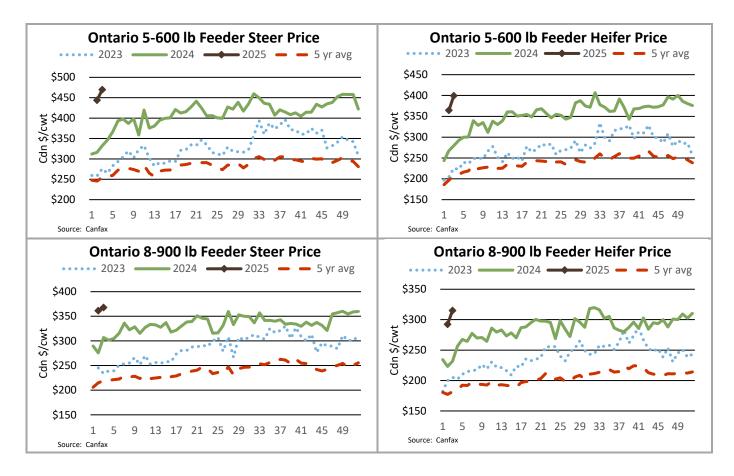

Receipts of 4,740 stocker and feeder cattle sold through Ontario auction markets this week, up 2,565 head from the previous week and 1,139 head more than the same week last year. Auction markets reported last week stockers continued to sell stronger. All classes of stockers traded actively on a steady to slightly stronger market. This week, feeder cattle sold with strong buyer demand at sharply higher prices while stockers sold with excellent buyer demand on a stronger market. Actual average prices collected this week saw steers from 400-500 lbs trading \$27.17/cwt higher than last week on average, 500-600 lbs up \$25.94/cwt, 600-700 lbs up \$20.41/cwt, 700-800 lbs up \$5.60/cwt, 800-900 lbs were up \$6.59/cwt, steers 900-1000 lbs up \$12.15/cwt and steers 1000 lbs plus averaged \$2.83/cwt weaker than the previous week's weighted average prices. Heifers from 300-400 lbs were up \$58.36/cwt from last week on average, 400-500 lbs up \$40.38/cwt, 500-600 lbs up \$35.10/cwt, 600-700 lbs up \$10.35/cwt, 700-800 lbs down \$3.70/cwt, 800-900 lbs up \$22.20/cwt and heifers 900 lbs and over averaged \$23.01/cwt stronger than the previous week's weighted average prices. For the week ending January 4<sup>th</sup>, Eastern feeder exports to the US were 706 head, 28% lower than last year and 154% above the five-year average.