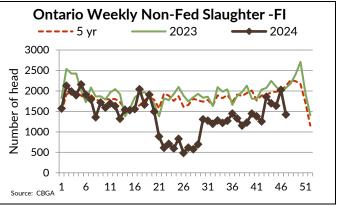

# WEEKLY MARKET INFORMATION REPORT – FOR THE WEEK ENDING THURSDAY NOVEMBER 28, 2024

The following information is collected from various sources and disseminated by Beef Farmers of Ontario.