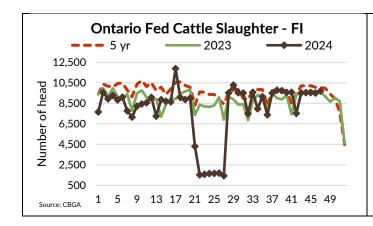

# WEEKLY MARKET INFORMATION REPORT – FOR THE WEEK ENDING THURSDAY NOVEMBER 28, 2024

The following information is collected from various sources and disseminated by Beef Farmers of Ontario.