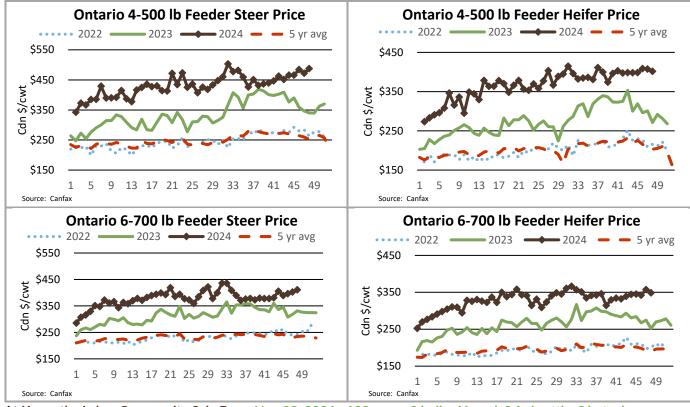

### **ONTARIO STOCKER & FEEDER TRADE**

Stocker sale at Brussels Livestock: Nov 22, 2024 - 1,300 Stockers

| Steers  | Price Range   | Average | Тор    | Heifers | Price Range   | Average | Тор    |
|---------|---------------|---------|--------|---------|---------------|---------|--------|
| 1000+   | 313.00-351.00 | 333.94  | 351.00 |         |               |         |        |
| 900-999 | 337.50-361.00 | 348.70  | 361.00 | 900+    | 277.00-309.00 | 296.65  | 315.00 |
| 800-899 | 359.00-384.00 | 374.55  | 392.50 | 800-899 | 280.00-334.00 | 314.96  | 334.00 |
| 700-799 | 360.00-396.00 | 375.39  | 396.00 | 700-799 | 317.00-345.00 | 333.56  | 345.00 |
| 600-699 | 381.00-453.00 | 424.26  | 454.00 | 600-699 | 317.50-367.50 | 346.35  | 385.00 |
| 500-599 | 435.00-510.00 | 475.22  | 510.00 | 500-599 | 325.00-415.00 | 376.13  | 475.00 |
| 400-499 | 440.00-550.00 | 501.42  | 550.00 | 400-499 | 325.00-417.50 | 375.45  | 500.00 |
| <399    | 507.00-610.00 | 544.25  | 650.00 | 300-399 | 370.00-390.00 | 372.73  | 491.00 |

Stocker sale at Community Livestock Exchange: Nov 26, 2024: 259 Stockers

| Steers  | Price Range   | Average | Top    | Heifers | Price Range   | Average | Тор    |
|---------|---------------|---------|--------|---------|---------------|---------|--------|
| 800-899 | 214.99-320.00 | 298.60  | 320.00 |         |               |         |        |
| 700-799 | 214.99-377.49 | 326.50  | 377.49 | 700-799 | 250.00-314.99 | 285.89  | 314.99 |
| 600-699 | 277.49-427.50 | 389.29  | 427.50 | 600-699 | 264.99-370.00 | 326.20  | 370.00 |
| 500-599 | 300.00-502.50 | 405.79  | 502.50 | 500-599 | 289.99-408.00 | 369.09  | 408.00 |
| 400-499 | 304.99-545.00 | 446.99  | 545.00 | 400-499 | 245.00-429.99 | 356.70  | 429.99 |