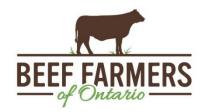

Receipts of 7,031 stockers and feeder cattle sold through Ontario auction markets this week, up 1,082 head from the previous week and 1,182 head more than the same week last year. Auction markets reported last week that stockers sold on a strong active trade with excellent buyer demand at stronger prices. On November 19<sup>th</sup>, all classes of stockers and feeder cattle sold actively at steady prices. On November 20<sup>th</sup>, stockers and feeders sold aggressively at strong prices. Actual average prices collected this week saw steers from 400-500 lbs trading \$12.82/cwt lower than last week on average, 500-600 lbs up \$3.26/cwt, 600-700 lbs up \$6.33/cwt, 700-800 lbs up \$7.89/cwt, 800-900 lbs were up \$33.50/cwt, steers 900-1000 lbs up \$13.62/cwt and steers 1000 lbs plus averaged \$14.69/cwt stronger than the previous week's weighted average prices. Heifers from 300-400 lbs were down \$8.83/cwt from last week on average, 400-500 lbs down \$1.29/cwt, 500-600 lbs up \$19.06/cwt, 600-700 lbs up \$15.44/cwt, 700-800 lbs down \$2.88/cwt, 800-900 lbs up \$15.09/cwt and heifers 900 lbs and over averaged \$25.38/cwt weaker than the previous week's weighted average prices.