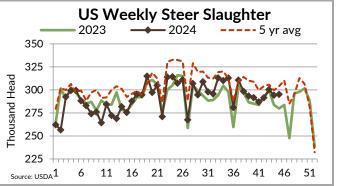

In the U.S. The November World Agricultural Supply and Demand Estimates once again revised beef production higher (355 million pounds) compared to their October projections. US beef production in 2024 is estimated at 27 billion pounds, 0.2% higher than last year. Boxed beef prices have been steadily softening over the last three weeks, shaving \$20/cwt off Choice cutout values, and pressuring cash prices. Select cutout values closed \$3.50/cwt lower hitting the lowest point since January 12<sup>th</sup>. The Choice/Select spread is now over \$36/cwt the widest since September 2021. The All-fresh beef retail price for the month of October was reported at \$8.08/lb, down \$0.13/lb from the previous month. Retail beef prices were 2% higher than last year. There is a very strong seasonality to the 90% trim market, with a peak during the summer and steadily softening through the fall and winter. The US inflation rate climbed to 2.6% in October from 2.4% in September, aligning with market expectations.