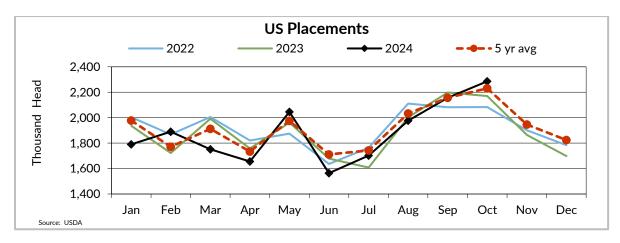

In the U.S. The November World Agricultural Supply and Demand Estimates once again revised beef production higher (355 million pounds) compared to their October projections. US beef production in 2024 is estimated at 27 billion pounds, 0.2% higher than last year. Boxed beef prices have been steadily softening over the last three weeks, shaving \$20/cwt off Choice cutout values, and pressuring cash prices. Select cutout values closed \$3.50/cwt lower hitting the lowest point since January 12<sup>th</sup>. The Choice/Select spread is now over \$36/cwt the widest since September 2021. The All-fresh beef retail price for the month of October was reported at \$8.08/lb, down \$0.13/lb from the previous month. Retail beef prices were 2% higher than last year. There is a very strong seasonality to the 90% trim market, with a peak during the summer and steadily softening through the fall and winter. The US inflation rate climbed to 2.6% in October from 2.4% in September, aligning with market expectations.