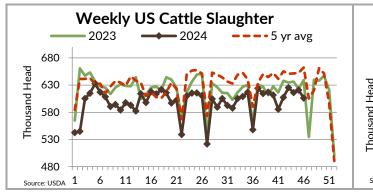

In the U.S. The November World Agricultural Supply and Demand Estimates once again revised beef production higher (355 million pounds) compared to their October projections. US beef production in 2024 is estimated at 27 billion pounds, 0.2% higher than last year. Boxed beef prices have been steadily softening over the last three weeks, shaving \$20/cwt off Choice cutout values, and pressuring cash prices. Select cutout values closed \$3.50/cwt lower hitting the lowest point since January 12<sup>th</sup>. The Choice/Select spread is now over \$36/cwt the widest since September 2021. The All-fresh beef retail price for the month of October was reported at \$8.08/lb, down \$0.13/lb from the previous month. Retail beef prices were 2% higher than last year. There is a very strong seasonality to the 90% trim market, with a peak during the summer and steadily softening through the fall and winter. The US inflation rate climbed to 2.6% in October from 2.4% in September, aligning with market expectations.