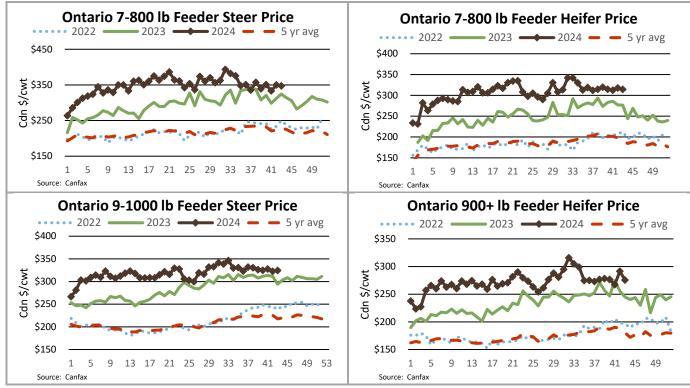

|
| 700-799                   | 220                 | 276.9  | 96-334.17     | 314.29  | 370.00  | 317.83        |
| 600-699                   | 403                 | 283.4  | 5-381.51      | 339.30  | 466.00  | 332.43        |
| 500-599                   | 750                 | 306.3  | 33-412.09     | 374.33  | 470.00  | 372.91        |
| 400-499                   | 619                 | 307.4  | 4-468.13      | 398.38  | 515.00  | 397.33        |
| 300-399                   | 193                 | 329.1  | 8-473.85      | 410.15  | 570.00  | 433.55        |
| -299                      | 39                  | 366.7  | 79-545.77     | 465.58  | 750.00  | 498.54        |
|                           |                     |        |               |         |         |               |



At Kawartha Lakes Community Sale Barn: Oct 19, 2024 - 121 cows, 49 bulls, 33 veal, 8 fed cattle, 49 stockers

|                             | Price Range   | Avg.   | Тор     |
|-----------------------------|---------------|--------|---------|
| Cows                        | 136.00-181.00 | 153.96 | 203.00  |
| Bulls over 1600 lbs         | 193.00-215.00 | 201.27 | 215.00  |
| Veal Calves 125 lbs & under | 350.00-900.00 | 675.23 | 1000.00 |

#### At Denfield Livestock Exchange Inc.: Oct 22, 2024 - 218 Fed Cattle, 10 Veal, 3 Bulls, 79 Cows, 168 Drop Calves.

|                    | Price Range   | Тор    |  |
|--------------------|---------------|--------|--|
| Choice Steers      | 250.00-258.00 | 300.00 |  |
| Good Steers        | 245.00-250.00 |        |  |
| Fancy Heifers      | 260.00-