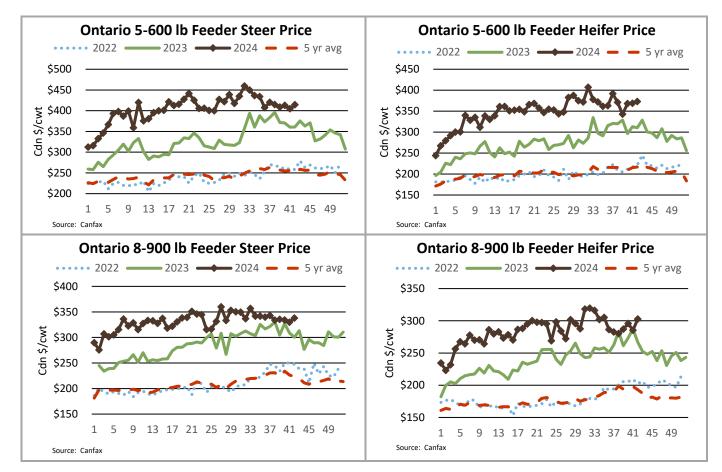

Slightly lighter receipts of 6,258 stockers and feeder cattle sold through Ontario auction markets this week up 2,053 head from the previous week but 2,946 head fewer than the same week last year. Auction markets reported last week that stockers continued to sell at strong prices. After the Thanksgiving holiday, all classes of stockers and feeder cattle sold fully steady. On October 16<sup>th</sup>, stockers sold aggressively at strong prices. Actual average prices collected this week saw steers from 400-500 lbs trading \$16.12/cwt higher than last week on average, 500-600 lbs up \$9.68/cwt, 600-700 lbs down \$0.16/cwt, 700-800 lbs up \$16.61/cwt, 800-900 lbs were up \$8.30/cwt, steers 900-1000 lbs down \$4.78/cwt and steers 1000 lbs plus averaged \$0.62/cwt weaker than the previous week's weighted average prices. Heifers from 300-400 lbs were up \$15.52/cwt from last week on average, 400-500 lbs down \$5.71/cwt, 500-600 lbs up \$4.05/cwt, 600-700 lbs down \$12.18/cwt, 700-800 lbs up \$5.55/cwt, 800-900 lbs up \$12.43/cwt and heifers 900 lbs and over averaged \$24.18/cwt stronger than the previous week's weighted average prices.