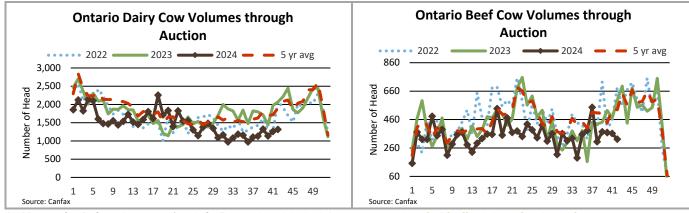

Cull cow receipts sold through auction markets this week were 1,636 head, up 16 head from last week but down 1,031 head from last year. Cows were selling from \$124.31-\$180.57/cwt averaging \$147.71/cwt, up \$4.23/cwt from last week and up \$34.65/cwt from last year. Beef cow prices sold from \$126.49-\$183.11/cwt averaging \$155.20/cwt, up \$2.78/cwt from the previous week's trade and \$30.55/cwt above year ago prices. Auction markets reported cows sold actively with prices \$5.00 higher on October 15<sup>th</sup>. Light receipts of cows sold actively at steady to higher prices