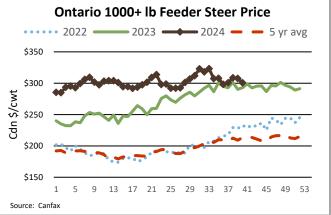

#### AVERAGE CARCASS WEIGHTS - Canfax/CBGA

|             | CAN    | NADA    | ONTARIO |         |  |
|-------------|--------|---------|---------|---------|--|
| Week ending | Steers | Heifers | Steers  | Heifers |  |
| 28-Sep-24   | 950    | 863     | 967     | 835     |  |
| 21-Sep-24   | 949    | 858     | 975     | 853     |  |
| 30-Sep-23   | 953    | 853     | 951     | 816     |  |