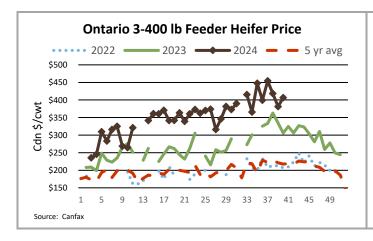

01.31        |
| 700-799                  | 352                  |        | 9-326.36      | 314.70  | 347.50 | 319.81        |
| 600-699                  | 261                  |        | 2-363.41      | 329.80  | 408.00 | 314.57        |
| 500-599                  | 388                  |        | 1-411.20      | 367.94  | 445.00 | 342.82        |
| 400-499                  | 345                  |        | 8-454.98      | 396.57  | 510.00 | 373.85        |
| 300-399                  | 59                   |        | 6-437.19      | 406.47  | 475.00 | 381.29        |
| -299                     | 20                   |        | 5-452.00      | 391.50  | 510.00 | 387.87        |
| =- ·                     |                      | 22017  | <del></del>   | 2.2.23  |        |               |





At Kawartha Lakes Community Sale Barn: Sep 28, 2024–131 cows, 15 bulls, 64 veal, 4 fed cattle, 67 stockers

|                             | Price Range   | Avg.   | Тор    |
|-----------------------------|---------------|--------|--------|
| Cows                        | 119.00-177.50 | 142.24 | 247.50 |
| Bulls under 1600 lbs        | 140.00-225.00 | 183.97 | 225.00 |
| Bulls over 1600 lbs         | 181.00-215.00 | 202.43 | 215.00 |
| Veal Calves 600 lbs plus    | 190.00-242.50 | 208.68 | 250.00 |
| Veal Calves 125 lbs & under | 375.00-750.00 | 550.08 | 925.00 |

At Denfield Livestock Exchange Inc.: Oct 1, 2024 – 108 Fed Cattle, 3 Veal, 5 Bulls, 75 Cows, 192 Drop Calves.

| Price Range   | Тор                                                                               |
|-----------