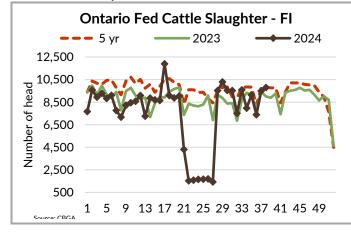

|
| CANADA                    | 60,503                      | 90                              | 2,168,519 | 0%                     | -4.8%                  |
| Western Processing        | 47,994                      | -3                              | 1,767,679 | 0%                     | -2.4%                  |
| <b>Eastern Processing</b> | 12,509                      | 93                              | 400,840   | 1%                     | -13.9%                 |

# AVERAGE CARCASS WEIGHTS - Canfax/CBGA CANADA ONTARIO

| Week ending | Steers | Heifers | Steers | Heifers |
|-------------|--------|---------|--------|---------|
| 21-Sep-24   | 949    | 858     | 975    | 853     |
| 14-Sep-24   | 948    | 861     | 961    | 864     |
| 23-Sep-23   | 946    | 846     | 962    | 809     |





#### DOMESTIC BEEF PRODUCTION - CANADA (million pounds) (Canfax/CBGA)

|         | Sep 21, 2024 | Wk ago chg | YTD     | YTD chg |
|---------|--------------|------------|---------|---------|
| Fed     | 49.1         | -0.4%      | 1,685.7 | 0.0%    |
| Non-Fed | 5.7          | 2.1%       | 238.0   | -12.3%  |
| Total   | 54.8         | -0.2%      | 1,923.7 | -1.7%   |

#### USDA ESTIMATED CATTLE PROCESSING VOLUME

Week Ending

Previous Week

Year Ago

September 28, 2024 **Grand Total** 

612,000

612,000 610,000

#### QUEBEC ELECTRONIC AUCTION MARKET (F.O.B. THE FEEDLOT)

Price

Change from Last Week

For the week ending September 26, 2024

404.00

-2.00

#### ALBERTA DIRECT TRADE

Alberta's direct trade: for the week ending September 26, 2024

Steers Live- FOB N/T Rail- **FOB** 402.00