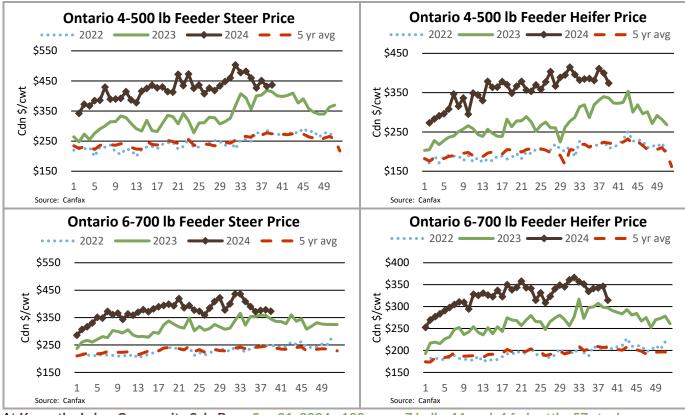

| Price Range   | Average | Тор    | Last Week Avg |
| +900               | 314             | 257.83-299.10 | 278.37  | 320.00 | 276.74        |
| 800-899            | 199             | 273.76-316.43 | 301.31  | 338.50 | 290.45        |
| 700-799            | 262             | 289.30-339.76 | 319.81  | 352.50 | 314.75        |
| 600-699            | 206             | 261.43-356.04 | 314.57  | 402.50 | 346.40        |
| 500-599            | 230             | 256.33-402.73 | 342.82  | 440.00 | 371.04        |
| 400-499            | 157             | 302.72-429.12 | 373.85  | 465.00 | 399.72        |
| 300-399            | 68              | 319.26-435.33 | 381.29  | 560.00 | 418.25        |
| -299               | 17              | 268.23-475.59 | 387.87  | 700.00 | 464.00        |



At Kawartha Lakes Community Sale Barn: Sep 21, 2024-123 cows, 7 bulls, 44 veal, 4 fed cattle, 57 stockers

|                             | Price Range   | Avg.   | Тор    |
|-----------------------------|---------------|--------|--------|
| Cows                        | 130.00-179.50 | 146.67 | 220.00 |
| Bulls over 1600 lbs         | 205.00-221.00 | 213.37 | 221.00 |
| Veal Calves 600 lbs plus    | 202.50-252.50 | 220.06 | 252.50 |
| Veal Calves 125 lbs & under | 200.00-875.00 | 487.12 | 975.00 |

At Denfield Livestock Exchange Inc.: Sep 24, 2024 – 239 Fed Cattle, 15 Veal, 10 Bulls, 81 Cows, 150 Drop Calves.

| _                  | Price Range   | Тор    |
|--------------------|---------------|--------|
| Choice Steer       | 243.00-248.50 | 254.00 |
| Good Steer         | 237.00-242.00