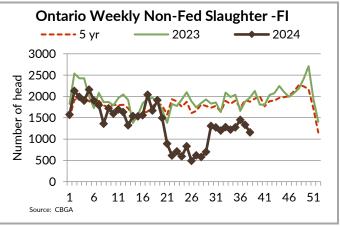

|
| CANADA                    | 60,503                      | 90                              | 2,168,519 | 0%                     | -4.8%                  |
| Western Processing        | 47,994                      | -3                              | 1,767,679 | 0%                     | -2.4%                  |
| <b>Eastern Processing</b> | 12,509                      | 93                              | 400,840   | 1%                     | -13.9%                 |

# AVERAGE CARCASS WEIGHTS - Canfax/CBGA CANADA ONTARIO

| Week ending | Steers | Heifers | Steers | Heifers |
|-------------|--------|---------|--------|---------|
| 21-Sep-24   | 949    | 858     | 975    | 853     |
| 14-Sep-24   | 948    | 861     | 961    | 864     |
| 23-Sep-23   | 946    | 846     | 962    | 809     |





#### DOMESTIC BEEF PRODUCTION - CANADA (million pounds) (Canfax/CBGA)

|         | Sep 21, 2024 | Wk ago chg | YTD     | YTD chg |
|---------|--------------|------------|---------|---------|
| Fed     | 49.1         | -0.4%      | 1,685.7 | 0.0%    |
| Non-Fed | 5.7          | 2.1%       | 238.0   | -12.3%  |
| Total   | 54.8         | -0.2%      | 1,923.7 | -1.7%   |

#### USDA ESTIMATED CATTLE PROCESSING VOLUME

Week Ending

Previous Week

Year Ago

September 28, 2024 **Grand Total** 

612,000

612,000 610,000

#### QUEBEC ELECTRONIC AUCTION MARKET (F.O.B. THE FEEDLOT)

Price

Change from Last Week

For the week ending September 26, 2024

404.00

-2.00

#### ALBERTA DIRECT TRADE

Alberta's direct trade: for the week ending September 26, 2024

Steers Live- FOB N/T Rail- **FOB** 402.00-4