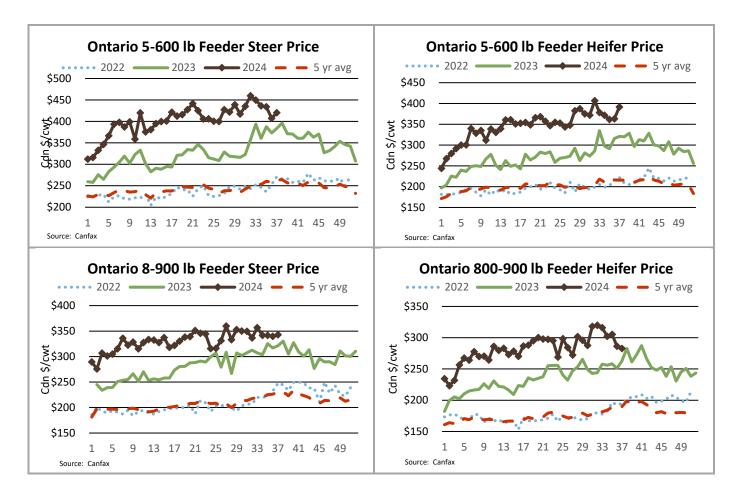

Receipts of 4,683 stocker and feeder cattle sold through Ontario auction markets this week up 1,277 head from the previous week and 26 head more than the same week last year. Auction markets last week reported stockers sold at slightly easier prices. On Tuesday September 10<sup>th</sup>, feeder cattle sold steady. On Wednesday, feeder cattle sold actively at steady prices. Stockers continue to sell very strong with a premium on top quality cattle on Thursday. Actual average prices collected this week saw steers from 400-500 lbs trading \$24.28/cwt higher than last week on average, 500-600 lbs up \$12.90/cwt, 600-700 lbs up \$4.68/cwt, 700-800 lbs down \$15.19/cwt, 800-900 lbs were up \$3.13/cwt, steers 900-1000 lbs down \$11.31/cwt and steers 1000 lbs plus averaged \$2.74/cwt stronger than the previous week's weighted average prices. Heifers from 300-400 lbs were up \$55.14/cwt from last week on average, 400-500 lbs up \$30.52/cwt, 500-600 lbs up \$28.68/cwt, 600-700 lbs up \$1.51/cwt, 700-800 lbs down \$6.95/cwt, 800-900 lbs down \$7.98/cwt and heifers 900 lbs and over averaged \$2.01/cwt weaker than the previous week's weighted average prices.