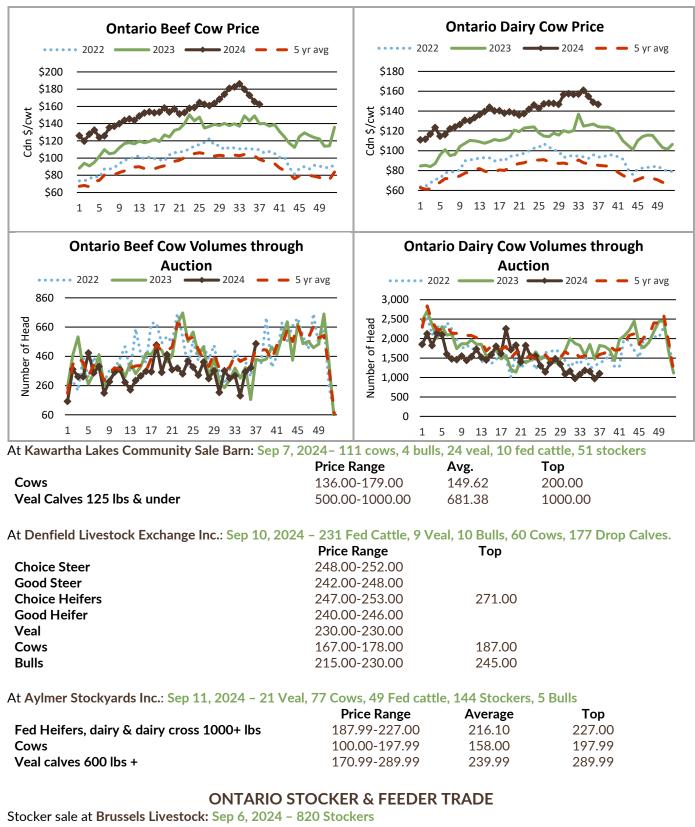

Cull cow receipts sold through auction markets this week were 1,649 head, up 297 head from last week but down 613 head from last year. Cows were selling from \$130.53-\$180.20/cwt averaging \$154.60/cwt, down

\$1.00/cwt from last week but up \$25.10/cwt from last year. Beef cow prices sold from \$134.01-\$186.34/cwt averaging \$162.35/cwt, down \$3.12/cwt from the previous week's trade but \$22.74/cwt above year ago prices. Auction markets reported on September 10<sup>th</sup>, cows traded lower. Cows and bulls sold \$3.00-\$5.00 easier. On Wednesday September 11<sup>th</sup>, cows sold actively on a steady market.