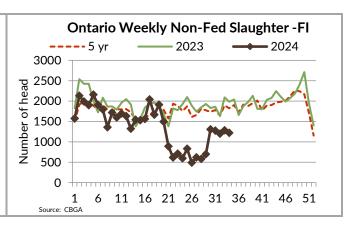

NADA                    | 58,373                      | -1,350                          | 1,935,402   | -2%                    | -4.5%                  |
| Western Processing        | 47,603                      | 192                             | 1,581,829   | 0%                     | -1.8%                  |
| <b>Eastern Processing</b> | 10,770                      | -1,542                          | 353,573     | -13%                   | -15.0%                 |

# AVERAGE CARCASS WEIGHTS – Canfax/CBGA CANADA ONTARIO

| Week ending | Steers | Heifers | Steers | Heifers |
|-------------|--------|---------|--------|---------|
| 24-Aug-24   | 930    | 853     | 968    | 871     |
| 17-Aug-24   | 926    | 834     | 977    | 856     |
| 26-Aug-23   | 920    | 837     | 944    | 822     |





# DOMESTIC BEEF PRODUCTION - CANADA (million pounds) (Canfax/CBGA)

|         | Aug 24, 2024 | Wk ago chg | YTD     | YTD chg |
|---------|--------------|------------|---------|---------|
| Fed     | 47.3         | -1.2%      | 1,495.8 | 0.2%    |
| Non-Fed | 4.9          | 0.3%       | 216.7   | -10.9%  |
| Total   | 52.2         | -1.1%      | 1,712.5 | -1.3%   |

#### USDA ESTIMATED CATTLE PROCESSING VOLUME

Week Ending Aug 29, 2024 Previous Week

Year Ago

**Grand Total** 

611,000

608,000

631,000

### QUEBEC ELECTRONIC AUCTION MARKET (F.O.B. THE FEEDLOT)

Price

Change from Last Week

For the week ending August 29, 2024

404.75

-10.25

### **ALBERTA DIRECT TRADE**

Alberta's direct trade: for the week ending August 29, 2024

 Steers
 Live- FOB
 248.50-248.50
 Rail- FOB
 405.25-41