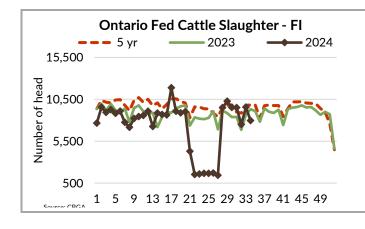

CANADA                    | 58,373                      | -1,350                          | 1,935,402   | -2%                    | -4.5%                  |
| Western Processing        | 47,603                      | 192                             | 1,581,829   | 0%                     | -1.8%                  |
| <b>Eastern Processing</b> | 10,770                      | -1,542                          | 353,573     | -13%                   | -15.0%                 |

# AVERAGE CARCASS WEIGHTS – Canfax/CBGA CANADA ONTARIO

| Week ending | Steers | Heifers | Steers | Heifers |
|-------------|--------|---------|--------|---------|
| 24-Aug-24   | 930    | 853     | 968    | 871     |
| 17-Aug-24   | 926    | 834     | 977    | 856     |
| 26-Aug-23   | 920    | 837     | 944    | 822     |





# DOMESTIC BEEF PRODUCTION - CANADA (million pounds) (Canfax/CBGA)

|         | Aug 24, 2024 | Wk ago chg | YTD     | YTD chg |
|---------|--------------|------------|---------|---------|
| Fed     | 47.3         | -1.2%      | 1,495.8 | 0.2%    |
| Non-Fed | 4.9          | 0.3%       | 216.7   | -10.9%  |
| Total   | 52.2         | -1.1%      | 1,712.5 | -1.3%   |

#### USDA ESTIMATED CATTLE PROCESSING VOLUME

Week Ending Aug 29, 2024 Previous Week

Year Ago

**Grand Total** 

611,000

608,000

631,000

### QUEBEC ELECTRONIC AUCTION MARKET (F.O.B. THE FEEDLOT)

Price

Change from Last Week

For the week ending August 29, 2024

404.75

-10.25

### **ALBERTA DIRECT TRADE**

Alberta's direct trade: for the week ending August 29, 2024

 Steers
 Live- FOB
 248.50-248.50
 Rail- FOB
 405.25-