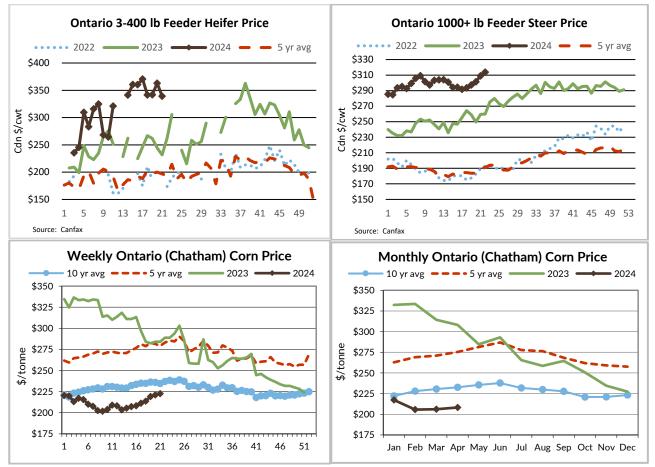

#### CHICAGO MERCANTILE EXCHANGE

Closing quotes on futures *today* were as follows:

| Live Cattle |        |       | Feeder | Cattle |       | Corn |       |      |
|-------------|--------|-------|--------|--------|-------|------|-------|------|
| Jun         | 181.55 | -1.00 | Aug    | 256.40 | -2.68 | Jul  | 4.462 | -2.4 |
| Aug         | 178.45 | -1.33 | Sep    | 258.13 | -2.55 | Sep  | 4.540 | -3.6 |
| Oct         | 180.80 | -1.33 | Oct    | 258.98 | -2.48 | Dec  | 4.670 | -4.0 |
| Dec         | 184.65 | -1.13 | Nov    | 258.98 | -2.38 | Mar  | 4.794 | -4.4 |
| Feb         | 187.58 | -1.18 | Jan    | 258.85 | -2.10 | May  | 4.870 | -4.6 |
| Apr         | 189.45 | -1.23 | Mar    | 257.05 | -1.63 | July | 4.920 | -5.2 |