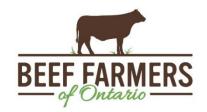

### Comments for the week ending May 30, 2024

Fed steers and heifers sold through auction markets this week at 934 head up 603 head from the previous week and 496 head larger than the same time last year. Fed steers sold from \$249.38-\$260.33/cwt averaging \$255.36, up \$9.62 cwt from the previous week's trade and \$21.25 above year ago prices. Fed heifers sold from \$236.12-\$252.52 averaging \$246.02 cwt, up \$1.01 from last week and \$14.23 higher than last year. Auction markets reported fed cattle sold higher by \$2.00-\$3.00 on a good demand but by Tuesday trade was steady. Large offerings of fed cattle traded fully steady on the market.

cows continue strong on steady money. Beef cow prices sold from \$126.86-\$172.82/cwt averaging \$152.64, up \$1.41 cwt from the previous week's trade and \$12.76 above year ago prices.

Receipts of 4,784 stocker and feeder cattle sold through Ontario auction markets this week up 1,181 head from the previous week and 111 head more than the same week last year. Auction markets reported stockers continued to sell stronger. A medium quality offering of calves sold with steers slightly higher and better heifers just steady with second-cut heifers selling slightly easier. The LMAC Auctioneer Competition Sale Results-Stockers sold very active at higher prices on a top-quality offering. All classes of stocker and feeder cattle are selling slightly higher right across the board! Cows sold \$5-8 higher. Dollar calves sold easier with Holstein calves from \$350.00-\$600.00 and cross-bred calves from \$700.00-\$1000.00 per head. Actual average prices collected this week saw steers from 400-500 lbs trading \$37.05 cwt lower than last week on average, 500-600 lbs down \$16.30, 600-700 lbs down \$33.36, 700-800 lbs down \$22.43, 800-900 lbs were down \$5.15, steers 900-1000 lbs up \$13.56 and steers 1000 lbs plus averaged \$24.71 cwt stronger than the previous week's weighted average prices. Heifers from 300-400 lbs were up \$21.42 cwt from last week on average, 400-500 lbs down \$0.40 and heifers 900 lbs and over averaged \$8.43 cwt stronger than the previous week's weighted average prices.