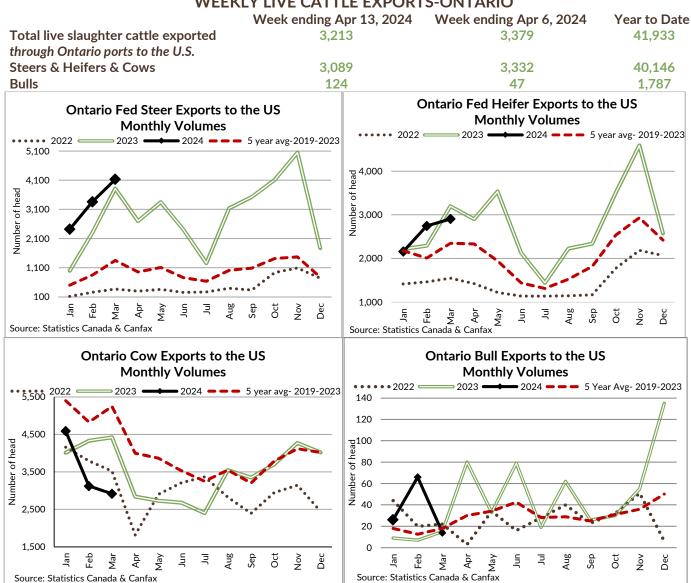

#### WEEKLY LIVE CATTLE EXPORTS-ONTARIO

#### MONTHLY LIVE CATTLE EXPORTS TO THE U.S. FROM ONTARIO (Canfax/Stats Canada)

|         | Mar 2024 | YTD 2024 | Jan 1-Mar 2023 | % change from 20 |
|---------|----------|----------|----------------|------------------|
| Steers  | 4,131    | 9,912    | 7,123          | +39%             |
| Heifers | 2,904    | 7,808    | 7,710          | +1%              |
| Cows    | 2,918    | 10,636   | 12,773         | -17%             |
| Bulls   | 19       | 111      | 31             | +258%            |
| Feeders | 14       | 96       | 421            | -77%             |
| Total   | 9.986    | 28.563   | 28.058         | +2%              |