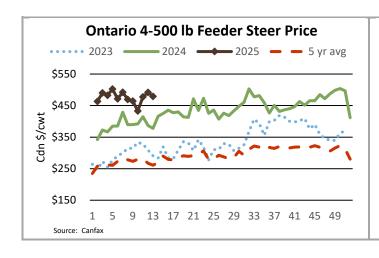

## **ONTARIO STOCKER & FEEDER TRADE**

Stocker sale at Ontario Livestock Exchange: Mar 27, 2025 - 625 Stockers

| Steers  | Price Range   | Average | Top    | Heifers | Price Range   | Average | Тор    |
|---------|---------------|---------|--------|---------|---------------|---------|--------|
| 1000+   | 325.00-340.00 | 334.00  | 340.00 | 900+    | 265.00-322.50 | 299.70  | 322.50 |
| 900-999 | 285.00-375.00 | 320.88  | 375.00 | 800-899 | 165.00-330.00 | 253.33  | 350.00 |
| 800-899 | 310.00-340.00 | 329.79  | 375.00 | 700-799 | 315.00-365.00 | 349.48  | 365.00 |
| 700-799 | 347.50-415.00 | 371.05  | 430.00 | 600-699 | 345.00-407.50 | 379.63  | 455.00 |
| 600-699 | 390.00-480.00 | 445.63  | 505.00 | 500-599 | 345.00-440.00 | 400.29  | 440.00 |
| 500-599 | 390.00-495.00 | 443.06  | 515.00 | 400-499 | 360.00-490.00 | 419.31  | 490.00 |
| 400-499 | 450.00-555.00 | 502.06  | 555.00 | 300-399 | 340.00-515.00 | 445.63  | 515.00 |
| <399    | 400.00-500.00 | 464.52  | 520.00 |         |               |         |        |

Stockers sold on a higher market with excellent demand.

Stocker sale at Ontario Stockyards Inc: Mar 27, 2025 - 1,010 Stockers

| Steers  | Price Range   | Average | Тор    | Heifers | Price Range   | Average | Тор    |
|---------|---------------|---------|--------|---------|---------------|---------|--------|
| 900-999 | 337.00-377.50 | 356.92  | 377.50 | 900+    | 307.00-346.00 | 332.80  | 346.00 |
| 800-899 | 360.00-395.00 | 382.30  | 419.00 | 800-899 | 310.00-350.00 | 327.88  | 354.00 |
| 700-799 | 385.00-437.00 | 411.82  | 450.00 | 700-799 | 325.00-380.00 | 359.55  | 392.50 |
| 600-699 | 425.00-489.50 | 460.90  | 490.00 | 600-699 | 365.00-419.00 | 401.28  | 419.00 |
| 500-599 | 455.00-535.00 | 495.72  | 535.00 | 500-599 | 365.00-435.00 | 402.47  | 451.00 |
| 400-499 | 450.00-575.00 | 511.12  | 575.00 | 400-499 | 380.00-495.00 | 448.84  | 520.00 |
| <399    | 425.00-540.00 | 492.27  | 580.00 | 300-399 | 370.00-460.00 | 422.61  | 480.00 |