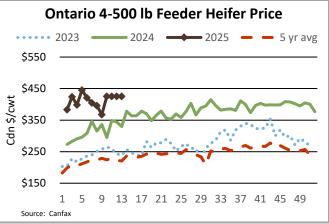

## **ONTARIO STOCKER & FEEDER TRADE**

Stocker sale at Ontario Livestock Exchange: Mar 27, 2025 - 625 Stockers

| Steers  | Price Range   | Average | Top    | Heifers | Price Range   | Average | Тор    |
|---------|---------------|---------|--------|---------|---------------|---------|--------|
| 1000+   | 325.00-340.00 | 334.00  | 340.00 | 900+    | 265.00-322.50 | 299.70  | 322.50 |
| 900-999 | 285.00-375.00 | 320.88  | 375.00 | 800-899 | 165.00-330.00 | 253.33  | 350.00 |
| 800-899 | 310.00-340.00 | 329.79  | 375.00 | 700-799 | 315.00-365.00 | 349.48  | 365.00 |
| 700-799 | 347.50-415.00 | 371.05  | 430.00 | 600-699 | 345.00-407.50 | 379.63  | 455.00 |
| 600-699 | 390.00-480.00 | 445.63  | 505.00 | 500-599 | 345.00-440.00 | 400.29  | 440.00 |
| 500-599 | 390.00-495.00 | 443.06  | 515.00 | 400-499 | 360.00-490.00 | 419.31  | 490.00 |
| 400-499 | 450.00-555.00 | 502.06  | 555.00 | 300-399 | 340.00-515.00 | 445.63  | 515.00 |
| <399    | 400.00-500.00 | 464.52  | 520.00 |         |               |         |        |

Stockers sold on a higher market with excellent demand.

Stocker sale at Ontario Stockyards Inc: Mar 27, 2025 - 1,010 Stockers

| Steers  | Price Range   | Average | Тор    | Heifers | Price Range   | Average | Тор    |
|---------|---------------|---------|--------|---------|---------------|---------|--------|
| 900-999 | 337.00-377.50 | 356.92  | 377.50 | 900+    | 307.00-346.00 | 332.80  | 346.00 |
| 800-899 | 360.00-395.00 | 382.30  | 419.00 | 800-899 | 310.00-350.00 | 327.88  | 354.00 |
| 700-799 | 385.00-437.00 | 411.82  | 450.00 | 700-799 | 325.00-380.00 | 359.55  | 392.50 |
| 600-699 | 425.00-489.50 | 460.90  | 490.00 | 600-699 | 365.00-419.00 | 401.28  | 419.00 |
| 500-599 | 455.00-535.00 | 495.72  | 535.00 | 500-599 | 365.00-435.00 | 402.47  | 451.00 |
| 400-499 | 450.00-575.00 | 511.12  | 575.00 | 400-499 | 380.00-495.00 | 448.84  | 520.00 |
| <399    | 425.00-540.00 | 492.27  | 580.00 | 300-399 | 370.00-460.00 | 422.61  | 480.00 |