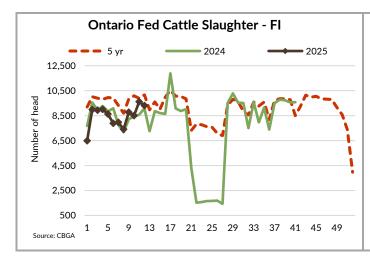

|
|        | 189<br>133<br>97<br>41<br>524<br>6<br>14 | 189 260.00-279.00<br>133 256.00-270.50<br>97 239.00-260.00<br>41 221.80-243.68<br>524 138.39-186.98<br>6 197.00-239.50<br>14 213.43-238.00 | 189       260.00-279.00       269.06         133       256.00-270.50       264.86         97       239.00-260.00       247.30         41       221.80-243.68       232.38         524       138.39-186.98       158.96         6       197.00-239.50       217.50         14       213.43-238.00       224.50 |

To check out individual auction market results on the BFO website go to https://www.ontariobeef.com/market-info/auction-reports/individual-auction-market-reports









## **ONTARIO STOCKER & FEEDER TRADE**

Stocker sale at Ontario Livestock Exchange: Mar 27, 2025 - 625 Stockers

| Steers  | Price Range   | Average | Top    | Heifers | Price Range   | Average | Тор    |
|---------|---------------|---------|--------|---------|---------------|---------|--------|
| 1000+   | 325.00-340.00 | 334.00  | 340.00 | 900+    | 265.00-322.50 | 299.70  | 322.50 |
| 900-999 | 285.00-375.00 | 320.88  | 375.00 | 800-899 | 165.00-330.00 | 253.33  | 350.00 |
| 800-899 | 310.00-340.00 | 329.79  | 375.00 | 700-799 | 315.00-365.00 | 349.48  | 365.00 |
| 700-799 | 347.50-415.00 | 371.05  | 430.00 | 600-699 | 345.00-407.50 | 379.63  | 455.00 |
| 600-699 | 390.00-480.00 | 445.63  | 505.00 | 500-599 | 345.00-440.00 | 400.29  | 440.00 |
| 500-599 | 390.00-495.00 | 443.06  | 51