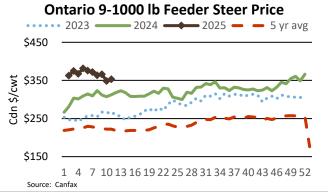

#### **ONTARIO STOCKER & FEEDER TRADE**

Stocker sale at Ontario Livestock Exchange: Mar 20, 2025 - 684 Stockers

| Steers  | Price Range   | Average | Тор    | Heifers | Price Range   | Average | Тор    |
|---------|---------------|---------|--------|---------|---------------|---------|--------|
| 1000+   | 282.50-337.50 | 307.60  | 337.50 | 900+    | 250.00-312.50 | 278.03  | 312.50 |
| 900-999 | 180.00-330.00 | 261.67  | 340.00 | 800-899 | 285.00-340.00 | 323.04  | 340.00 |
| 800-899 | 290.00-370.00 | 340.36  | 370.00 | 700-799 | 290.00-392.50 | 349.23  | 445.00 |
| 700-799 | 322.50-435.00 | 384.44  | 435.00 | 600-699 | 295.00-410.00 | 357.40  | 435.00 |
| 600-699 | 327.50-472.50 | 411.61  | 505.00 | 500-599 | 345.00-465.00 | 406.56  | 465.00 |
| 500-599 | 360.00-510.00 | 440.80  | 510.00 | 400-499 | 345.00-430.00 | 395.83  | 475.00 |
| 400-499 | 360.00-510.00 | 462.93  | 510.00 | 300-399 | 380.00-420.00 | 401.25  | 500.00 |
| <399    | 350.00-520.00 | 440.77  | 520.00 |         |               |         |        |

Stockers sold actively at firm prices.

Stocker sale at Ontario Stockyards Inc: Mar 20, 2025 - 1,243 Stockers

| Steers  | Price Range   | Average | Top    | Heifers | Price Range   | Average | Top    |
|---------|---------------|---------|--------|---------|---------------|---------|--------|
| Sieers  | Frice Kalige  | Average | rop    | пецега  | Frice Kalige  | Average | rop    |
| 1000+   | 275.00-342.00 | 315.50  | 342.00 | 900+    | 267.50-340.00 | 308.17  | 340.00 |
| 800-899 | 396.00-414.00 | 408.46  | 414.00 | 800-899 | 315.00-358.00 | 351.77  | 358.00 |
| 700-799 | 401.00-451.50 | 432.33  | 451.50 | 700-799 | 348.00-391.00 | 374.24  | 391.00 |
| 600-699 | 432.50-486.00 | 454.63  | 490.00 | 600-699 | 381.00-420.00 | 409.64  | 429.00 |
| 500-599 | 440.00-530.00 | 483.19  | 580.00 | 500-599 | 365.00-420.00 | 402.81  | 490.00 |
| 400-499 | 470.00-560.00 | 515.75  | 575.00 | 400-499 | 397.50-492.50 | 441.42  | 510.00 |
| <399    | 400.00-550.00 | 473.25  | 600.00 | 300-399 | 320.00-495.00 | 397.40  | 495.00 |

All classes of stockers sold with excellent buyer demand on a stronger market. *Apr 15<sup>th</sup>* @11:00 am – *Special Spring Stocker Sale* 