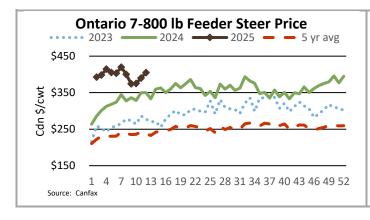

#### **ONTARIO STOCKER & FEEDER TRADE**

Stocker sale at Ontario Livestock Exchange: Mar 20, 2025 - 684 Stockers

| Steers  | Price Range   | Average | Тор    | Heifers | Price Range   | Average | Тор    |
|---------|---------------|---------|--------|---------|---------------|---------|--------|
| 1000+   | 282.50-337.50 | 307.60  | 337.50 | 900+    | 250.00-312.50 | 278.03  | 312.50 |
| 900-999 | 180.00-330.00 | 261.67  | 340.00 | 800-899 | 285.00-340.00 | 323.04  | 340.00 |
| 800-899 | 290.00-370.00 | 340.36  | 370.00 | 700-799 | 290.00-392.50 | 349.23  | 445.00 |
| 700-799 | 322.50-435.00 | 384.44  | 435.00 | 600-699 | 295.00-410.00 | 357.40  | 435.00 |
| 600-699 | 327.50-472.50 | 411.61  | 505.00 | 500-599 | 345.00-465.00 | 406.56  | 465.00 |
| 500-599 | 360.00-510.00 | 440.80  | 510.00 | 400-499 | 345.00-430.00 | 395.83  | 475.00 |
| 400-499 | 360.00-510.00 | 462.93  | 510.00 | 300-399 | 380.00-420.00 | 401.25  | 500.00 |
| <399    | 350.00-520.00 | 440.77  | 520.00 |         |               |         |        |

Stockers sold actively at firm prices.

Stocker sale at Ontario Stockyards Inc: Mar 20, 2025 - 1,243 Stockers

| Steers  | Price Range   | Average | Top    | Heifers | Price Range   | Average | Top    |
|---------|---------------|---------|--------|---------|---------------|---------|--------|
| Sieers  | Frice Kalige  | Average | rop    | пецега  | Frice Kalige  | Average | rop    |
| 1000+   | 275.00-342.00 | 315.50  | 342.00 | 900+    | 267.50-340.00 | 308.17  | 340.00 |
| 800-899 | 396.00-414.00 | 408.46  | 414.00 | 800-899 | 315.00-358.00 | 351.77  | 358.00 |
| 700-799 | 401.00-451.50 | 432.33  | 451.50 | 700-799 | 348.00-391.00 | 374.24  | 391.00 |
| 600-699 | 432.50-486.00 | 454.63  | 490.00 | 600-699 | 381.00-420.00 | 409.64  | 429.00 |
| 500-599 | 440.00-530.00 | 483.19  | 580.00 | 500-599 | 365.00-420.00 | 402.81  | 490.00 |
| 400-499 | 470.00-560.00 | 515.75  | 575.00 | 400-499 | 397.50-492.50 | 441.42  | 510.00 |
| <399    | 400.00-550.00 | 473.25  | 600.00 | 300-399 | 320.00-495.00 | 397.40  | 495.00 |

All classes of stockers sold with excellent buyer demand on a stronger market. *Apr 15<sup>th</sup>* @11:00 am – *Special Spring Stocker Sale* 