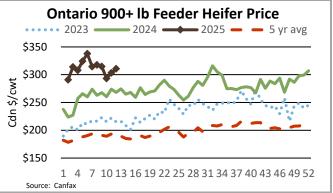

| 325.00                                                                                                                                                                                |
|        | 131<br>35<br>35<br>553<br>8<br>20 | 187 257.00-275.25<br>131 249.69-274.50<br>35 231.00-248.00<br>35 230.31-248.57<br>553 144.08-184.00<br>8 190.50-228.75<br>20 191.03-230.15 | 187 257.00-275.25 268.07   131 249.69-274.50 263.38   35 231.00-248.00 240.76   35 230.31-248.57 240.10   553 144.08-184.00 159.60   8 190.50-228.75 209.75   20 191.03-230.15 212.91 |

To check out individual auction market results on the BFO website go to https://www.ontariobeef.com/market-info/auction-reports/individual-auction-market-reports









#### **ONTARIO STOCKER & FEEDER TRADE**

Stocker sale at Ontario Livestock Exchange: Mar 20, 2025 - 684 Stockers

| Steers  | Price Range   | Average | Тор    | Heifers | Price Range   | Average | Тор    |
|---------|---------------|---------|--------|---------|---------------|---------|--------|
| 1000+   | 282.50-337.50 | 307.60  | 337.50 | 900+    | 250.00-312.50 | 278.03  | 312.50 |
| 900-999 | 180.00-330.00 | 261.67  | 340.00 | 800-899 | 285.00-340.00 | 323.04  | 340.00 |
| 800-899 | 290.00-370.00 | 340.36  | 370.00 | 700-799 | 290.00-392.50 | 349.23  | 445.00 |
| 700-799 | 322.50-435.00 | 384.44  | 435.00 | 600-699 | 295.00-410.00 | 357.40  | 435.00 |
| 600-699 | 327.50-472.50 | 411.61  | 505.00 | 500-599 | 345.00-465.00 | 406.56  | 465.00 |
| 500-599 | 360.00-510.00 | 440.80  | 51