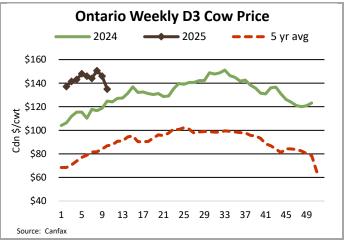

arge & Medium Frame Fed Steers +1250 lb   | 17     | 219.53-247.71 | 234.81  | 253.00 |
| Large & Medium Frame Fed Heifers +1000 lb  | 11     | 214.36-238.91 | 228.12  | 249.00 |
| Fed Steers, Dairy & Dairy Cross +1250 lbs  | 12     | 194.00-221.00 | 207.70  | 227.00 |
| Fed Heifers, Dairy & Dairy Cross +1000 lbs | 9      | 194.00-212.00 | 201.16  | 218.00 |
| Cows                                       | 368    | 133.82-165.45 | 147.26  | 213.00 |
| Bulls over 1600 lbs                        | 12     | 193.33-231.00 | 214.55  | 280.00 |
| Veal calves over 600 lb                    | 73     | 256.00-319.00 | 285.19  | 321.00 |

To check out individual auction market results on the BFO website go to https://www.ontariobeef.com/market-info/auction-reports/individual-auction-market-reports









#### **ONTARIO STOCKER & FEEDER TRADE**

Stocker sale at Ontario Livestock Exchange: Mar 6, 2025 - 464 Stockers

| Otocitoi baic | at - 11taile - 11 to to to |         | · · · · · · · · · · · · · · · · · · · | 10 1 0 0 0 0 1 1 1 |               |         |        |
|---------------|----------------------------|---------|---------------------------------------|--------------------|---------------|---------|--------|
| Steers        | Price Range                | Average | Тор                                   | Heifers            | Price Range   | Average | Top    |
| 1000+         | 235.00-295.00              | 273.04  | 295.00                                | 900+               | 255.00-280.00 | 269.41  | 280.00 |
| 900-999       | 285.00-310.00              | 298.89  | 322.50