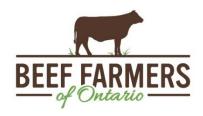

#### Ontario auction sales on Thursday saw weighted prices for:

|                                            | Volume | Price Range   | Average | Тор    |
|--------------------------------------------|--------|---------------|---------|--------|
| Large & Medium Frame Fed Steers +1250 lb   | 17     | 219.53-247.71 | 234.81  | 253.00 |
| Large & Medium Frame Fed Heifers +1000 lb  | 11     | 214.36-238.91 | 228.12  | 249.00 |
| Fed Steers, Dairy & Dairy Cross +1250 lbs  | 12     | 194.00-221.00 | 207.70  | 227.00 |
| Fed Heifers, Dairy & Dairy Cross +1000 lbs | 9      | 194.00-212.00 | 201.16  | 218.00 |
| Cows                                       | 368    | 133.82-165.45 | 147.26  | 213.00 |
| Bulls over 1600 lbs                        | 12     | 193.33-231.00 | 214.55  | 280.00 |
| Veal calves over 600 lb                    | 73     | 256.00-319.00 | 285.19  | 321.00 |