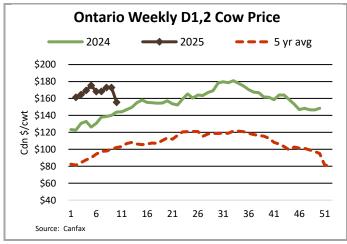

#### Ontario auction sales on Thursday saw weighted prices for:

|                                            | Volume | Price Range   | Average | Тор    |
|--------------------------------------------|--------|---------------|---------|--------|
| Large & Medium Frame Fed Steers +1250 lb   | 17     | 219.53-247.71 | 234.81  | 253.00 |
| Large & Medium Frame Fed Heifers +1000 lb  | 11     | 214.36-238.91 | 228.12  | 249.00 |
| Fed Steers, Dairy & Dairy Cross +1250 lbs  | 12     | 194.00-221.00 | 207.70  | 227.00 |
| Fed Heifers, Dairy & Dairy Cross +1000 lbs | 9      | 194.00-212.00 | 201.16  | 218.00 |
| Cows                                       | 368    | 133.82-165.45 | 147.26  | 213.00 |
| Bulls over 1600 lbs                        | 12     | 193.33-231.00 | 214.55  | 280.00 |
| Veal calves over 600 lb                    | 73     | 256.00-319.00 | 285.19  | 321.00 |