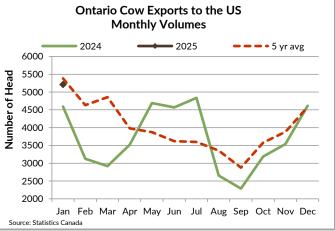

& Medium Frame Fed Steers +1250 lb   | 17     | 219.53-247.71 | 234.81  | 253.00 |
| Large & Medium Frame Fed Heifers +1000 lb  | 11     | 214.36-238.91 | 228.12  | 249.00 |
| Fed Steers, Dairy & Dairy Cross +1250 lbs  | 12     | 194.00-221.00 | 207.70  | 227.00 |
| Fed Heifers, Dairy & Dairy Cross +1000 lbs | 9      | 194.00-212.00 | 201.16  | 218.00 |
| Cows                                       | 368    | 133.82-165.45 | 147.26  | 213.00 |
| Bulls over 1600 lbs                        | 12     | 193.33-231.00 | 214.55  | 280.00 |
| Veal calves over 600 lb                    | 73     | 256.00-319.00 | 285.19  | 321.00 |

To check out individual auction market results on the BFO website go to https://www.ontariobeef.com/market-info/auction-reports/individual-auction-market-reports









#### **ONTARIO STOCKER & FEEDER TRADE**

Stocker sale at Ontario Livestock Exchange: Mar 6, 2025 - 464 Stockers

| Otocitoi baic | at - 11taile - 11 to to to |         | · · · · · · · · · · · · · · · · · · · | 10 1 0 0 0 0 1 1 1 |               |         |        |
|---------------|----------------------------|---------|---------------------------------------|--------------------|---------------|---------|--------|
| Steers        | Price Range                | Average | Тор                                   | Heifers            | Price Range   | Average | Top    |
| 1000+         | 235.00-295.00              | 273.04  | 295.00                                | 900+               | 255.00-280.00 | 269.41  | 280.00 |
| 900-999       | 285.00-310.00              | 298.89  | 322.50