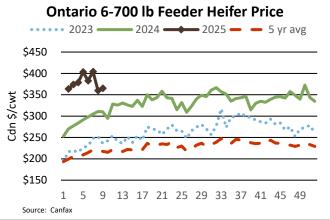

& Medium Frame Fed Heifers +1000 lb  | 87     | 242.77-276.87 | 259.99  | 286.00 |
| Fed Steers, Dairy & Dairy Cross +1250 lbs  | 66     | 236.00-249.00 | 242.04  | 256.00 |
| Fed Heifers, Dairy & Dairy Cross +1000 lbs | 18     | 217.94-242.50 | 232.52  | 249.00 |
| Cows                                       | 610    | 138.94-185.04 | 156.22  | 239.00 |
| Bulls under 1600 lbs                       | 4      | 163.00-184.00 | 173.50  | 265.00 |
| Bulls over 1600 lbs                        | 15     | 220.40-254.53 | 231.88  | 270.00 |
| Veal calves over 600 lb                    | 99     | 259.09-304.55 | 288.05  | 329.00 |

To check out individual auction market results on the BFO website go to https://www.ontariobeef.com/market-info/auction-reports/individual-auction-market-reports









# **ONTARIO STOCKER & FEEDER TRADE**

Stocker sale at Ontario Livestock Exchange: Feb 27, 2025 - 679 Stockers

| 64      | D: D          |         |        |         | D: D          |         | -      |
|---------|---------------|---------|--------|---------|---------------|---------|--------|
| Steers  | Price Range   | Average | Тор    | Heifers | Price Range   | Average | Тор    |
| 1000+   | 260.00-335.00 | 303.50  | 335.00 | 900+    | 260.00-307.50 | 275.36  | 315.00 |
| 900-999 | 310.00-350.00 | 328.00  | 350.00 | 800-899 | 295.00-335.00 | 328.08  | 335.00 |
| 800-899 | 300.00-342.50 | 326.45  | 365.00 | 700-799 | 300.00-335.00 | 317.14  | 355.00 |
| 700-799 | 305.00-375.00 | 351.75  | 415.00 | 600-699 | 295.00-400.00 | 334.27  | 425.00 |
| 600-699 | 355.00-455.00 | 403.30  | 455.0