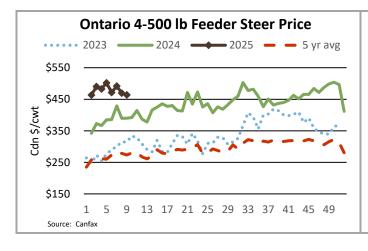

Large & Medium Frame Fed Heifers +1000 lb  | 87     | 242.77-276.87 | 259.99  | 286.00 |
| Fed Steers, Dairy & Dairy Cross +1250 lbs  | 66     | 236.00-249.00 | 242.04  | 256.00 |
| Fed Heifers, Dairy & Dairy Cross +1000 lbs | 18     | 217.94-242.50 | 232.52  | 249.00 |
| Cows                                       | 610    | 138.94-185.04 | 156.22  | 239.00 |
| Bulls under 1600 lbs                       | 4      | 163.00-184.00 | 173.50  | 265.00 |
| Bulls over 1600 lbs                        | 15     | 220.40-254.53 | 231.88  | 270.00 |
| Veal calves over 600 lb                    | 99     | 259.09-304.55 | 288.05  | 329.00 |

To check out individual auction market results on the BFO website go to https://www.ontariobeef.com/market-info/auction-reports/individual-auction-market-reports









# **ONTARIO STOCKER & FEEDER TRADE**

Stocker sale at Ontario Livestock Exchange: Feb 27, 2025 - 679 Stockers

| 64      | D: D          |         |        |         | D: D          |         | -      |
|---------|---------------|---------|--------|---------|---------------|---------|--------|
| Steers  | Price Range   | Average | Тор    | Heifers | Price Range   | Average | Тор    |
| 1000+   | 260.00-335.00 | 303.50  | 335.00 | 900+    | 260.00-307.50 | 275.36  | 315.00 |
| 900-999 | 310.00-350.00 | 328.00  | 350.00 | 800-899 | 295.00-335.00 | 328.08  | 335.00 |
| 800-899 | 300.00-342.50 | 326.45  | 365.00 | 700-799 | 300.00-335.00 | 317.14  | 355.00 |
| 700-799 | 305.00-375.00 | 351.75  | 415.00 | 600-699 | 295.00-400.00 | 334.27  | 425.00 |
| 600-699 | 355.00-455.00 | 403.30  |