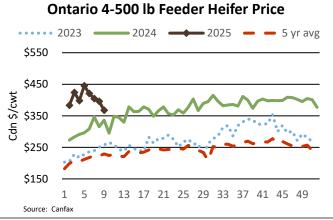

arge & Medium Frame Fed Heifers +1000 lb  | 87     | 242.77-276.87 | 259.99  | 286.00 |
| Fed Steers, Dairy & Dairy Cross +1250 lbs  | 66     | 236.00-249.00 | 242.04  | 256.00 |
| Fed Heifers, Dairy & Dairy Cross +1000 lbs | 18     | 217.94-242.50 | 232.52  | 249.00 |
| Cows                                       | 610    | 138.94-185.04 | 156.22  | 239.00 |
| Bulls under 1600 lbs                       | 4      | 163.00-184.00 | 173.50  | 265.00 |
| Bulls over 1600 lbs                        | 15     | 220.40-254.53 | 231.88  | 270.00 |
| Veal calves over 600 lb                    | 99     | 259.09-304.55 | 288.05  | 329.00 |

To check out individual auction market results on the BFO website go to https://www.ontariobeef.com/market-info/auction-reports/individual-auction-market-reports









# **ONTARIO STOCKER & FEEDER TRADE**

Stocker sale at Ontario Livestock Exchange: Feb 27, 2025 - 679 Stockers

| 64      | D: D          |         |        |         | D: D          |         | -      |
|---------|---------------|---------|--------|---------|---------------|---------|--------|
| Steers  | Price Range   | Average | Тор    | Heifers | Price Range   | Average | Тор    |
| 1000+   | 260.00-335.00 | 303.50  | 335.00 | 900+    | 260.00-307.50 | 275.36  | 315.00 |
| 900-999 | 310.00-350.00 | 328.00  | 350.00 | 800-899 | 295.00-335.00 | 328.08  | 335.00 |
| 800-899 | 300.00-342.50 | 326.45  | 365.00 | 700-799 | 300.00-335.00 | 317.14  | 355.00 |
| 700-799 | 305.00-375.00 | 351.75  | 415.00 | 600-699 | 295.00-400.00 | 334.27  | 425.00 |
| 600-699 | 355.00-455.00 | 403.30  | 4