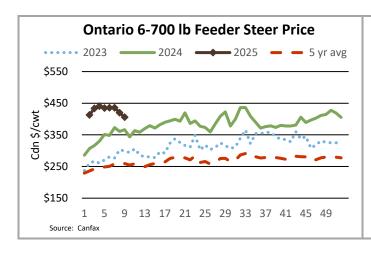

ge & Medium Frame Fed Heifers +1000 lb  | 87     | 242.77-276.87 | 259.99  | 286.00 |
| Fed Steers, Dairy & Dairy Cross +1250 lbs  | 66     | 236.00-249.00 | 242.04  | 256.00 |
| Fed Heifers, Dairy & Dairy Cross +1000 lbs | 18     | 217.94-242.50 | 232.52  | 249.00 |
| Cows                                       | 610    | 138.94-185.04 | 156.22  | 239.00 |
| Bulls under 1600 lbs                       | 4      | 163.00-184.00 | 173.50  | 265.00 |
| Bulls over 1600 lbs                        | 15     | 220.40-254.53 | 231.88  | 270.00 |
| Veal calves over 600 lb                    | 99     | 259.09-304.55 | 288.05  | 329.00 |

To check out individual auction market results on the BFO website go to https://www.ontariobeef.com/market-info/auction-reports/individual-auction-market-reports









# **ONTARIO STOCKER & FEEDER TRADE**

Stocker sale at Ontario Livestock Exchange: Feb 27, 2025 - 679 Stockers

| 64      | D: D          |         |        |         | D: D          |         | -      |
|---------|---------------|---------|--------|---------|---------------|---------|--------|
| Steers  | Price Range   | Average | Тор    | Heifers | Price Range   | Average | Тор    |
| 1000+   | 260.00-335.00 | 303.50  | 335.00 | 900+    | 260.00-307.50 | 275.36  | 315.00 |
| 900-999 | 310.00-350.00 | 328.00  | 350.00 | 800-899 | 295.00-335.00 | 328.08  | 335.00 |
| 800-899 | 300.00-342.50 | 326.45  | 365.00 | 700-799 | 300.00-335.00 | 317.14  | 355.00 |
| 700-799 | 305.00-375.00 | 351.75  | 415.00 | 600-699 | 295.00-400.00 | 334.27  | 425.00 |
| 600-699 | 355.00-455.00 | 403.30  | 455