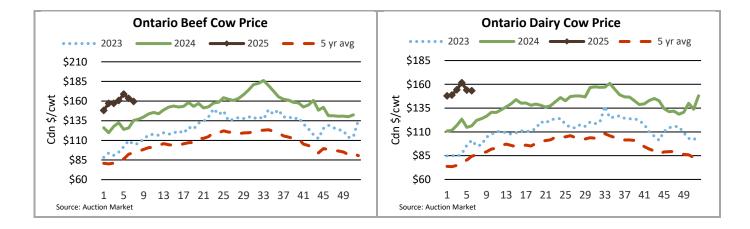

#### Ontario auction sales on Thursday saw weighted prices for:

|                                            | Volume | Price Range   | Average       | Тор    |
|--------------------------------------------|--------|---------------|---------------|--------|
| Large & Medium Frame Fed Steers +1250 lb   | 49     | 265.00-288.00 | 277.00        | 305.00 |
| Large & Medium Frame Fed Heifers +1000 lb  | 42     | 250.00-277.50 | 264.57        | 303.00 |
| Fed Steers, Dairy & Dairy Cross +1250 lbs  | 29     | 229.00-245.00 | 237.54        | 248.00 |
| Fed Heifers, Dairy & Dairy Cross +1000 lbs | 27     | 227.00-243.00 | 235.68        | 243.00 |
| Cows                                       | 333    | 138.92-179.39 | 155.82        | 241.00 |
| Bulls over 1600 lbs                        | 8      | 215.63-222.50 | 219.22        | 250.00 |
| Veal calves over 600 lb                    | 53     | 238.00-310.00 | 273.51        | 329.00 |
| T I I I I I I I I I I I I I DEO            | 1      |               | 1 1 1 1 1 1 1 |        |