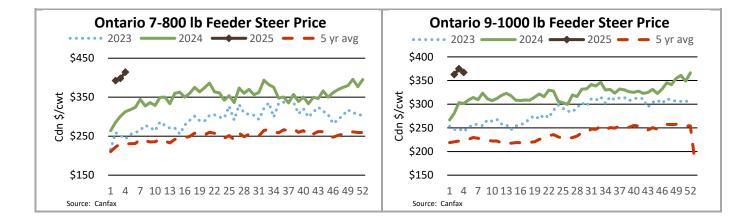

## U.S. TRADE (U.S. FUNDS)

The U.S. cash cattle trade saw light trade reported in Southern feeding states yesterday with live sales ranging from \$201.00-202.00/cwt, steady to \$1.00/cwt higher than the previous week. Dressed sales in Nebraska were reported at \$322.00/cwt, fully steady. Today, live sales in the Northern feeding states range from \$210.00-\$212.00/cwt. \$5.00-\$7.00/cwt higher. While dressed sales reported from \$328.00-\$330.00/cwt, \$6.00-\$8.00/cwt stronger. The USDA January 1<sup>st</sup> cattle on feed report shows that total cattle on feed are down 1% from last year, placements are down 3% and marketings are up 1%.