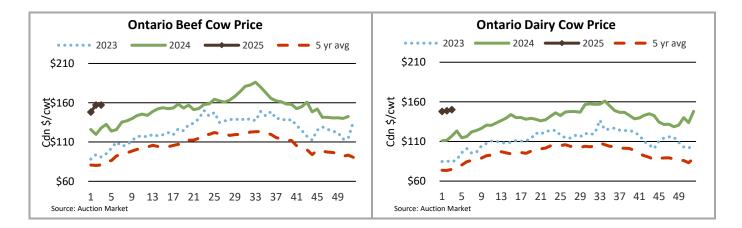

| Fed Steers, Dairy & Dairy Cross +1250 lbs  | 35     | 215.00-239.00 | 227.66  | 239.00 |
| Fed Heifers, Dairy & Dairy Cross +1000 lbs | 9      | 192.33-223.56 | 211.70  | 234.00 |
| Cows                                       | 635    | 133.94-173.36 | 153.62  | 238.50 |
| Bulls under 1600 lbs                       | 9      | 198.72-219.72 | 209.60  | 255.00 |
| Bulls over 1600 lbs                        | 18     | 195.94-229.56 | 217.19  | 245.00 |
| Veal calves over 600 lb                    | 79     | 250.00-300.00 | 279.19  | 332.00 |
|                                            |        |               |         |        |

To check out individual auction market results on the BFO website go to https://www.ontariobeef.com/market-info/auctionreports/individual-auction-market-reports





#### **ONTARIO STOCKER & FEEDER TRADE**

Stocker sale at Ontario Livestock Exchange: Jan 16, 2025 – 677 Stockers

| Steers  | Price Range   | Average | Тор    | Heifers | Price Range   | Average | Тор    |
|---------|---------------|---------|--------|---------|---------------|---------|--------|
| 1000+   | 280.00-337.50 | 324.28  | 337.50 | 900+    | 225.00-302.50 | 277.69  | 302.50 |
| 900-999 | 310.00-355.00 | 321.88  | 355.00 | 800-899 | 275.00-340.00 | 318.26  | 340.00 |
| 800-899 | 320.00-397.50 | 348.83  | 422.50 | 700-799 | 335.00-370.00 | 351.82  | 370.00 |
| 700-799 | 365.00-430.00 | 402.94  | 440.00 | 600-699 | 325.00-412.50 | 371.44  | 445.00 |
| 600-699 | 380.00-487.50 | 437.57  | 497.50 | 500-599 | 340.00-385.00 | 364.62  | 395.00 |
| 500-599 | 385.00-525.00 | 453.26  |