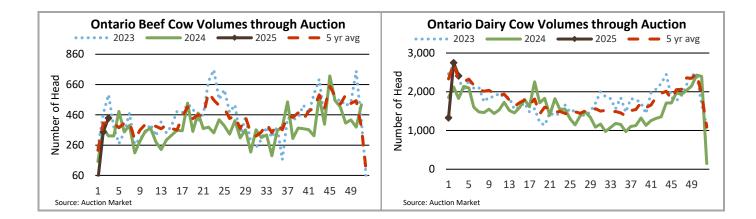

Fed Steers, Dairy & Dairy Cross +1250 lbs  | 35     | 215.00-239.00 | 227.66  | 239.00 |
| Fed Heifers, Dairy & Dairy Cross +1000 lbs | 9      | 192.33-223.56 | 211.70  | 234.00 |
| Cows                                       | 635    | 133.94-173.36 | 153.62  | 238.50 |
| Bulls under 1600 lbs                       | 9      | 198.72-219.72 | 209.60  | 255.00 |
| Bulls over 1600 lbs                        | 18     | 195.94-229.56 | 217.19  | 245.00 |
| Veal calves over 600 lb                    | 79     | 250.00-300.00 | 279.19  | 332.00 |
|                                            |        |               |         |        |

To check out individual auction market results on the BFO website go to https://www.ontariobeef.com/market-info/auctionreports/individual-auction-market-reports





#### **ONTARIO STOCKER & FEEDER TRADE**

Stocker sale at Ontario Livestock Exchange: Jan 16, 2025 – 677 Stockers

| Steers  | Price Range   | Average | Тор    | Heifers | Price Range   | Average | Тор    |
|---------|---------------|---------|--------|---------|---------------|---------|--------|
| 1000+   | 280.00-337.50 | 324.28  | 337.50 | 900+    | 225.00-302.50 | 277.69  | 302.50 |
| 900-999 | 310.00-355.00 | 321.88  | 355.00 | 800-899 | 275.00-340.00 | 318.26  | 340.00 |
| 800-899 | 320.00-397.50 | 348.83  | 422.50 | 700-799 | 335.00-370.00 | 351.82  | 370.00 |
| 700-799 | 365.00-430.00 | 402.94  | 440.00 | 600-699 | 325.00-412.50 | 371.44  | 445.00 |
| 600-699 | 380.00-487.50 | 437.57  | 497.50 | 500-599 | 340.00-385.00 | 364.62  | 395.00 |
| 500-599 | 385.00-525.00 | 453.26  | 52