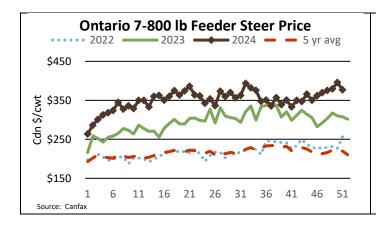

### **ONTARIO STOCKER & FEEDER TRADE**

Stocker sale at Ontario Livestock Exchange: Dec 19, 2024 - 685 Stockers

| Steers  | Price Range   | Average | Тор    | Heifers | Price Range   | Average | Тор    |
|---------|---------------|---------|--------|---------|---------------|---------|--------|
| 1000+   | 290.00-340.00 | 318.48  | 340.00 | 900+    | 230.00-287.50 | 262.20  | 287.50 |
| 900-999 | 325.00-355.00 | 339.83  | 355.00 | 800-899 | 230.00-292.50 | 261.70  | 330.00 |
| 800-899 | 330.00-382.50 | 365.33  | 382.50 | 700-799 | 260.00-350.00 | 326.67  | 350.00 |
| 700-799 | 365.00-441.00 | 394.57  | 441.00 | 600-699 | 275.00-370.00 | 319.95  | 370.00 |
| 600-699 | 370.00-472.00 | 434.09  | 472.00 | 500-599 | 305.00-360.00 | 329.46  | 415.00 |
| 500-599 | 345.00-510.00 | 439.34  | 510.00 | 400-499 | 335.00-480.00 | 406.82  | 480.00 |
| 400-499 | 210.00-475.00 | 399.50  | 475.00 | 300-399 | 270.00-510.00 | 397.22  | 510.00 |
| <399    | 465.00-540.00 | 505.74  | 540.00 | <299    | 275.00-510.00 | 394.50  | 510.00 |

Feeders continue to sell higher at excellent demand.

Stocker sale at Ontario Stockyards Inc: Dec 19, 2024 - 832 Stockers

| Steers  | Price Range   | Average | Тор    | Heifers | Price Range   | Average | Тор    |
|---------|---------------|---------|--------|---------|---------------|---------|--------|
| 1000+   | 140.00-230.00 | 175.00  | 255.00 | 900+    | 210.00-284.00 | 254.54  | 300.00 |
| 900-999 | 265.00-335.00 | 296.46  | 335.00 | 800-899 | 240.00-290.00 | 271.20  | 302.50 |
| 800-899 | 242.50-386.00 | 340.48  | 386.00 | 700-799 | 280.00-340.50 | 320.75  | 355.00 |
| 700-799 | 312.50-413.00 | 368.32  | 413.00 | 600-699 | 300.00-390.00 | 357.71  | 390.00 |
| 600-699 | 375.00-475.00 | 431.54  | 484.50 | 500-599 | 350.00-450.00 | 391.18  | 450.00 |
| 500-599 | 415.00-539.00 | 484.75  | 539.00 | 400-499 | 345.00-445.00 | 404.17  | 480.00 |
| 400-499 | 470.00-577.00 | 525.23  | 577.00 | 300-399 | 300.00-460.00 | 390.79  | 460.00 |
| <399    | 400.00-570.00 | 504.36  | 590.00 |         |               |         |        |

Quality considered; stockers traded steady to last week's stronger market.