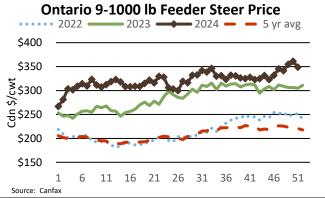

### **ONTARIO STOCKER & FEEDER TRADE**

Stocker sale at Ontario Livestock Exchange: Dec 19, 2024 - 685 Stockers

| Steers  | Price Range   | Average | Тор    | Heifers | Price Range   | Average | Тор    |
|---------|---------------|---------|--------|---------|---------------|---------|--------|
| 1000+   | 290.00-340.00 | 318.48  | 340.00 | 900+    | 230.00-287.50 | 262.20  | 287.50 |
| 900-999 | 325.00-355.00 | 339.83  | 355.00 | 800-899 | 230.00-292.50 | 261.70  | 330.00 |
| 800-899 | 330.00-382.50 | 365.33  | 382.50 | 700-799 | 260.00-350.00 | 326.67  | 350.00 |
| 700-799 | 365.00-441.00 | 394.57  | 441.00 | 600-699 | 275.00-370.00 | 319.95  | 370.00 |
| 600-699 | 370.00-472.00 | 434.09  | 472.00 | 500-599 | 305.00-360.00 | 329.46  | 415.00 |
| 500-599 | 345.00-510.00 | 439.34  | 510.00 | 400-499 | 335.00-480.00 | 406.82  | 480.00 |
| 400-499 | 210.00-475.00 | 399.50  | 475.00 | 300-399 | 270.00-510.00 | 397.22  | 510.00 |
| <399    | 465.00-540.00 | 505.74  | 540.00 | <299    | 275.00-510.00 | 394.50  | 510.00 |

Feeders continue to sell higher at excellent demand.

Stocker sale at Ontario Stockyards Inc: Dec 19, 2024 - 832 Stockers

| Steers  | Price Range   | Average | Тор    | Heifers | Price Range   | Average | Тор    |
|---------|---------------|---------|--------|---------|---------------|---------|--------|
| 1000+   | 140.00-230.00 | 175.00  | 255.00 | 900+    | 210.00-284.00 | 254.54  | 300.00 |
| 900-999 | 265.00-335.00 | 296.46  | 335.00 | 800-899 | 240.00-290.00 | 271.20  | 302.50 |
| 800-899 | 242.50-386.00 | 340.48  | 386.00 | 700-799 | 280.00-340.50 | 320.75  | 355.00 |
| 700-799 | 312.50-413.00 | 368.32  | 413.00 | 600-699 | 300.00-390.00 | 357.71  | 390.00 |
| 600-699 | 375.00-475.00 | 431.54  | 484.50 | 500-599 | 350.00-450.00 | 391.18  | 450.00 |
| 500-599 | 415.00-539.00 | 484.75  | 539.00 | 400-499 | 345.00-445.00 | 404.17  | 480.00 |
| 400-499 | 470.00-577.00 | 525.23  | 577.00 | 300-399 | 300.00-460.00 | 390.79  | 460.00 |
| <399    | 400.00-570.00 | 504.36  | 590.00 |         |               |         |        |

Quality considered; stockers traded steady to last week's stronger market.