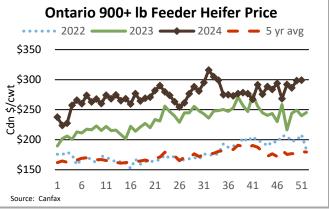

### **ONTARIO STOCKER & FEEDER TRADE**

Stocker sale at Ontario Livestock Exchange: Dec 19, 2024 - 685 Stockers

| Steers  | Price Range   | Average | Тор    | Heifers | Price Range   | Average | Тор    |
|---------|---------------|---------|--------|---------|---------------|---------|--------|
| 1000+   | 290.00-340.00 | 318.48  | 340.00 | 900+    | 230.00-287.50 | 262.20  | 287.50 |
| 900-999 | 325.00-355.00 | 339.83  | 355.00 | 800-899 | 230.00-292.50 | 261.70  | 330.00 |
| 800-899 | 330.00-382.50 | 365.33  | 382.50 | 700-799 | 260.00-350.00 | 326.67  | 350.00 |
| 700-799 | 365.00-441.00 | 394.57  | 441.00 | 600-699 | 275.00-370.00 | 319.95  | 370.00 |
| 600-699 | 370.00-472.00 | 434.09  | 472.00 | 500-599 | 305.00-360.00 | 329.46  | 415.00 |
| 500-599 | 345.00-510.00 | 439.34  | 510.00 | 400-499 | 335.00-480.00 | 406.82  | 480.00 |
| 400-499 | 210.00-475.00 | 399.50  | 475.00 | 300-399 | 270.00-510.00 | 397.22  | 510.00 |
| <399    | 465.00-540.00 | 505.74  | 540.00 | <299    | 275.00-510.00 | 394.50  | 510.00 |

Feeders continue to sell higher at excellent demand.

Stocker sale at Ontario Stockyards Inc: Dec 19, 2024 - 832 Stockers

| Steers  | Price Range   | Average | Тор    | Heifers | Price Range   | Average | Тор    |
|---------|---------------|---------|--------|---------|---------------|---------|--------|
| 1000+   | 140.00-230.00 | 175.00  | 255.00 | 900+    | 210.00-284.00 | 254.54  | 300.00 |
| 900-999 | 265.00-335.00 | 296.46  | 335.00 | 800-899 | 240.00-290.00 | 271.20  | 302.50 |
| 800-899 | 242.50-386.00 | 340.48  | 386.00 | 700-799 | 280.00-340.50 | 320.75  | 355.00 |
| 700-799 | 312.50-413.00 | 368.32  | 413.00 | 600-699 | 300.00-390.00 | 357.71  | 390.00 |
| 600-699 | 375.00-475.00 | 431.54  | 484.50 | 500-599 | 350.00-450.00 | 391.18  | 450.00 |
| 500-599 | 415.00-539.00 | 484.75  | 539.00 | 400-499 | 345.00-445.00 | 404.17  | 480.00 |
| 400-499 | 470.00-577.00 | 525.23  | 577.00 | 300-399 | 300.00-460.00 | 390.79  | 460.00 |
| <399    | 400.00-570.00 | 504.36  | 590.00 |         |               |         |        |

Quality considered; stockers traded steady to last week's stronger market.