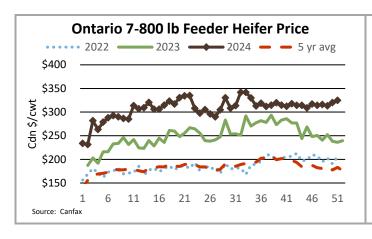

### **ONTARIO STOCKER & FEEDER TRADE**

Stocker sale at Ontario Livestock Exchange: Dec 19, 2024 - 685 Stockers

| Steers  | Price Range   | Average | Тор    | Heifers | Price Range   | Average | Тор    |
|---------|---------------|---------|--------|---------|---------------|---------|--------|
| 1000+   | 290.00-340.00 | 318.48  | 340.00 | 900+    | 230.00-287.50 | 262.20  | 287.50 |
| 900-999 | 325.00-355.00 | 339.83  | 355.00 | 800-899 | 230.00-292.50 | 261.70  | 330.00 |
| 800-899 | 330.00-382.50 | 365.33  | 382.50 | 700-799 | 260.00-350.00 | 326.67  | 350.00 |
| 700-799 | 365.00-441.00 | 394.57  | 441.00 | 600-699 | 275.00-370.00 | 319.95  | 370.00 |
| 600-699 | 370.00-472.00 | 434.09  | 472.00 | 500-599 | 305.00-360.00 | 329.46  | 415.00 |
| 500-599 | 345.00-510.00 | 439.34  | 510.00 | 400-499 | 335.00-480.00 | 406.82  | 480.00 |
| 400-499 | 210.00-475.00 | 399.50  | 475.00 | 300-399 | 270.00-510.00 | 397.22  | 510.00 |
| <399    | 465.00-540.00 | 505.74  | 540.00 | <299    | 275.00-510.00 | 394.50  | 510.00 |

Feeders continue to sell higher at excellent demand.

Stocker sale at Ontario Stockyards Inc: Dec 19, 2024 - 832 Stockers

| Steers  | Price Range   | Average | Тор    | Heifers | Price Range   | Average | Тор    |
|---------|---------------|---------|--------|---------|---------------|---------|--------|
| 1000+   | 140.00-230.00 | 175.00  | 255.00 | 900+    | 210.00-284.00 | 254.54  | 300.00 |
| 900-999 | 265.00-335.00 | 296.46  | 335.00 | 800-899 | 240.00-290.00 | 271.20  | 302.50 |
| 800-899 | 242.50-386.00 | 340.48  | 386.00 | 700-799 | 280.00-340.50 | 320.75  | 355.00 |
| 700-799 | 312.50-413.00 | 368.32  | 413.00 | 600-699 | 300.00-390.00 | 357.71  | 390.00 |
| 600-699 | 375.00-475.00 | 431.54  | 484.50 | 500-599 | 350.00-450.00 | 391.18  | 450.00 |
| 500-599 | 415.00-539.00 | 484.75  | 539.00 | 400-499 | 345.00-445.00 | 404.17  | 480.00 |
| 400-499 | 470.00-577.00 | 525.23  | 577.00 | 300-399 | 300.00-460.00 | 390.79  | 460.00 |
| <399    | 400.00-570.00 | 504.36  | 590.00 |         |               |         |        |

Quality considered; stockers traded steady to last week's stronger market.