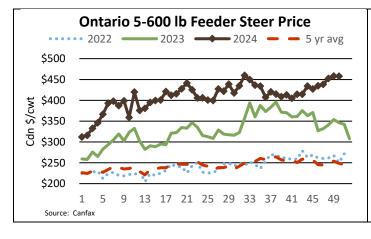

#### **ONTARIO STOCKER & FEEDER TRADE**

Stocker sale at Ontario Livestock Exchange: Dec 12, 2024 - 593 Stockers

| Steers  | Price Range   | Average | Тор    | Heifers | Price Range   | Average | Тор    |
|---------|---------------|---------|--------|---------|---------------|---------|--------|
| 1000+   | 255.00-325.00 | 306.67  | 332.50 | 900+    | 250.00-314.00 | 276.17  | 314.00 |
| 900-999 | 300.00-345.00 | 325.00  | 345.00 | 800-899 | 220.00-265.00 | 235.83  | 320.00 |
| 800-899 | 275.00-362.50 | 319.36  | 377.50 | 700-799 | 255.00-350.00 | 324.86  | 350.00 |
| 700-799 | 285.00-425.00 | 353.57  | 425.00 | 600-699 | 265.00-415.00 | 339.49  | 415.00 |
| 600-699 | 350.00-440.00 | 388.21  | 440.00 | 500-599 | 260.00-410.00 | 339.90  | 460.00 |
| 500-599 | 365.00-490.00 | 431.63  | 495.00 | 400-499 | 305.00-395.00 | 360.11  | 440.00 |
| 400-499 | 390.00-470.00 | 424.67  | 490.00 | 300-399 | 355.00-490.00 | 430.00  | 490.00 |
| <399    | 337.50-540.00 | 459.24  | 560.00 |         |               |         |        |

Feeders sold actively at steady prices. Vaccinated stocker sales every Wednesday at 1:00 pm!

Stocker sale at Ontario Stockyards Inc: Dec 12, 2024 - 1,590 Stockers

| Price Range   | Average                                                                                                             | Тор                                                                                                                                                                                                                                          | Heifers                                                                                                                                                                                                                                                                                         | Price Range                                                                                                                                                                                                                                                                                                                                                                                                                 | Average                                                                                                                                                                                                                                                                                                                                                                                                                                                                                                                                             | Тор                                                                                                                                                                                                                                                                                                                                                                                                                                                                                                                                                   |
|---------------|---------------------------------------------------------------------------------------------------------------------|----------------------------------------------------------------------------------------------------------------------------------------------------------------------------------------------------------------------------------------------|-------------------------------------------------------------------------------------------------------------------------------------------------------------------------------------------------------------------------------------------------------------------------------------------------|-----------------------------------------------------------------------------------------------------------------------------------------------------------------------------------------------------------------------------------------------------------------------------------------------------------------------------------------------------------------------------------------------------------------------------|-----------------------------------------------------------------------------------------------------------------------------------------------------------------------------------------------------------------------------------------------------------------------------------------------------------------------------------------------------------------------------------------------------------------------------------------------------------------------------------------------------------------------------------------------------|-------------------------------------------------------------------------------------------------------------------------------------------------------------------------------------------------------------------------------------------------------------------------------------------------------------------------------------------------------------------------------------------------------------------------------------------------------------------------------------------------------------------------------------------------------|
| 330.00-338.00 | 334.44                                                                                                              | 338.00                                                                                                                                                                                                                                       | 800-899                                                                                                                                                                                                                                                                                         | 310.00-355.00                                                                                                                                                                                                                                                                                                                                                                                                               | 331.20                                                                                                                                                                                                                                                                                                                                                                                                                                                                                                                                              | 355.00                                                                                                                                                                                                                                                                                                                                                                                                                                                                                                                                                |
| 307.00-369.00 | 337.53                                                                                                              | 369.00                                                                                                                                                                                                                                       | 700-799                                                                                                                                                                                                                                                                                         | 295.00-390.00                                                                                                                                                                                                                                                                                                                                                                                                               | 338.35                                                                                                                                                                                                                                                                                                                                                                                                                                                                                                                                              | 390.00                                                                                                                                                                                                                                                                                                                                                                                                                                                                                                                                                |
| 320.00-397.50 | 371.83                                                                                                              | 412.50                                                                                                                                                                                                                                       | 600-699                                                                                                                                                                                                                                                                                         | 362.00-435.00                                                                                                                                                                                                                                                                                                                                                                                                               | 399.66                                                                                                                                                                                                                                                                                                                                                                                                                                                                                                                                              | 435.00                                                                                                                                                                                                                                                                                                                                                                                                                                                                                                                                                |
| 406.00-441.00 | 427.34                                                                                                              | 441.00                                                                                                                                                                                                                                       | 500-599                                                                                                                                                                                                                                                                                         | 357.50-446.00                                                                                                                                                                                                                                                                                                                                                                                                               | 409.42                                                                                                                                                                                                                                                                                                                                                                                                                                                                                                                                              | 467.00                                                                                                                                                                                                                                                                                                                                                                                                                                                                                                                                                |
| 425.00-462.50 | 442.57                                                                                                              | 481.00                                                                                                                                                                                                                                       | 400-499                                                                                                                                                                                                                                                                                         | 375.00-480.00                                                                                                                                                                                                                                                                                                                                                                                                               | 428.12                                                                                                                                                                                                                                                                                                                                                                                                                                                                                                                                              | 480.00                                                                                                                                                                                                                                                                                                                                                                                                                                                                                                                                                |
| 457.50-528.00 | 487.80                                                                                                              | 545.00                                                                                                                                                                                                                                       | 300-399                                                                                                                                                                                                                                                                                         | 330.00-480.00                                                                                                                                                                                                                                                                                                                                                                                                               | 419.19                                                                                                                                                                                                                                                                                                                                                                                                                                                                                                                                              | 480.00                                                                                                                                                                                                                                                                                                                                                                                                                                                                                                                                                |
| 520.00-592.50 | 559.64                                                                                                              | 592.50                                                                                                                                                                                                                                       |                                                                                                                                                                                                                                                                                                 |                                                                                                                                                                                                                                                                                                                                                                                                                             |                                                                                                                                                                                                                                                                                                                                                                                                                                                                                                                                                     |                                                                                                                                                                                                                                                                                                                                                                                                                                                                                                                                                       |
| 520.00-630.00 | 577.23                                                                                                              | 630.00                                                                                                                                                                                                                                       |                                                                                                                                                                                                                                                                                                 |                                                                                                                                                                                                                                                                                                                                                                                                                             |                                                                                                                                                                                                                                                                                                                                                                                                                                                                                                                                                     |                                                                                                                                                                                                                                                                                                                                                                                                                                                                                                                                                       |
|               | 330.00-338.00<br>307.00-369.00<br>320.00-397.50<br>406.00-441.00<br>425.00-462.50<br>457.50-528.00<br>520.00-592.50 | 330.00-338.00       334.44         307.00-369.00       337.53         320.00-397.50       371.83         406.00-441.00       427.34         425.00-462.50       442.57         457.50-528.00       487.80         520.00-592.50       559.64 | 330.00-338.00     334.44     338.00       307.00-369.00     337.53     369.00       320.00-397.50     371.83     412.50       406.00-441.00     427.34     441.00       425.00-462.50     442.57     481.00       457.50-528.00     487.80     545.00       520.00-592.50     559.64     592.50 | 330.00-338.00       334.44       338.00       800-899         307.00-369.00       337.53       369.00       700-799         320.00-397.50       371.83       412.50       600-699         406.00-441.00       427.34       441.00       500-599         425.00-462.50       442.57       481.00       400-499         457.50-528.00       487.80       545.00       300-399         520.00-592.50       559.64       592.50 | 330.00-338.00       334.44       338.00       800-899       310.00-355.00         307.00-369.00       337.53       369.00       700-799       295.00-390.00         320.00-397.50       371.83       412.50       600-699       362.00-435.00         406.00-441.00       427.34       441.00       500-599       357.50-446.00         425.00-462.50       442.57       481.00       400-499       375.00-480.00         457.50-528.00       487.80       545.00       300-399       330.00-480.00         520.00-592.50       559.64       592.50 | 330.00-338.00     334.44     338.00     800-899     310.00-355.00     331.20       307.00-369.00     337.53     369.00     700-799     295.00-390.00     338.35       320.00-397.50     371.83     412.50     600-699     362.00-435.00     399.66       406.00-441.00     427.34     441.00     500-599     357.50-446.00     409.42       425.00-462.50     442.57     481.00     400-499     375.00-480.00     428.12       457.50-528.00     487.80     545.00     300-399     330.00-480.00     419.19       520.00-592.50     559.64     592.50 |