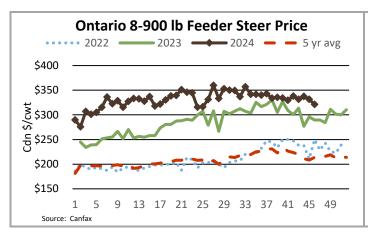

#### **ONTARIO STOCKER & FEEDER TRADE**

Stocker sale at Ontario Livestock Exchange: Dec 12, 2024 - 593 Stockers

| Steers  | Price Range   | Average | Тор    | Heifers | Price Range   | Average | Тор    |
|---------|---------------|---------|--------|---------|---------------|---------|--------|
| 1000+   | 255.00-325.00 | 306.67  | 332.50 | 900+    | 250.00-314.00 | 276.17  | 314.00 |
| 900-999 | 300.00-345.00 | 325.00  | 345.00 | 800-899 | 220.00-265.00 | 235.83  | 320.00 |
| 800-899 | 275.00-362.50 | 319.36  | 377.50 | 700-799 | 255.00-350.00 | 324.86  | 350.00 |
| 700-799 | 285.00-425.00 | 353.57  | 425.00 | 600-699 | 265.00-415.00 | 339.49  | 415.00 |
| 600-699 | 350.00-440.00 | 388.21  | 440.00 | 500-599 | 260.00-410.00 | 339.90  | 460.00 |
| 500-599 | 365.00-490.00 | 431.63  | 495.00 | 400-499 | 305.00-395.00 | 360.11  | 440.00 |
| 400-499 | 390.00-470.00 | 424.67  | 490.00 | 300-399 | 355.00-490.00 | 430.00  | 490.00 |
| <399    | 337.50-540.00 | 459.24  | 560.00 |         |               |         |        |

Feeders sold actively at steady prices. Vaccinated stocker sales every Wednesday at 1:00 pm!

Stocker sale at Ontario Stockyards Inc: Dec 12, 2024 - 1,590 Stockers

| Price Range   | Average                                                                                                             | Тор                                                                                                                                                                                                                                          | Heifers                                                                                                                                                                                                                                                                                         | Price Range                                                                                                                                                                                                                                                                                                                                                                                                                 | Average                                                                                                                                                                                                                                                                                                                                                                                                                                                                                                                                             | Тор                                                                                                                                                                                                                                                                                                                                                                                                                                                                                                                                                   |
|---------------|---------------------------------------------------------------------------------------------------------------------|----------------------------------------------------------------------------------------------------------------------------------------------------------------------------------------------------------------------------------------------|-------------------------------------------------------------------------------------------------------------------------------------------------------------------------------------------------------------------------------------------------------------------------------------------------|-----------------------------------------------------------------------------------------------------------------------------------------------------------------------------------------------------------------------------------------------------------------------------------------------------------------------------------------------------------------------------------------------------------------------------|-----------------------------------------------------------------------------------------------------------------------------------------------------------------------------------------------------------------------------------------------------------------------------------------------------------------------------------------------------------------------------------------------------------------------------------------------------------------------------------------------------------------------------------------------------|-------------------------------------------------------------------------------------------------------------------------------------------------------------------------------------------------------------------------------------------------------------------------------------------------------------------------------------------------------------------------------------------------------------------------------------------------------------------------------------------------------------------------------------------------------|
| 330.00-338.00 | 334.44                                                                                                              | 338.00                                                                                                                                                                                                                                       | 800-899                                                                                                                                                                                                                                                                                         | 310.00-355.00                                                                                                                                                                                                                                                                                                                                                                                                               | 331.20                                                                                                                                                                                                                                                                                                                                                                                                                                                                                                                                              | 355.00                                                                                                                                                                                                                                                                                                                                                                                                                                                                                                                                                |
| 307.00-369.00 | 337.53                                                                                                              | 369.00                                                                                                                                                                                                                                       | 700-799                                                                                                                                                                                                                                                                                         | 295.00-390.00                                                                                                                                                                                                                                                                                                                                                                                                               | 338.35                                                                                                                                                                                                                                                                                                                                                                                                                                                                                                                                              | 390.00                                                                                                                                                                                                                                                                                                                                                                                                                                                                                                                                                |
| 320.00-397.50 | 371.83                                                                                                              | 412.50                                                                                                                                                                                                                                       | 600-699                                                                                                                                                                                                                                                                                         | 362.00-435.00                                                                                                                                                                                                                                                                                                                                                                                                               | 399.66                                                                                                                                                                                                                                                                                                                                                                                                                                                                                                                                              | 435.00                                                                                                                                                                                                                                                                                                                                                                                                                                                                                                                                                |
| 406.00-441.00 | 427.34                                                                                                              | 441.00                                                                                                                                                                                                                                       | 500-599                                                                                                                                                                                                                                                                                         | 357.50-446.00                                                                                                                                                                                                                                                                                                                                                                                                               | 409.42                                                                                                                                                                                                                                                                                                                                                                                                                                                                                                                                              | 467.00                                                                                                                                                                                                                                                                                                                                                                                                                                                                                                                                                |
| 425.00-462.50 | 442.57                                                                                                              | 481.00                                                                                                                                                                                                                                       | 400-499                                                                                                                                                                                                                                                                                         | 375.00-480.00                                                                                                                                                                                                                                                                                                                                                                                                               | 428.12                                                                                                                                                                                                                                                                                                                                                                                                                                                                                                                                              | 480.00                                                                                                                                                                                                                                                                                                                                                                                                                                                                                                                                                |
| 457.50-528.00 | 487.80                                                                                                              | 545.00                                                                                                                                                                                                                                       | 300-399                                                                                                                                                                                                                                                                                         | 330.00-480.00                                                                                                                                                                                                                                                                                                                                                                                                               | 419.19                                                                                                                                                                                                                                                                                                                                                                                                                                                                                                                                              | 480.00                                                                                                                                                                                                                                                                                                                                                                                                                                                                                                                                                |
| 520.00-592.50 | 559.64                                                                                                              | 592.50                                                                                                                                                                                                                                       |                                                                                                                                                                                                                                                                                                 |                                                                                                                                                                                                                                                                                                                                                                                                                             |                                                                                                                                                                                                                                                                                                                                                                                                                                                                                                                                                     |                                                                                                                                                                                                                                                                                                                                                                                                                                                                                                                                                       |
| 520.00-630.00 | 577.23                                                                                                              | 630.00                                                                                                                                                                                                                                       |                                                                                                                                                                                                                                                                                                 |                                                                                                                                                                                                                                                                                                                                                                                                                             |                                                                                                                                                                                                                                                                                                                                                                                                                                                                                                                                                     |                                                                                                                                                                                                                                                                                                                                                                                                                                                                                                                                                       |
|               | 330.00-338.00<br>307.00-369.00<br>320.00-397.50<br>406.00-441.00<br>425.00-462.50<br>457.50-528.00<br>520.00-592.50 | 330.00-338.00       334.44         307.00-369.00       337.53         320.00-397.50       371.83         406.00-441.00       427.34         425.00-462.50       442.57         457.50-528.00       487.80         520.00-592.50       559.64 | 330.00-338.00     334.44     338.00       307.00-369.00     337.53     369.00       320.00-397.50     371.83     412.50       406.00-441.00     427.34     441.00       425.00-462.50     442.57     481.00       457.50-528.00     487.80     545.00       520.00-592.50     559.64     592.50 | 330.00-338.00       334.44       338.00       800-899         307.00-369.00       337.53       369.00       700-799         320.00-397.50       371.83       412.50       600-699         406.00-441.00       427.34       441.00       500-599         425.00-462.50       442.57       481.00       400-499         457.50-528.00       487.80       545.00       300-399         520.00-592.50       559.64       592.50 | 330.00-338.00       334.44       338.00       800-899       310.00-355.00         307.00-369.00       337.53       369.00       700-799       295.00-390.00         320.00-397.50       371.83       412.50       600-699       362.00-435.00         406.00-441.00       427.34       441.00       500-599       357.50-446.00         425.00-462.50       442.57       481.00       400-499       375.00-480.00         457.50-528.00       487.80       545.00       300-399       330.00-480.00         520.00-592.50       559.64       592.50 | 330.00-338.00     334.44     338.00     800-899     310.00-355.00     331.20       307.00-369.00     337.53     369.00     700-799     295.00-390.00     338.35       320.00-397.50     371.83     412.50     600-699     362.00-435.00     399.66       406.00-441.00     427.34     441.00     500-599     357.50-446.00     409.42       425.00-462.50     442.57     481.00     400-499     375.00-480.00     428.12       457.50-528.00     487.80     545.00     300-399     330.00-480.00     419.19       520.00-592.50     559.64     592.50 |