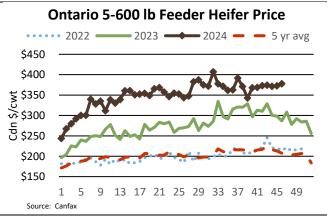

#### **ONTARIO STOCKER & FEEDER TRADE**

Stocker sale at Ontario Livestock Exchange: Dec 12, 2024 - 593 Stockers

| Steers  | Price Range   | Average | Тор    | Heifers | Price Range   | Average | Тор    |
|---------|---------------|---------|--------|---------|---------------|---------|--------|
| 1000+   | 255.00-325.00 | 306.67  | 332.50 | 900+    | 250.00-314.00 | 276.17  | 314.00 |
| 900-999 | 300.00-345.00 | 325.00  | 345.00 | 800-899 | 220.00-265.00 | 235.83  | 320.00 |
| 800-899 | 275.00-362.50 | 319.36  | 377.50 | 700-799 | 255.00-350.00 | 324.86  | 350.00 |
| 700-799 | 285.00-425.00 | 353.57  | 425.00 | 600-699 | 265.00-415.00 | 339.49  | 415.00 |
| 600-699 | 350.00-440.00 | 388.21  | 440.00 | 500-599 | 260.00-410.00 | 339.90  | 460.00 |
| 500-599 | 365.00-490.00 | 431.63  | 495.00 | 400-499 | 305.00-395.00 | 360.11  | 440.00 |
| 400-499 | 390.00-470.00 | 424.67  | 490.00 | 300-399 | 355.00-490.00 | 430.00  | 490.00 |
| <399    | 337.50-540.00 | 459.24  | 560.00 |         |               |         |        |

Feeders sold actively at steady prices. Vaccinated stocker sales every Wednesday at 1:00 pm!

Stocker sale at Ontario Stockyards Inc: Dec 12, 2024 - 1,590 Stockers

| Price Range   | Average                                                                                                             | Тор                                                                                                                                                                                                                                          | Heifers                                                                                                                                                                                                                                                                                         | Price Range                                                                                                                                                                                                                                                                                                                                                                                                                 | Average                                                                                                                                                                                                                                                                                                                                                                                                                                                                                                                                             | Тор                                                                                                                                                                                                                                                                                                                                                                                                                                                                                                                                                   |
|---------------|---------------------------------------------------------------------------------------------------------------------|----------------------------------------------------------------------------------------------------------------------------------------------------------------------------------------------------------------------------------------------|-------------------------------------------------------------------------------------------------------------------------------------------------------------------------------------------------------------------------------------------------------------------------------------------------|-----------------------------------------------------------------------------------------------------------------------------------------------------------------------------------------------------------------------------------------------------------------------------------------------------------------------------------------------------------------------------------------------------------------------------|-----------------------------------------------------------------------------------------------------------------------------------------------------------------------------------------------------------------------------------------------------------------------------------------------------------------------------------------------------------------------------------------------------------------------------------------------------------------------------------------------------------------------------------------------------|-------------------------------------------------------------------------------------------------------------------------------------------------------------------------------------------------------------------------------------------------------------------------------------------------------------------------------------------------------------------------------------------------------------------------------------------------------------------------------------------------------------------------------------------------------|
| 330.00-338.00 | 334.44                                                                                                              | 338.00                                                                                                                                                                                                                                       | 800-899                                                                                                                                                                                                                                                                                         | 310.00-355.00                                                                                                                                                                                                                                                                                                                                                                                                               | 331.20                                                                                                                                                                                                                                                                                                                                                                                                                                                                                                                                              | 355.00                                                                                                                                                                                                                                                                                                                                                                                                                                                                                                                                                |
| 307.00-369.00 | 337.53                                                                                                              | 369.00                                                                                                                                                                                                                                       | 700-799                                                                                                                                                                                                                                                                                         | 295.00-390.00                                                                                                                                                                                                                                                                                                                                                                                                               | 338.35                                                                                                                                                                                                                                                                                                                                                                                                                                                                                                                                              | 390.00                                                                                                                                                                                                                                                                                                                                                                                                                                                                                                                                                |
| 320.00-397.50 | 371.83                                                                                                              | 412.50                                                                                                                                                                                                                                       | 600-699                                                                                                                                                                                                                                                                                         | 362.00-435.00                                                                                                                                                                                                                                                                                                                                                                                                               | 399.66                                                                                                                                                                                                                                                                                                                                                                                                                                                                                                                                              | 435.00                                                                                                                                                                                                                                                                                                                                                                                                                                                                                                                                                |
| 406.00-441.00 | 427.34                                                                                                              | 441.00                                                                                                                                                                                                                                       | 500-599                                                                                                                                                                                                                                                                                         | 357.50-446.00                                                                                                                                                                                                                                                                                                                                                                                                               | 409.42                                                                                                                                                                                                                                                                                                                                                                                                                                                                                                                                              | 467.00                                                                                                                                                                                                                                                                                                                                                                                                                                                                                                                                                |
| 425.00-462.50 | 442.57                                                                                                              | 481.00                                                                                                                                                                                                                                       | 400-499                                                                                                                                                                                                                                                                                         | 375.00-480.00                                                                                                                                                                                                                                                                                                                                                                                                               | 428.12                                                                                                                                                                                                                                                                                                                                                                                                                                                                                                                                              | 480.00                                                                                                                                                                                                                                                                                                                                                                                                                                                                                                                                                |
| 457.50-528.00 | 487.80                                                                                                              | 545.00                                                                                                                                                                                                                                       | 300-399                                                                                                                                                                                                                                                                                         | 330.00-480.00                                                                                                                                                                                                                                                                                                                                                                                                               | 419.19                                                                                                                                                                                                                                                                                                                                                                                                                                                                                                                                              | 480.00                                                                                                                                                                                                                                                                                                                                                                                                                                                                                                                                                |
| 520.00-592.50 | 559.64                                                                                                              | 592.50                                                                                                                                                                                                                                       |                                                                                                                                                                                                                                                                                                 |                                                                                                                                                                                                                                                                                                                                                                                                                             |                                                                                                                                                                                                                                                                                                                                                                                                                                                                                                                                                     |                                                                                                                                                                                                                                                                                                                                                                                                                                                                                                                                                       |
| 520.00-630.00 | 577.23                                                                                                              | 630.00                                                                                                                                                                                                                                       |                                                                                                                                                                                                                                                                                                 |                                                                                                                                                                                                                                                                                                                                                                                                                             |                                                                                                                                                                                                                                                                                                                                                                                                                                                                                                                                                     |                                                                                                                                                                                                                                                                                                                                                                                                                                                                                                                                                       |
|               | 330.00-338.00<br>307.00-369.00<br>320.00-397.50<br>406.00-441.00<br>425.00-462.50<br>457.50-528.00<br>520.00-592.50 | 330.00-338.00       334.44         307.00-369.00       337.53         320.00-397.50       371.83         406.00-441.00       427.34         425.00-462.50       442.57         457.50-528.00       487.80         520.00-592.50       559.64 | 330.00-338.00     334.44     338.00       307.00-369.00     337.53     369.00       320.00-397.50     371.83     412.50       406.00-441.00     427.34     441.00       425.00-462.50     442.57     481.00       457.50-528.00     487.80     545.00       520.00-592.50     559.64     592.50 | 330.00-338.00       334.44       338.00       800-899         307.00-369.00       337.53       369.00       700-799         320.00-397.50       371.83       412.50       600-699         406.00-441.00       427.34       441.00       500-599         425.00-462.50       442.57       481.00       400-499         457.50-528.00       487.80       545.00       300-399         520.00-592.50       559.64       592.50 | 330.00-338.00       334.44       338.00       800-899       310.00-355.00         307.00-369.00       337.53       369.00       700-799       295.00-390.00         320.00-397.50       371.83       412.50       600-699       362.00-435.00         406.00-441.00       427.34       441.00       500-599       357.50-446.00         425.00-462.50       442.57       481.00       400-499       375.00-480.00         457.50-528.00       487.80       545.00       300-399       330.00-480.00         520.00-592.50       559.64       592.50 | 330.00-338.00     334.44     338.00     800-899     310.00-355.00     331.20       307.00-369.00     337.53     369.00     700-799     295.00-390.00     338.35       320.00-397.50     371.83     412.50     600-699     362.00-435.00     399.66       406.00-441.00     427.34     441.00     500-599     357.50-446.00     409.42       425.00-462.50     442.57     481.00     400-499     375.00-480.00     428.12       457.50-528.00     487.80     545.00     300-399     330.00-480.00     419.19       520.00-592.50     559.64     592.50 |