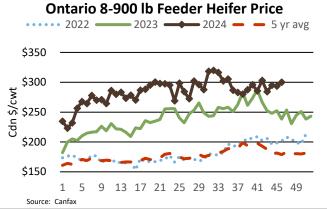

#### **ONTARIO STOCKER & FEEDER TRADE**

Stocker sale at Ontario Livestock Exchange: Dec 12, 2024 - 593 Stockers

| Steers  | Price Range   | Average | Тор    | Heifers | Price Range   | Average | Тор    |
|---------|---------------|---------|--------|---------|---------------|---------|--------|
| 1000+   | 255.00-325.00 | 306.67  | 332.50 | 900+    | 250.00-314.00 | 276.17  | 314.00 |
| 900-999 | 300.00-345.00 | 325.00  | 345.00 | 800-899 | 220.00-265.00 | 235.83  | 320.00 |
| 800-899 | 275.00-362.50 | 319.36  | 377.50 | 700-799 | 255.00-350.00 | 324.86  | 350.00 |
| 700-799 | 285.00-425.00 | 353.57  | 425.00 | 600-699 | 265.00-415.00 | 339.49  | 415.00 |
| 600-699 | 350.00-440.00 | 388.21  | 440.00 | 500-599 | 260.00-410.00 | 339.90  | 460.00 |
| 500-599 | 365.00-490.00 | 431.63  | 495.00 | 400-499 | 305.00-395.00 | 360.11  | 440.00 |
| 400-499 | 390.00-470.00 | 424.67  | 490.00 | 300-399 | 355.00-490.00 | 430.00  | 490.00 |
| <399    | 337.50-540.00 | 459.24  | 560.00 |         |               |         |        |

Feeders sold actively at steady prices. Vaccinated stocker sales every Wednesday at 1:00 pm!

Stocker sale at Ontario Stockyards Inc: Dec 12, 2024 - 1,590 Stockers

| Price Range   | Average                                                                                                             | Тор                                                                                                                                                                                                                                          | Heifers                                                                                                                                                                                                                                                                                         | Price Range                                                                                                                                                                                                                                                                                                                                                                                                                 | Average                                                                                                                                                                                                                                                                                                                                                                                                                                                                                                                                             | Тор                                                                                                                                                                                                                                                                                                                                                                                                                                                                                                                                                   |
|---------------|---------------------------------------------------------------------------------------------------------------------|----------------------------------------------------------------------------------------------------------------------------------------------------------------------------------------------------------------------------------------------|-------------------------------------------------------------------------------------------------------------------------------------------------------------------------------------------------------------------------------------------------------------------------------------------------|-----------------------------------------------------------------------------------------------------------------------------------------------------------------------------------------------------------------------------------------------------------------------------------------------------------------------------------------------------------------------------------------------------------------------------|-----------------------------------------------------------------------------------------------------------------------------------------------------------------------------------------------------------------------------------------------------------------------------------------------------------------------------------------------------------------------------------------------------------------------------------------------------------------------------------------------------------------------------------------------------|-------------------------------------------------------------------------------------------------------------------------------------------------------------------------------------------------------------------------------------------------------------------------------------------------------------------------------------------------------------------------------------------------------------------------------------------------------------------------------------------------------------------------------------------------------|
| 330.00-338.00 | 334.44                                                                                                              | 338.00                                                                                                                                                                                                                                       | 800-899                                                                                                                                                                                                                                                                                         | 310.00-355.00                                                                                                                                                                                                                                                                                                                                                                                                               | 331.20                                                                                                                                                                                                                                                                                                                                                                                                                                                                                                                                              | 355.00                                                                                                                                                                                                                                                                                                                                                                                                                                                                                                                                                |
| 307.00-369.00 | 337.53                                                                                                              | 369.00                                                                                                                                                                                                                                       | 700-799                                                                                                                                                                                                                                                                                         | 295.00-390.00                                                                                                                                                                                                                                                                                                                                                                                                               | 338.35                                                                                                                                                                                                                                                                                                                                                                                                                                                                                                                                              | 390.00                                                                                                                                                                                                                                                                                                                                                                                                                                                                                                                                                |
| 320.00-397.50 | 371.83                                                                                                              | 412.50                                                                                                                                                                                                                                       | 600-699                                                                                                                                                                                                                                                                                         | 362.00-435.00                                                                                                                                                                                                                                                                                                                                                                                                               | 399.66                                                                                                                                                                                                                                                                                                                                                                                                                                                                                                                                              | 435.00                                                                                                                                                                                                                                                                                                                                                                                                                                                                                                                                                |
| 406.00-441.00 | 427.34                                                                                                              | 441.00                                                                                                                                                                                                                                       | 500-599                                                                                                                                                                                                                                                                                         | 357.50-446.00                                                                                                                                                                                                                                                                                                                                                                                                               | 409.42                                                                                                                                                                                                                                                                                                                                                                                                                                                                                                                                              | 467.00                                                                                                                                                                                                                                                                                                                                                                                                                                                                                                                                                |
| 425.00-462.50 | 442.57                                                                                                              | 481.00                                                                                                                                                                                                                                       | 400-499                                                                                                                                                                                                                                                                                         | 375.00-480.00                                                                                                                                                                                                                                                                                                                                                                                                               | 428.12                                                                                                                                                                                                                                                                                                                                                                                                                                                                                                                                              | 480.00                                                                                                                                                                                                                                                                                                                                                                                                                                                                                                                                                |
| 457.50-528.00 | 487.80                                                                                                              | 545.00                                                                                                                                                                                                                                       | 300-399                                                                                                                                                                                                                                                                                         | 330.00-480.00                                                                                                                                                                                                                                                                                                                                                                                                               | 419.19                                                                                                                                                                                                                                                                                                                                                                                                                                                                                                                                              | 480.00                                                                                                                                                                                                                                                                                                                                                                                                                                                                                                                                                |
| 520.00-592.50 | 559.64                                                                                                              | 592.50                                                                                                                                                                                                                                       |                                                                                                                                                                                                                                                                                                 |                                                                                                                                                                                                                                                                                                                                                                                                                             |                                                                                                                                                                                                                                                                                                                                                                                                                                                                                                                                                     |                                                                                                                                                                                                                                                                                                                                                                                                                                                                                                                                                       |
| 520.00-630.00 | 577.23                                                                                                              | 630.00                                                                                                                                                                                                                                       |                                                                                                                                                                                                                                                                                                 |                                                                                                                                                                                                                                                                                                                                                                                                                             |                                                                                                                                                                                                                                                                                                                                                                                                                                                                                                                                                     |                                                                                                                                                                                                                                                                                                                                                                                                                                                                                                                                                       |
|               | 330.00-338.00<br>307.00-369.00<br>320.00-397.50<br>406.00-441.00<br>425.00-462.50<br>457.50-528.00<br>520.00-592.50 | 330.00-338.00       334.44         307.00-369.00       337.53         320.00-397.50       371.83         406.00-441.00       427.34         425.00-462.50       442.57         457.50-528.00       487.80         520.00-592.50       559.64 | 330.00-338.00     334.44     338.00       307.00-369.00     337.53     369.00       320.00-397.50     371.83     412.50       406.00-441.00     427.34     441.00       425.00-462.50     442.57     481.00       457.50-528.00     487.80     545.00       520.00-592.50     559.64     592.50 | 330.00-338.00       334.44       338.00       800-899         307.00-369.00       337.53       369.00       700-799         320.00-397.50       371.83       412.50       600-699         406.00-441.00       427.34       441.00       500-599         425.00-462.50       442.57       481.00       400-499         457.50-528.00       487.80       545.00       300-399         520.00-592.50       559.64       592.50 | 330.00-338.00       334.44       338.00       800-899       310.00-355.00         307.00-369.00       337.53       369.00       700-799       295.00-390.00         320.00-397.50       371.83       412.50       600-699       362.00-435.00         406.00-441.00       427.34       441.00       500-599       357.50-446.00         425.00-462.50       442.57       481.00       400-499       375.00-480.00         457.50-528.00       487.80       545.00       300-399       330.00-480.00         520.00-592.50       559.64       592.50 | 330.00-338.00     334.44     338.00     800-899     310.00-355.00     331.20       307.00-369.00     337.53     369.00     700-799     295.00-390.00     338.35       320.00-397.50     371.83     412.50     600-699     362.00-435.00     399.66       406.00-441.00     427.34     441.00     500-599     357.50-446.00     409.42       425.00-462.50     442.57     481.00     400-499     375.00-480.00     428.12       457.50-528.00     487.80     545.00     300-399     330.00-480.00     419.19       520.00-592.50     559.64     592.50 |