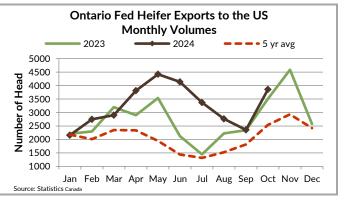

| Large & Medium Frame Fed Heifers +1000 lb | 36     | 242.94-251.21 | 246.44  | 255.00 |
| Fed Steers, Dairy & Dairy Cross +1250 lb  | 30     | 216.00-230.00 | 223.08  | 230.00 |
| Fed Heifer, Dairy & Dairy Cross +1000 lb  | 14     | 188.71-223.29 | 201.20  | 240.00 |
| Cows                                      | 544    | 108.50-147.74 | 130.43  | 224.00 |
| Bulls under 1600 lb                       | 5      | 153.50-194.60 | 177.50  | 230.00 |
| Bulls over 1600 lb                        | 16     | 171.38-215.72 | 196.98  | 225.00 |
| Veal calves over 600 lb                   | 72     | 267.36-342.33 | 303.87  | 353.00 |

To check out individual auction market results on the BFO website go to https://www.ontariobeef.com/market-info/auction-reports/individual-auction-market-reports









### **ONTARIO STOCKER & FEEDER TRADE**

Stocker sale at Ontario Livestock Exchange: Dec 5, 2024 - 438 Stockers

| Steers  | Price Range   | Average | Top    | Heifers | Price Range   | Average | Top    |
|---------|---------------|---------|--------|---------|---------------|---------|--------|
| 700-799 | 305.00-430.00 | 375.34  | 435.00 | 900+    | 230.00-300.00 | 269.00  | 300.00 |
| 600-699 | 330.00-465.00 | 405.75  | 465.00 | 800-899 | 275.00-335.00 | 313.00  | 335.00 |
| 500-599 | 320.00-470.00 | 392.98  | 520.00 | 700-799 | 280.00-315.00 | 301.59  | 355.00 |
| 400-499 | 380.00-490.00 | 443.45  | 540.00 | 600-699 | 295.00-365.00 | 340.86  | 400.00 |
|         |               |         |        | 500-599 | 310.00-405.00 | 364.29  | 412.50 |
|         |               |         |