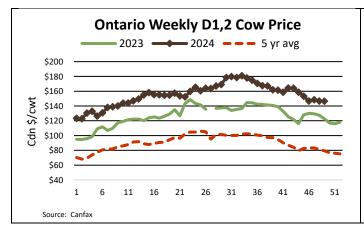

Calves & yearlings sold on a strong & steady trade.

Ontario auction sales on Thursday saw weighted prices for:

|                                           | Volume | Price Range   | Average | lop    |
|-------------------------------------------|--------|---------------|---------|--------|
| Large & Medium Frame Fed Steers +1250 lb  | 69     | 247.50-263.75 | 259.67  | 263.75 |
| Large & Medium Frame Fed Heifers +1000 lb | 36     | 242.94-251.21 | 246.44  | 255.00 |
| Fed Steers, Dairy & Dairy Cross +1250 lb  | 30     | 216.00-230.00 | 223.08  | 230.00 |
| Fed Heifer, Dairy & Dairy Cross +1000 lb  | 14     | 188.71-223.29 | 201.20  | 240.00 |
| Cows                                      | 544    | 108.50-147.74 | 130.43  | 224.00 |
| Bulls under 1600 lb                       | 5      | 153.50-194.60 | 177.50  | 230.00 |
| Bulls over 1600 lb                        | 16     | 171.38-215.72 | 196.98  | 225.00 |
| Veal calves over 600 lb                   | 72     | 267.36-342.33 | 303.87  | 353.00 |