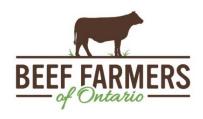

Calves & yearlings sold on a strong & steady trade.

Ontario auction sales on Thursday saw weighted prices for:

|                                           | Volume | Price Range   | Average | lop    |
|-------------------------------------------|--------|---------------|---------|--------|
| Large & Medium Frame Fed Steers +1250 lb  | 69     | 247.50-263.75 | 259.67  | 263.75 |
| Large & Medium Frame Fed Heifers +1000 lb | 36     | 242.94-251.21 | 246.44  | 255.00 |
| Fed Steers, Dairy & Dairy Cross +1250 lb  | 30     | 216.00-230.00 | 223.08  | 230.00 |
| Fed Heifer, Dairy & Dairy Cross +1000 lb  | 14     | 188.71-223.29 | 201.20  | 240.00 |
| Cows                                      | 544    | 108.50-147.74 | 130.43  | 224.00 |
| Bulls under 1600 lb                       | 5      | 153.50-194.60 | 177.50  | 230.00 |
| Bulls over 1600 lb                        | 16     | 171.38-215.72 | 196.98  | 225.00 |
| Veal calves over 600 lb                   | 72     | 267.36-342.33 | 303.87  | 353.00 |