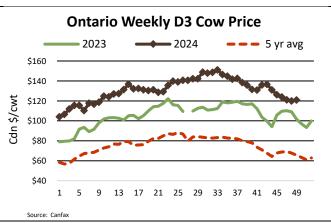

#### ALBERTA DIRECT TRADE

Alberta direct trade so far this week has seen light trade develop with dressed sales at \$415.00/cwt delivered, \$4.00-7.00/cwt higher than the previous week. Cattle that traded this week were being scheduled for the second half of December delivery. Seasonally fed calf volumes are declining while yearling volumes have been slow to increase. Larger processing rates in Western Canada over the past couple of weeks and strong Canadian fed cattle shipments to the US has been supportive.