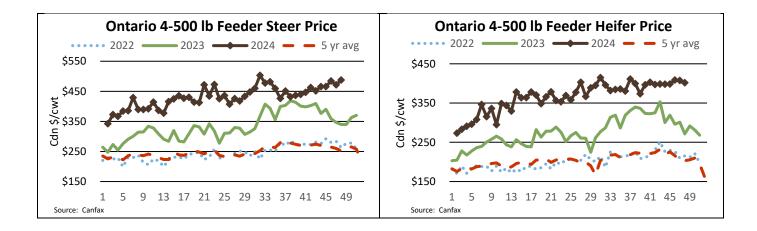

## **ONTARIO STOCKER & FEEDER TRADE**

| Stocker sale | at Ontario Livestock | Exchange: N | ov 28, 2024 | 4 – 707 Stocl | kers          |         |        |
|--------------|----------------------|-------------|-------------|---------------|---------------|---------|--------|
| Steers       | Price Range          | Average     | Тор         | Heifers       | Price Range   | Average | Тор    |
| 1000+        | 252.50-330.00        | 292.11      | 330.00      | 900+          | 165.00-255.00 | 224.98  | 302.50 |
| 800-899      | 285.00-365.00        | 329.67      | 365.00      | 800-899       | 215.00-326.00 | 282.25  | 326.00 |
| 700-799      | 255.00-370.00        | 322.74      | 375.00      | 700-799       | 220.00-300.00 | 267.17  | 330.00 |
| 600-699      | 245.00-422.50        | 332.71      | 457.50      | 600-699       | 230.00-345.00 | 295.70  | 450.00 |
| 500-599      | 335.00-547.50        | 417.84      | 547.50      | 500-599       | 255.00-395.00 | 343.29  | 440.00 |
| 400-499      | 330.00-470.00        | 398.21      | 550.00      | 400-499       | 270.00-415.00 | 343.73  | 470.00 |
| <399         | 310.00-550.00        | 423.16      | 570.00      | 300-399       | 330.00-430.00 | 404.17  | 470.00 |
|              |                      |             |             | <299          | 260.00-430.00 | 356.25  | 440.00 |

### Stocker sale at Ontario Stockyards Inc: Nov 28, 2024 - 970 Stockers

| Steers       | Price Range            | Average      | Тор                | Heifers                   | Price Range        | Average       | Тор        |
|--------------|------------------------|--------------|--------------------|---------------------------|--------------------|---------------|------------|
| 1000+        | 180.00-270.00          | 228.50       | 295.00             | 900+                      | 227.50-275.00      | 252.00        | 275.00     |
| 800-899      | 300.00-385.00          | 361.78       | 385.00             | 800-899                   | 250.00-322.50      | 289.32        | 322.50     |
| 700-799      | 335.00-420.50          | 390.90       | 430.00             | 700-799                   | 250.00-348.00      | 309.17        | 348.00     |
| 600-699      | 385.00-449.00          | 416.55       | 449.00             | 600-699                   | 295.00-387.00      | 344.64        | 398.00     |
| 500-599      | 415.00-513.00          | 470.11       | 513.00             | 500-599                   | 322.50-432.00      | 384.60        | 432.00     |
| 400-499      | 450.00-547.50          | 502.93       | 547.50             | 400-499                   | 327.50-464.00      | 388.14        | 480.00     |
| <399         | 485.00-640.00          | 559.91       | 640.00             | 300-399                   | 270.00-450.00      | 358.24        | 450.00     |
| Stockers are | selling steady to last | week's highe | r market. <b>D</b> | Dec 5 <sup>th</sup> @11:0 | 0 am – Special Fal | l Yearling Sa | ale in reg |