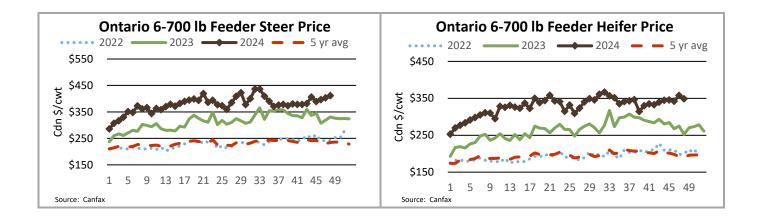

## **ONTARIO STOCKER & FEEDER TRADE**

| Stocker sale | at Ontario Livestock | Exchange: N | ov 28, 2024 | 4 – 707 Stocl | kers          |         |        |
|--------------|----------------------|-------------|-------------|---------------|---------------|---------|--------|
| Steers       | Price Range          | Average     | Тор         | Heifers       | Price Range   | Average | Тор    |
| 1000+        | 252.50-330.00        | 292.11      | 330.00      | 900+          | 165.00-255.00 | 224.98  | 302.50 |
| 800-899      | 285.00-365.00        | 329.67      | 365.00      | 800-899       | 215.00-326.00 | 282.25  | 326.00 |
| 700-799      | 255.00-370.00        | 322.74      | 375.00      | 700-799       | 220.00-300.00 | 267.17  | 330.00 |
| 600-699      | 245.00-422.50        | 332.71      | 457.50      | 600-699       | 230.00-345.00 | 295.70  | 450.00 |
| 500-599      | 335.00-547.50        | 417.84      | 547.50      | 500-599       | 255.00-395.00 | 343.29  | 440.00 |
| 400-499      | 330.00-470.00        | 398.21      | 550.00      | 400-499       | 270.00-415.00 | 343.73  | 470.00 |
| <399         | 310.00-550.00        | 423.16      | 570.00      | 300-399       | 330.00-430.00 | 404.17  | 470.00 |
|              |                      |             |             | <299          | 260.00-430.00 | 356.25  | 440.00 |

### Stocker sale at Ontario Stockyards Inc: Nov 28, 2024 - 970 Stockers

| Steers       | Price Range            | Average      | Тор                | Heifers                   | Price Range        | Average       | Тор        |
|--------------|------------------------|--------------|--------------------|---------------------------|--------------------|---------------|------------|
| 1000+        | 180.00-270.00          | 228.50       | 295.00             | 900+                      | 227.50-275.00      | 252.00        | 275.00     |
| 800-899      | 300.00-385.00          | 361.78       | 385.00             | 800-899                   | 250.00-322.50      | 289.32        | 322.50     |
| 700-799      | 335.00-420.50          | 390.90       | 430.00             | 700-799                   | 250.00-348.00      | 309.17        | 348.00     |
| 600-699      | 385.00-449.00          | 416.55       | 449.00             | 600-699                   | 295.00-387.00      | 344.64        | 398.00     |
| 500-599      | 415.00-513.00          | 470.11       | 513.00             | 500-599                   | 322.50-432.00      | 384.60        | 432.00     |
| 400-499      | 450.00-547.50          | 502.93       | 547.50             | 400-499                   | 327.50-464.00      | 388.14        | 480.00     |
| <399         | 485.00-640.00          | 559.91       | 640.00             | 300-399                   | 270.00-450.00      | 358.24        | 450.00     |
| Stockers are | selling steady to last | week's highe | r market. <b>D</b> | Dec 5 <sup>th</sup> @11:0 | 0 am – Special Fal | l Yearling Sa | ale in reg |