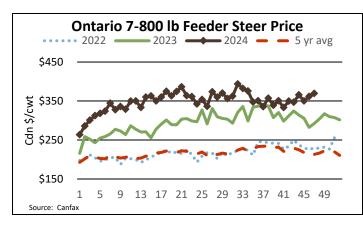

### **ONTARIO STOCKER & FEEDER TRADE**

Stocker sale at Ontario Livestock Exchange: Nov 21, 2024 - 511 Stockers

| Steers  | Price Range   | Average | Тор    | Heifers | Price Range   | Average | Тор    |
|---------|---------------|---------|--------|---------|---------------|---------|--------|
| 1000+   | 250.00-318.00 | 281.38  | 318.00 | 900+    | 205.00-280.00 | 244.47  | 280.00 |
| 900-999 | 265.00-310.00 | 289.29  | 310.00 | 800-899 | 270.00-307.50 | 287.75  | 307.50 |
| 800-899 | 275.00-330.00 | 311.76  | 331.00 | 700-799 | 270.00-327.50 | 290.90  | 335.00 |
| 700-799 | 295.00-380.00 | 342.63  | 380.00 | 600-699 | 290.00-387.50 | 349.80  | 387.50 |
| 600-699 | 345.00-435.00 | 394.61  | 440.00 | 500-599 | 345.00-455.00 | 395.10  | 455.00 |
| 500-599 | 345.00-470.00 | 397.82  | 490.00 | 400-499 | 375.00-480.00 | 415.98  | 480.00 |
| 400-499 | 420.00-535.00 | 482.90  | 535.00 | 300-399 | 350.00-500.00 | 435.00  | 550.00 |
| 399-    | 400.00-560.00 | 478.13  | 750.00 |         |               |         |        |

Stockers sold actively at higher prices. Vaccinated stocker sales every Wednesday at 1:00 pm!

Stocker sale at Ontario Stockyards Inc: Nov 21, 2024 - 1,093 Stockers

| Steers  | Price Range   | Average | Тор    | Heifers | Price Range   | Average | Тор    |
|---------|---------------|---------|--------|---------|---------------|---------|--------|
| 800-899 | 288.00-402.50 | 347.78  | 402.50 | 700-799 | 257.50-372.50 | 328.69  | 385.00 |
| 700-799 | 327.50-437.00 | 399.94  | 437.00 | 600-699 | 320.00-397.50 | 361.31  | 410.00 |
| 600-699 | 370.00-435.00 | 410.43  | 451.00 | 500-599 | 350.00-428.00 | 388.43  | 428.00 |
| 500-599 | 425.00-492.50 | 459.39  | 545.00 | 400-499 | 400.00-470.00 | 427.70  | 489.00 |
| 400-499 | 447.50-530.00 | 501.84  | 580.00 | 300-399 | 350.00-485.00 | 430.42  | 485.00 |
| 399-    | 492.50-660.00 | 574.17  | 700.00 |         |               |         |        |