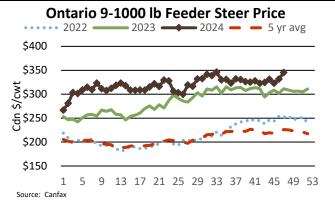

### **ONTARIO STOCKER & FEEDER TRADE**

Stocker sale at Ontario Livestock Exchange: Nov 21, 2024 - 511 Stockers

| Steers  | Price Range   | Average | Тор    | Heifers | Price Range   | Average | Тор    |
|---------|---------------|---------|--------|---------|---------------|---------|--------|
| 1000+   | 250.00-318.00 | 281.38  | 318.00 | 900+    | 205.00-280.00 | 244.47  | 280.00 |
| 900-999 | 265.00-310.00 | 289.29  | 310.00 | 800-899 | 270.00-307.50 | 287.75  | 307.50 |
| 800-899 | 275.00-330.00 | 311.76  | 331.00 | 700-799 | 270.00-327.50 | 290.90  | 335.00 |
| 700-799 | 295.00-380.00 | 342.63  | 380.00 | 600-699 | 290.00-387.50 | 349.80  | 387.50 |
| 600-699 | 345.00-435.00 | 394.61  | 440.00 | 500-599 | 345.00-455.00 | 395.10  | 455.00 |
| 500-599 | 345.00-470.00 | 397.82  | 490.00 | 400-499 | 375.00-480.00 | 415.98  | 480.00 |
| 400-499 | 420.00-535.00 | 482.90  | 535.00 | 300-399 | 350.00-500.00 | 435.00  | 550.00 |
| 399-    | 400.00-560.00 | 478.13  | 750.00 |         |               |         |        |

Stockers sold actively at higher prices. Vaccinated stocker sales every Wednesday at 1:00 pm!

Stocker sale at Ontario Stockyards Inc: Nov 21, 2024 - 1,093 Stockers

| Steers  | Price Range   | Average | Тор    | Heifers | Price Range   | Average | Тор    |
|---------|---------------|---------|--------|---------|---------------|---------|--------|
| 800-899 | 288.00-402.50 | 347.78  | 402.50 | 700-799 | 257.50-372.50 | 328.69  | 385.00 |
| 700-799 | 327.50-437.00 | 399.94  | 437.00 | 600-699 | 320.00-397.50 | 361.31  | 410.00 |
| 600-699 | 370.00-435.00 | 410.43  | 451.00 | 500-599 | 350.00-428.00 | 388.43  | 428.00 |
| 500-599 | 425.00-492.50 | 459.39  | 545.00 | 400-499 | 400.00-470.00 | 427.70  | 489.00 |
| 400-499 | 447.50-530.00 | 501.84  | 580.00 | 300-399 | 350.00-485.00 | 430.42  | 485.00 |
| 399-    | 492.50-660.00 | 574.17  | 700.00 |         |               |         |        |