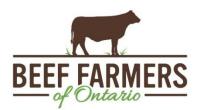

Nov 22<sup>nd</sup> @9:00 am - Special Local Calf Sale- selling in owner lots

Ontario auction sales on Thursday saw weighted prices for:

| Volume | Price Range                             | Average                                                                                                    | Тор                                                                                                                                                  |
|--------|-----------------------------------------|------------------------------------------------------------------------------------------------------------|------------------------------------------------------------------------------------------------------------------------------------------------------|
| 121    | 232.44-253.85                           | 242.89                                                                                                     | 262.00                                                                                                                                               |
| 74     | 229.78-244.58                           | 239.53                                                                                                     | 247.00                                                                                                                                               |
| 50     | 195.00-228.00                           | 216.00                                                                                                     | 228.00                                                                                                                                               |
| 51     | 181.59-214.35                           | 202.00                                                                                                     | 235.00                                                                                                                                               |
| 599    | 119.29-162.96                           | 136.42                                                                                                     | 234.00                                                                                                                                               |
| 5      | 195.00-209.00                           | 201.50                                                                                                     | 235.00                                                                                                                                               |
| 24     | 170.71-214.56                           | 193.19                                                                                                     | 230.00                                                                                                                                               |
| 122    | 248.20-297.97                           | 274.90                                                                                                     | 323.00                                                                                                                                               |
|        | 121<br>74<br>50<br>51<br>599<br>5<br>24 | 121232.44-253.8574229.78-244.5850195.00-228.0051181.59-214.35599119.29-162.965195.00-209.0024170.71-214.56 | 121232.44-253.85242.8974229.78-244.58239.5350195.00-228.00216.0051181.59-214.35202.00599119.29-162.96136.425195.00-209.00201.5024170.71-214.56193.19 |