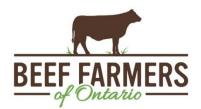

# **ONTARIO STOCKER & FEEDER TRADE**

Stocker sale at Ontario Livestock Exchange: Oct 31, 2024 – 698 Stockers

| Steers  | Price Range    | Average | Тор    | Heifers | Price Range    | Average | Тор    |
|---------|----------------|---------|--------|---------|----------------|---------|--------|
| 1000+   | 176.00-255.00  | 231.50  | 285.00 | 900+    | 200.00-240.00  | 214.82  | 255.00 |
| 800-899 | 230.00-305.00  | 270.22  | 312.50 | 800-899 | 270.00-285.00  | 280.36  | 285.00 |
| 700-799 | 240.00-370.00  | 293.90  | 385.00 | 700-799 | 255.00-325.00  | 286.44  | 325.00 |
| 600-699 | 280.00-415.00  | 347.98  | 415.00 | 600-699 | 250.00-367.50. | 304.11  | 367.50 |
| 500-599 | 295.00-440.00  | 365.64  | 440.00 | 500-599 | 255.00-37000   | 317.91  | 400.00 |
| 400-499 | 320.00-450.00. | 390.09  | 460.00 | 400-499 | 335.00-420.00  | 370.67  | 420.00 |
| 399-    | 285.00-520.00  | 445.53  | 550.00 | 300-399 | 290.00-465.00  | 399.75  | 465.00 |
|         |                |         |        | 347 1 1 | 1 4 9 9 1      |         |        |

Stockers sold at softer prices. Vaccinated stocker sales every Wednesday at 1:00 pm!