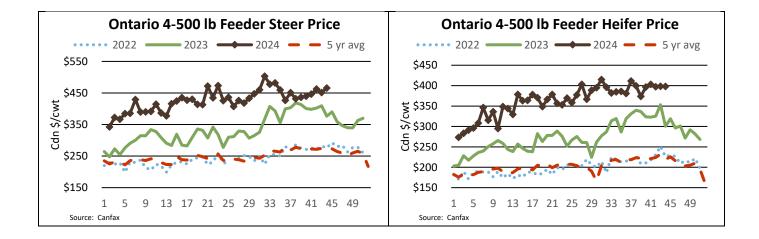

# **ONTARIO STOCKER & FEEDER TRADE**

Stocker sale at Ontario Livestock Exchange: Oct 31, 2024 – 698 Stockers

| Steers  | Price Range    | Average | Тор    | Heifers | Price Range    | Average | Тор    |
|---------|----------------|---------|--------|---------|----------------|---------|--------|
| 1000+   | 176.00-255.00  | 231.50  | 285.00 | 900+    | 200.00-240.00  | 214.82  | 255.00 |
| 800-899 | 230.00-305.00  | 270.22  | 312.50 | 800-899 | 270.00-285.00  | 280.36  | 285.00 |
| 700-799 | 240.00-370.00  | 293.90  | 385.00 | 700-799 | 255.00-325.00  | 286.44  | 325.00 |
| 600-699 | 280.00-415.00  | 347.98  | 415.00 | 600-699 | 250.00-367.50. | 304.11  | 367.50 |
| 500-599 | 295.00-440.00  | 365.64  | 440.00 | 500-599 | 255.00-37000   | 317.91  | 400.00 |
| 400-499 | 320.00-450.00. | 390.09  | 460.00 | 400-499 | 335.00-420.00  | 370.67  | 420.00 |
| 399-    | 285.00-520.00  | 445.53  | 550.00 | 300-399 | 290.00-465.00  | 399.75  | 465.00 |
|         |                |         |        | 347 1 1 | 1 4 9 9 1      |         |        |

Stockers sold at softer prices. Vaccinated stocker sales every Wednesday at 1:00 pm!