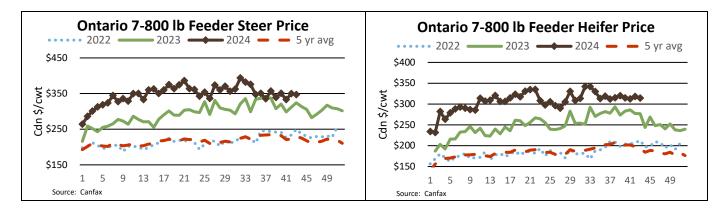

#### **ONTARIO STOCKER & FEEDER TRADE**

| Stocker sale a | at Ontario Livestock | Exchange: O | ct 24, 2024 | - 758 Stock | ers           |         |         |  |
|----------------|----------------------|-------------|-------------|-------------|---------------|---------|---------|--|
| Steers         | Price Range          | Average     | Тор         | Heifers     | Price Range   | Average | Тор     |  |
| 700-799        | 245.00-365.00        | 303.42      | 380.00      | 700-799     | 275.00-325.00 | 305.00  | 335.00  |  |
| 600-699        | 350.00-480.00        | 433.94      | 480.00      | 600-699     | 305.00-466.00 | 394.50  | 466.00  |  |
| 500-599        | 385.00-520.00        | 459.02      | 520.00      | 500-599     | 345.00-470.00 | 432.73  | 470.00  |  |
| 400-499        | 440.00-545.00        | 510.99      | 545.00      | 400-499     | 365.00-460.00 | 425.48  | 485.00  |  |
| 399-           | 430.00-560.00        | 512.10      | 560.00      | 300-399     | 420.00-495.00 | 460.88  | 570.00  |  |
|                |                      |             |             | 11.         |               |         | 347 1 1 |  |

#### Stocker sale at Ontario Stockyards Inc - Oct 24, 2024 - 1,351 Stockers

| Steers  | Price Range   | Average | Тор    | Heifers | Price Range   | Average | Тор    |
|---------|---------------|---------|--------|---------|---------------|---------|--------|
| 1000+   | 200.00-310.00 | 285.35  | 310.00 | 900+    | 271.00-313.50 | 302.15  | 313.50 |
| 900-999 | 255.00-342.00 | 315.79  | 342.00 | 800-899 | 245.00-317.50 | 291.10  | 317.50 |
| 800-899 | 317.00-344.00 | 333.05  | 344.00 | 700-799 | 272.50-340.00 | 315.55  | 342.50 |
| 700-799 | 327.50-384.00 | 355.58  | 384.00 | 600-699 | 300.00-390.00 | 341.97  | 390.00 |
| 600-699 | 327.50-409.00 | 368.98  | 421.00 | 500-599 | 340.00-400.00 | 368.86  | 400.00 |
| 500-599 | 350.00-439.00 | 398.77  | 455.00 | 400-499 | 350.00-430.00 | 384.51  | 430.00 |
| 400-499 | 365.00-480.00 | 428.19  | 515.00 | 300-399 | 266.00-460.00 | 385.50  | 460.00 |
| 399-    | 345.00-500.00 | 422.44  | 530.00 |         |               |         |        |