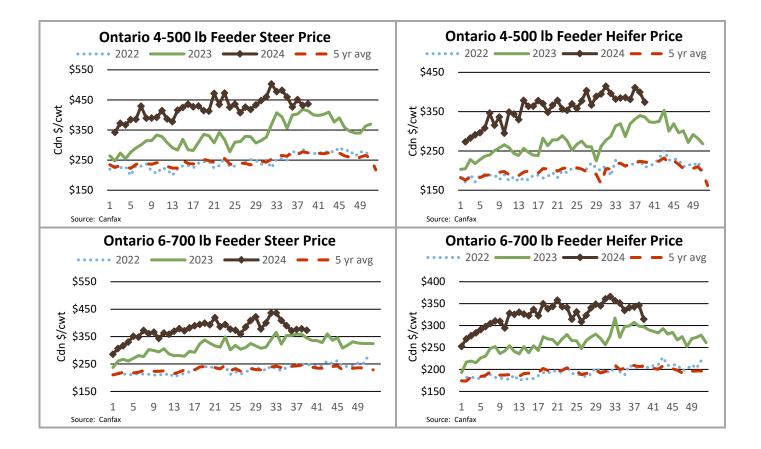

### **ONTARIO STOCKER & FEEDER TRADE**

Stocker sale at Ontario Livestock Exchange: Sep 26, 2024 - 459 Stockers

| Steers  | Price Range   | Average | Тор    | Heifers | Price Range    | Average | Top    |
|---------|---------------|---------|--------|---------|----------------|---------|--------|
| 800-899 | 255.00-305.00 | 295.25  | 305.00 | 700-799 | 255.00-31500   | 285.18  | 315.00 |
| 700-799 | 280.00-350.00 | 318.18  | 350.00 | 600-699 | 170.00-365.00. | 279.79  | 365.00 |
| 600-699 | 285.00-370.00 | 327.50  | 435.00 | 500-599 | 205.00-440.00  | 351.64  | 440.00 |
| 500-599 | 355.00-485.00 | 425.55  | 485.00 | 400-499 | 225.00-420.00  | 303.18  | 465.00 |
| 400-499 | 410.00-515.00 | 462.72  | 525.00 | 300-399 | 230.00-415.00  | 324.50  | 560.00 |
| 399-    | 490.00-555.00 | 525.71  | 555.00 |         |                |         |        |

Stocker sold selectively with top quality sold steady and medium quality at barely steady prices. *Vaccinated stocker sales every Wednesday at* 1:00 pm!

Stocker sale at Ontario Stockyards Inc - Sep 26, 2024 - 772 Stockers

| Steers  | Price Range   | Average | Тор    | Heifers | Price Range   | Average | Тор    |
|---------|---------------|---------|--------|---------|---------------|---------|--------|
| 1000+   | 192.50-306.00 | 283.87  | 306.00 | 900+    | 260.00-319.00 | 301.93  | 319.00 |
| 900-999 | 300.00-329.00 | 313.22  | 329.00 | 800-899 | 285.00-315.00 | 298.20  | 315.00 |
| 800-899 | 322.50-372.00 | 345.17  | 372.00 | 700-799 | 316.00-349.00 | 337.32  | 349.00 |
| 700-799 | 315.00-362.50 | 340.78  | 385.00 | 600-699 | 300.00-372.50 | 331.64  | 372.50 |
| 600-699 | 347.00-413.00 | 388.19  | 413.00 | 500-599 | 300.00-407.50 | 350.62  | 436.00 |
| 500-599 | 380.00-452.50 | 416.57  | 482.50 | 400-499 | 370.00-440.00 | 404.44  | 453.00 |
| 400-499 | 377.50-457.50 | 427.06  | 457.50 | 300-399 | 400.00-500.00 | 454.17  | 500.00 |
| 399-    | 425.00-520.00 | 481.19  | 525.00 |         |               |         |        |

Calves sold actively on a steady market. Yearlings were just steady. Oct  $3^{rd}$  @11:00 am - CDN Angus Program/ CDN Hereford Assoc. in reg Sale