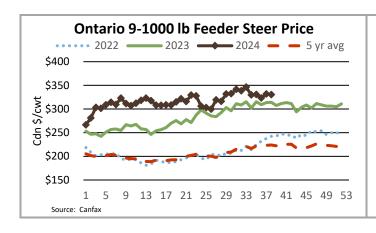

#### **ONTARIO STOCKER & FEEDER TRADE**

Stocker sale at Ontario Livestock Exchange: Sep 19, 2024 - 586 Stockers

| Steers  | Price Range   | Average | Тор    | Heifers | Price Range   | Average | Тор    |
|---------|---------------|---------|--------|---------|---------------|---------|--------|
| 1000+   | 282.00-285.00 | 283.27  | 290.00 | 900+    | 239.00-265.00 | 247.74  | 265.00 |
| 900-999 | 277.50-314.00 | 295.85  | 320.00 | 800-899 | 240.00-290.00 | 276.36  | 290.00 |
| 800-899 | 310.00-342.50 | 321.75  | 342.50 | 700-799 | 262.50-357.50 | 309.57  | 357.50 |
| 700-799 | 310.00-400.00 | 356.52  | 400.00 | 600-699 | 285.00-395.00 | 359.31  | 395.00 |
| 600-699 | 315.00-455.00 | 378.03  | 455.00 | 500-599 | 295.00-445.00 | 367.60  | 445.00 |
| 500-599 | 370.00-477.50 | 425.15  | 477.50 | 400-499 | 235.00-400.00 | 315.19  | 450.00 |
| 400-499 | 385.00-510.00 | 436.43  | 510.00 |         |               |         |        |
| 399-    | 265.00-520.00 | 406.47  | 530.00 |         |               |         |        |

Stockers continue to sell actively at strong prices. Vaccinated stocker sales every Wednesday at 1:00 pm!

Stocker sale at Ontario Stockyards Inc - Sep 19, 2024 - 530 Stockers

| Steers  | Price Range   | Average | Тор    | Heifers | Price Range   | Average | Тор    |
|---------|---------------|---------|--------|---------|---------------|---------|--------|
| 900-999 | 250.00-320.00 | 296.44  | 320.00 | 800-899 | 235.00-301.00 | 276.18  | 301.00 |
| 800-899 | 287.50-354.00 | 336.32  | 354.00 | 700-799 | 275.00-312.50 | 287.63  | 320.00 |
| 700-799 | 305.00-383.50 | 361.55  | 395.00 | 600-699 | 275.00-390.00 | 344.74  | 390.00 |
| 600-699 | 335.00-418.00 | 382.68  | 418.00 | 500-599 | 325.00-429.00 | 391.50  | 429.00 |
| 500-599 | 380.00-490.00 | 438.53  | 490.00 | 400-499 | 397.50-462.50 | 438.82  | 462.50 |
| 400-499 | 427.50-510.00 | 459.88  | 510.00 |         |               |         |        |

All classes sold on a strong, steady market. Sep 26th @11:00 am - Special Fall Yearling Sale in reg sale