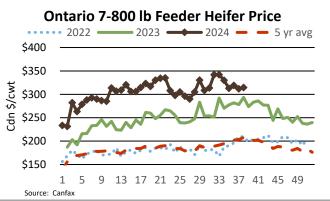

#### **ONTARIO STOCKER & FEEDER TRADE**

Stocker sale at Ontario Livestock Exchange: Sep 19, 2024 - 586 Stockers

| Steers  | Price Range   | Average | Тор    | Heifers | Price Range   | Average | Тор    |
|---------|---------------|---------|--------|---------|---------------|---------|--------|
| 1000+   | 282.00-285.00 | 283.27  | 290.00 | 900+    | 239.00-265.00 | 247.74  | 265.00 |
| 900-999 | 277.50-314.00 | 295.85  | 320.00 | 800-899 | 240.00-290.00 | 276.36  | 290.00 |
| 800-899 | 310.00-342.50 | 321.75  | 342.50 | 700-799 | 262.50-357.50 | 309.57  | 357.50 |
| 700-799 | 310.00-400.00 | 356.52  | 400.00 | 600-699 | 285.00-395.00 | 359.31  | 395.00 |
| 600-699 | 315.00-455.00 | 378.03  | 455.00 | 500-599 | 295.00-445.00 | 367.60  | 445.00 |
| 500-599 | 370.00-477.50 | 425.15  | 477.50 | 400-499 | 235.00-400.00 | 315.19  | 450.00 |
| 400-499 | 385.00-510.00 | 436.43  | 510.00 |         |               |         |        |
| 399-    | 265.00-520.00 | 406.47  | 530.00 |         |               |         |        |

Stockers continue to sell actively at strong prices. Vaccinated stocker sales every Wednesday at 1:00 pm!

Stocker sale at Ontario Stockyards Inc - Sep 19, 2024 - 530 Stockers

| Steers  | Price Range   | Average | Тор    | Heifers | Price Range   | Average | Тор    |
|---------|---------------|---------|--------|---------|---------------|---------|--------|
| 900-999 | 250.00-320.00 | 296.44  | 320.00 | 800-899 | 235.00-301.00 | 276.18  | 301.00 |
| 800-899 | 287.50-354.00 | 336.32  | 354.00 | 700-799 | 275.00-312.50 | 287.63  | 320.00 |
| 700-799 | 305.00-383.50 | 361.55  | 395.00 | 600-699 | 275.00-390.00 | 344.74  | 390.00 |
| 600-699 | 335.00-418.00 | 382.68  | 418.00 | 500-599 | 325.00-429.00 | 391.50  | 429.00 |
| 500-599 | 380.00-490.00 | 438.53  | 490.00 | 400-499 | 397.50-462.50 | 438.82  | 462.50 |
| 400-499 | 427.50-510.00 | 459.88  | 510.00 |         |               |         |        |

All classes sold on a strong, steady market. Sep 26th @11:00 am - Special Fall Yearling Sale in reg sale