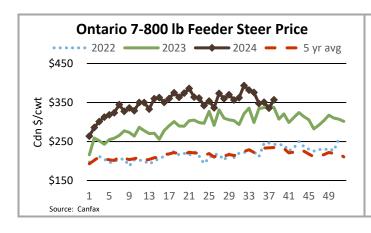

#### **ONTARIO STOCKER & FEEDER TRADE**

Stocker sale at Ontario Livestock Exchange: Sep 19, 2024 - 586 Stockers

| Steers  | Price Range   | Average | Тор    | Heifers | Price Range   | Average | Тор    |
|---------|---------------|---------|--------|---------|---------------|---------|--------|
| 1000+   | 282.00-285.00 | 283.27  | 290.00 | 900+    | 239.00-265.00 | 247.74  | 265.00 |
| 900-999 | 277.50-314.00 | 295.85  | 320.00 | 800-899 | 240.00-290.00 | 276.36  | 290.00 |
| 800-899 | 310.00-342.50 | 321.75  | 342.50 | 700-799 | 262.50-357.50 | 309.57  | 357.50 |
| 700-799 | 310.00-400.00 | 356.52  | 400.00 | 600-699 | 285.00-395.00 | 359.31  | 395.00 |
| 600-699 | 315.00-455.00 | 378.03  | 455.00 | 500-599 | 295.00-445.00 | 367.60  | 445.00 |
| 500-599 | 370.00-477.50 | 425.15  | 477.50 | 400-499 | 235.00-400.00 | 315.19  | 450.00 |
| 400-499 | 385.00-510.00 | 436.43  | 510.00 |         |               |         |        |
| 399-    | 265.00-520.00 | 406.47  | 530.00 |         |               |         |        |

Stockers continue to sell actively at strong prices. Vaccinated stocker sales every Wednesday at 1:00 pm!

Stocker sale at Ontario Stockyards Inc - Sep 19, 2024 - 530 Stockers

| Steers  | Price Range   | Average | Тор    | Heifers | Price Range   | Average | Тор    |
|---------|---------------|---------|--------|---------|---------------|---------|--------|
| 900-999 | 250.00-320.00 | 296.44  | 320.00 | 800-899 | 235.00-301.00 | 276.18  | 301.00 |
| 800-899 | 287.50-354.00 | 336.32  | 354.00 | 700-799 | 275.00-312.50 | 287.63  | 320.00 |
| 700-799 | 305.00-383.50 | 361.55  | 395.00 | 600-699 | 275.00-390.00 | 344.74  | 390.00 |
| 600-699 | 335.00-418.00 | 382.68  | 418.00 | 500-599 | 325.00-429.00 | 391.50  | 429.00 |
| 500-599 | 380.00-490.00 | 438.53  | 490.00 | 400-499 | 397.50-462.50 | 438.82  | 462.50 |
| 400-499 | 427.50-510.00 | 459.88  | 510.00 |         |               |         |        |

All classes sold on a strong, steady market. Sep 26th @11:00 am - Special Fall Yearling Sale in reg sale