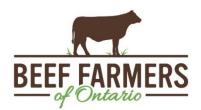

#### Ontario auction sales on Thursday saw weighted prices for:

|                                           | Volume | Price Range   | Average | Тор    |
|-------------------------------------------|--------|---------------|---------|--------|
| Large & Medium Frame Fed Steers +1250 lb  | 49     | 234.50-245.00 | 238.89  | 253.00 |
| Large & Medium Frame Fed Heifers +1000 lb | 26     | 234.50-248.25 | 240.07  | 254.50 |
| Fed Steers, Dairy & Dairy Cross +1250 lb  | 37     | 199.00-228.00 | 220.00  | 228.00 |
| Fed Heifers, Dairy & Dairy Cross +1000 lb | 14     | 208.86-220.43 | 214.99  | 226.00 |
| Cows                                      | 322    | 123.13-178.82 | 153.57  | 228.00 |
| Bulls under 1600 lb                       | 9      | 161.11-190.67 | 173.67  | 250.00 |
| Bulls over 1600 lb                        | 15     | 202.40-222.20 | 209.24  | 245.00 |
| Veal 600 lb and over                      | 91     | 227.74-267.65 | 248.49  | 283.00 |