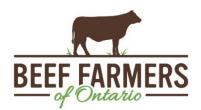

### **ONTARIO STOCKER & FEEDER TRADE**

| Stocker sale at Ontario Livestock Exchange: Aug 29, 2024 – 587 Stockers |               |         |        |         |               |         |        |
|-------------------------------------------------------------------------|---------------|---------|--------|---------|---------------|---------|--------|
| Steers                                                                  | Price Range   | Average | Тор    | Heifers | Price Range   | Average | Тор    |
| 1000+                                                                   | 250.00-295.00 | 267.14  | 295.00 | 900+    | 190.00-287.50 | 238.13  | 287.50 |
| 900-999                                                                 | 227.50-320.00 | 272.73  | 320.00 | 800-899 | 255.00-335.00 | 306.10  | 335.00 |
| 800-899                                                                 | 255.00-317.50 | 289.60  | 345.00 | 700-799 | 245.00-325.00 | 276.33  | 357.50 |
| 700-799                                                                 | 290.00-377.50 | 328.75  | 377.50 | 600-699 | 240.00-350.00 | 302.07  | 410.00 |
| 600-699                                                                 | 275.00-415.00 | 340.06  | 420.00 | 500-599 | 305.00-415.00 | 364.26  | 445.00 |
| 500-599                                                                 | 335.00-500.00 | 411.78  | 510.00 | 400-499 | 340.00-425.00 | 382.06  | 470.00 |
| 400-499                                                                 | 425.00-575.00 | 509.33  | 590.00 | 300-399 | 410.00-525.00 | 484.23  | 550.00 |
| 399-                                                                    | 430.00-630.00 | 547.27  | 700.00 |         |               |         |        |