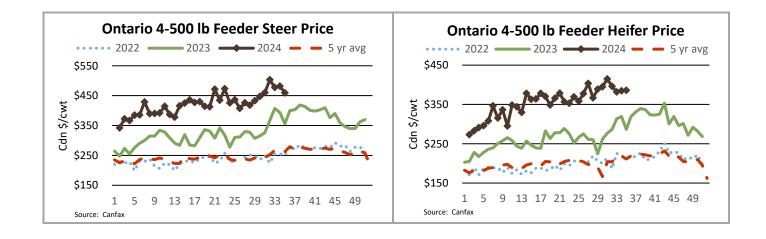

#### Stocker sale at Ontario Stockyards Inc - Aug 29, 2024 - 304 Stockers

| Steers  | Price Range                                                                                                      | Average | Тор                      | Heifers                   | Price Range                 | Average | Тор    |
|---------|------------------------------------------------------------------------------------------------------------------|---------|--------------------------|---------------------------|-----------------------------|---------|--------|
| 800-899 | 317.50-368.00                                                                                                    | 354.79  | 368.00                   | 800-899                   | 285.00-310.00               | 302.00  | 310.00 |
| 700-799 | 347.50-380.00                                                                                                    | 357.33  | 387.50                   | 700-799                   | 290.00-337.50               | 309.62  | 337.50 |
| 600-699 | 340.00-395.00                                                                                                    | 369.04  | 415.00                   | 600-699                   | 312.50-360.00               | 335.71  | 372.50 |
| 500-599 | 400.00-464.00                                                                                                    | 430.94  | 480.00                   | 500-599                   | 325.00-432.50               | 375.42  | 432.50 |
| 400-499 | 415.00-520.00                                                                                                    | 480.35  | 520.00                   | 400-499                   | 395.00-470.00               | 435.29  | 470.00 |
| A       | and the second |         | the second second second | المعادمة المعالية والمالي | ويستعرفه والماطر والمتعادية |         |        |