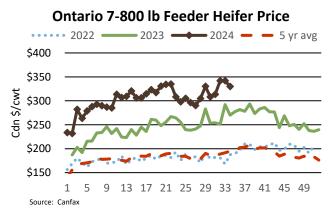

### **ONTARIO STOCKER & FEEDER TRADE**

Stocker sale at Ontario Livestock Exchange: Aug 22, 2024 - 507 Stockers

| Steers  | Price Range   | Average | Тор    | Heifers | Price Range   | Average | Тор    |
|---------|---------------|---------|--------|---------|---------------|---------|--------|
| 1000+   | 230.00-290.00 | 265.25  | 290.00 | 900+    | 227.50-285.00 | 267.72  | 285.00 |
| 900-999 | 290.00-300.00 | 294.17  | 315.00 | 800-899 | 230.00-322.50 | 292.22  | 322.50 |
| 800-899 | 305.00-357.00 | 339.33  | 357.00 | 700-799 | 325.00-364.00 | 357.28  | 364.00 |
| 700-799 | 342.50-405.00 | 369.65  | 405.00 | 600-699 | 335.00-395.00 | 368.31  | 400.00 |
| 600-699 | 360.00-445.00 | 412.45  | 445.00 | 500-599 | 300.00-427.50 | 377.23  | 427.50 |
| 500-599 | 360.00-495.00 | 432.88  | 500.00 | 400-499 | 310.00-410.00 | 362.94  | 410.00 |
| 400-499 | 360.00-550.00 | 481.76  | 580.00 |         |               |         |        |
| 399-    | 395.00-620.00 | 512.00  | 635.00 |         |               |         |        |

Stockers sold at barely steady prices. Vaccinated stocker sales every Wednesday at 1:00 pm!

Stocker sale at Ontario Stockyards Inc - Aug 22, 2024 - 285 Stockers

| Steers  | Price Range   | Average | Тор    | Heifers | Price Range   | Average | Тор    |
|---------|---------------|---------|--------|---------|---------------|---------|--------|
| 900-999 | 305.00-344.00 | 327.50  | 344.00 | 700-799 | 310.00-328.00 | 318.47  | 328.00 |
| 800-899 | 330.00-379.00 | 353.94  | 379.00 | 600-699 | 327.50-352.50 | 337.41  | 352.50 |
| 700-799 | 380.00-411.50 | 395.31  | 415.00 | 500-599 | 350.00-420.00 | 380.14  | 420.00 |
| 600-699 | 359.00-440.00 | 398.12  | 479.00 | 400-499 | 390.00-440.00 | 417.45  | 450.00 |
| 500-599 | 395.00-475.00 | 439.83  | 485.00 |         |               |         |        |
| 400-499 | 385.00-545.00 | 498.57  | 545.00 |         |               |         |        |