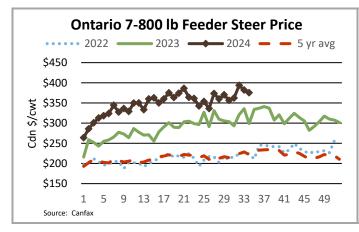

### **ONTARIO STOCKER & FEEDER TRADE**

Stocker sale at Ontario Livestock Exchange: Aug 22, 2024 - 507 Stockers

| Steers  | Price Range   | Average | Тор    | Heifers | Price Range   | Average | Тор    |
|---------|---------------|---------|--------|---------|---------------|---------|--------|
| 1000+   | 230.00-290.00 | 265.25  | 290.00 | 900+    | 227.50-285.00 | 267.72  | 285.00 |
| 900-999 | 290.00-300.00 | 294.17  | 315.00 | 800-899 | 230.00-322.50 | 292.22  | 322.50 |
| 800-899 | 305.00-357.00 | 339.33  | 357.00 | 700-799 | 325.00-364.00 | 357.28  | 364.00 |
| 700-799 | 342.50-405.00 | 369.65  | 405.00 | 600-699 | 335.00-395.00 | 368.31  | 400.00 |
| 600-699 | 360.00-445.00 | 412.45  | 445.00 | 500-599 | 300.00-427.50 | 377.23  | 427.50 |
| 500-599 | 360.00-495.00 | 432.88  | 500.00 | 400-499 | 310.00-410.00 | 362.94  | 410.00 |
| 400-499 | 360.00-550.00 | 481.76  | 580.00 |         |               |         |        |
| 399-    | 395.00-620.00 | 512.00  | 635.00 |         |               |         |        |

Stockers sold at barely steady prices. Vaccinated stocker sales every Wednesday at 1:00 pm!

Stocker sale at Ontario Stockyards Inc - Aug 22, 2024 - 285 Stockers

| Steers  | Price Range   | Average | Тор    | Heifers | Price Range   | Average | Тор    |
|---------|---------------|---------|--------|---------|---------------|---------|--------|
| 900-999 | 305.00-344.00 | 327.50  | 344.00 | 700-799 | 310.00-328.00 | 318.47  | 328.00 |
| 800-899 | 330.00-379.00 | 353.94  | 379.00 | 600-699 | 327.50-352.50 | 337.41  | 352.50 |
| 700-799 | 380.00-411.50 | 395.31  | 415.00 | 500-599 | 350.00-420.00 | 380.14  | 420.00 |
| 600-699 | 359.00-440.00 | 398.12  | 479.00 | 400-499 | 390.00-440.00 | 417.45  | 450.00 |
| 500-599 | 395.00-475.00 | 439.83  | 485.00 |         |               |         |        |
| 400-499 | 385.00-545.00 | 498.57  | 545.00 |         |               |         |        |