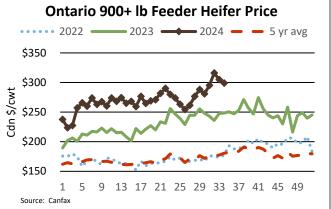

### **ONTARIO STOCKER & FEEDER TRADE**

Stocker sale at Ontario Livestock Exchange: Aug 22, 2024 - 507 Stockers

| Steers  | Price Range   | Average | Тор    | Heifers | Price Range   | Average | Тор    |
|---------|---------------|---------|--------|---------|---------------|---------|--------|
| 1000+   | 230.00-290.00 | 265.25  | 290.00 | 900+    | 227.50-285.00 | 267.72  | 285.00 |
| 900-999 | 290.00-300.00 | 294.17  | 315.00 | 800-899 | 230.00-322.50 | 292.22  | 322.50 |
| 800-899 | 305.00-357.00 | 339.33  | 357.00 | 700-799 | 325.00-364.00 | 357.28  | 364.00 |
| 700-799 | 342.50-405.00 | 369.65  | 405.00 | 600-699 | 335.00-395.00 | 368.31  | 400.00 |
| 600-699 | 360.00-445.00 | 412.45  | 445.00 | 500-599 | 300.00-427.50 | 377.23  | 427.50 |
| 500-599 | 360.00-495.00 | 432.88  | 500.00 | 400-499 | 310.00-410.00 | 362.94  | 410.00 |
| 400-499 | 360.00-550.00 | 481.76  | 580.00 |         |               |         |        |
| 399-    | 395.00-620.00 | 512.00  | 635.00 |         |               |         |        |

Stockers sold at barely steady prices. Vaccinated stocker sales every Wednesday at 1:00 pm!

Stocker sale at Ontario Stockyards Inc - Aug 22, 2024 - 285 Stockers

| Steers  | Price Range   | Average | Тор    | Heifers | Price Range   | Average | Тор    |
|---------|---------------|---------|--------|---------|---------------|---------|--------|
| 900-999 | 305.00-344.00 | 327.50  | 344.00 | 700-799 | 310.00-328.00 | 318.47  | 328.00 |
| 800-899 | 330.00-379.00 | 353.94  | 379.00 | 600-699 | 327.50-352.50 | 337.41  | 352.50 |
| 700-799 | 380.00-411.50 | 395.31  | 415.00 | 500-599 | 350.00-420.00 | 380.14  | 420.00 |
| 600-699 | 359.00-440.00 | 398.12  | 479.00 | 400-499 | 390.00-440.00 | 417.45  | 450.00 |
| 500-599 | 395.00-475.00 | 439.83  | 485.00 |         |               |         |        |
| 400-499 | 385.00-545.00 | 498.57  | 545.00 |         |               |         |        |