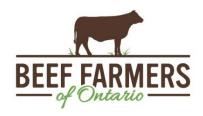

### **ONTARIO STOCKER & FEEDER TRADE**

Stocker sale at Ontario Livestock Exchange: Aug 22, 2024 - 507 Stockers

| Steers  | Price Range   | Average | Тор    | Heifers | Price Range   | Average | Тор    |
|---------|---------------|---------|--------|---------|---------------|---------|--------|
| 1000+   | 230.00-290.00 | 265.25  | 290.00 | 900+    | 227.50-285.00 | 267.72  | 285.00 |
| 900-999 | 290.00-300.00 | 294.17  | 315.00 | 800-899 | 230.00-322.50 | 292.22  | 322.50 |
| 800-899 | 305.00-357.00 | 339.33  | 357.00 | 700-799 | 325.00-364.00 | 357.28  | 364.00 |
| 700-799 | 342.50-405.00 | 369.65  | 405.00 | 600-699 | 335.00-395.00 | 368.31  | 400.00 |
| 600-699 | 360.00-445.00 | 412.45  | 445.00 | 500-599 | 300.00-427.50 | 377.23  | 427.50 |
| 500-599 | 360.00-495.00 | 432.88  | 500.00 | 400-499 | 310.00-410.00 | 362.94  | 410.00 |
| 400-499 | 360.00-550.00 | 481.76  | 580.00 |         |               |         |        |
| 399-    | 395.00-620.00 | 512.00  | 635.00 |         |               |         |        |

Stockers sold at barely steady prices. Vaccinated stocker sales every Wednesday at 1:00 pm!

Stocker sale at Ontario Stockyards Inc - Aug 22, 2024 - 285 Stockers

| Steers  | Price Range   | Average | Тор    | Heifers | Price Range   | Average | Тор    |
|---------|---------------|---------|--------|---------|---------------|---------|--------|
| 900-999 | 305.00-344.00 | 327.50  | 344.00 | 700-799 | 310.00-328.00 | 318.47  | 328.00 |
| 800-899 | 330.00-379.00 | 353.94  | 379.00 | 600-699 | 327.50-352.50 | 337.41  | 352.50 |
| 700-799 | 380.00-411.50 | 395.31  | 415.00 | 500-599 | 350.00-420.00 | 380.14  | 420.00 |
| 600-699 | 359.00-440.00 | 398.12  | 479.00 | 400-499 | 390.00-440.00 | 417.45  | 450.00 |
| 500-599 | 395.00-475.00 | 439.83  | 485.00 |         |               |         |        |
| 400-499 | 385.00-545.00 | 498.57  | 545.00 |         |               |         |        |