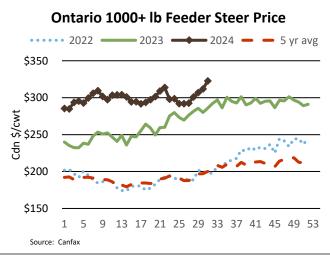

0 |
| Large & Medium Frame Fed Heifers +1000 lb | 23     | 222.00-253.00 | 237.97  | 253.00 |
| Fed Steers, Dairy & Dairy Cross +1250 lb  | 18     | 187.00-236.00 | 219.73  | 236.00 |
| Fed Heifers, Dairy & Dairy Cross +1000 lb | 22     | 218.95-235.68 | 226.43  | 238.00 |
| Cows                                      | 341    | 130.85-190.90 | 162.89  | 240.00 |
| Bulls under 1600 lb                       | 4      | 206.50-240.50 | 223.50  | 258.00 |
| Bulls over 1600 lb                        | 7      | 180.00-224.00 | 208.33  | 224.00 |
| Veal 600 lb and over                      | 138    | 230.12-262.95 | 248.09  | 289.00 |

To check out individual auction market results on the BFO website go to https://www.ontariobeef.com/market-info/auction-reports/individual-auction-market-reports







## **ONTARIO STOCKER & FEEDER TRADE**

Stocker sale at Ontario Livestock Exchange: Aug 1, 2024 - 243 Stockers

| Steers  | Price Range   | Average | Тор    | Heifers | Price Range   | Average | Тор    |
|---------|---------------|---------|--------|---------|---------------|---------|--------|
| 800-899 | 285.00-370.00 | 318.75  | 385.00 | 900+    | 232.50-287.50 | 274.09  | 287.50 |
| 700-799 | 350.00-395.00 | 373.95  | 395.00 | 700-799 | 275.00-325.00 | 296.04  | 385.00 |
| 600-699 | 365.00-450.00 | 406.02  | 450.00 | 600-699 | 260.00-380.00 | 325.00  | 380.00 |
| 500-599 | 295.00-545.00 | 428.59  | 545.00 | 500-599 | 320.00-410.00 | 355.14  | 417.50 |
| 400-499 | 450 00-515 00 | 493 41  | 515 00 |         |               |         |        |

Stockers sold quite active at firm to hi