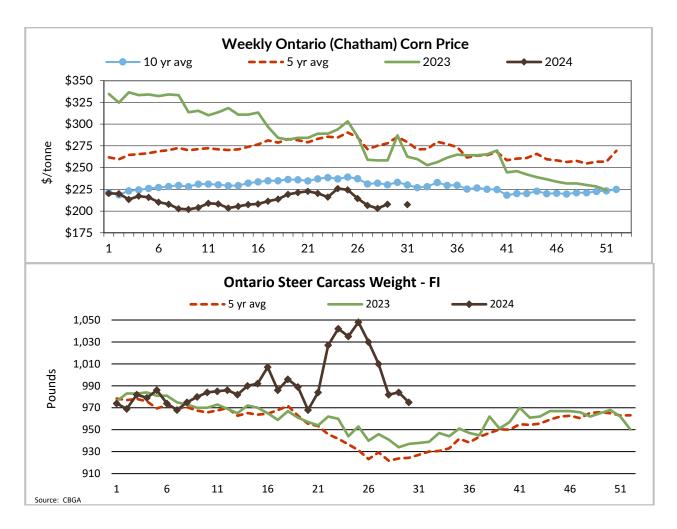

|
| Large & Medium Frame Fed Heifers +1000 lb | 23     | 222.00-253.00 | 237.97  | 253.00 |
| Fed Steers, Dairy & Dairy Cross +1250 lb  | 18     | 187.00-236.00 | 219.73  | 236.00 |
| Fed Heifers, Dairy & Dairy Cross +1000 lb | 22     | 218.95-235.68 | 226.43  | 238.00 |
| Cows                                      | 341    | 130.85-190.90 | 162.89  | 240.00 |
| Bulls under 1600 lb                       | 4      | 206.50-240.50 | 223.50  | 258.00 |
| Bulls over 1600 lb                        | 7      | 180.00-224.00 | 208.33  | 224.00 |
| Veal 600 lb and over                      | 138    | 230.12-262.95 | 248.09  | 289.00 |

To check out individual auction market results on the BFO website go to https://www.ontariobeef.com/market-info/auction-reports/individual-auction-market-reports







## **ONTARIO STOCKER & FEEDER TRADE**

Stocker sale at Ontario Livestock Exchange: Aug 1, 2024 - 243 Stockers

| Steers  | Price Range   | Average | Тор    | Heifers | Price Range   | Average | Тор    |
|---------|---------------|---------|--------|---------|---------------|---------|--------|
| 800-899 | 285.00-370.00 | 318.75  | 385.00 | 900+    | 232.50-287.50 | 274.09  | 287.50 |
| 700-799 | 350.00-395.00 | 373.95  | 395.00 | 700-799 | 275.00-325.00 | 296.04  | 385.00 |
| 600-699 | 365.00-450.00 | 406.02  | 450.00 | 600-699 | 260.00-380.00 | 325.00  | 380.00 |
| 500-599 | 295.00-545.00 | 428.59  | 545.00 | 500-599 | 320.00-410.00 | 355.14  | 417.50 |
| 400-499 | 450 00-515 00 | 493 41  | 515 00 |         |               |         |        |

Stockers sold quite active at firm to high