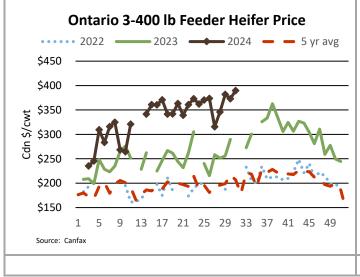

.50 |
| Large & Medium Frame Fed Heifers +1000 lb | 23     | 222.00-253.00 | 237.97  | 253.00 |
| Fed Steers, Dairy & Dairy Cross +1250 lb  | 18     | 187.00-236.00 | 219.73  | 236.00 |
| Fed Heifers, Dairy & Dairy Cross +1000 lb | 22     | 218.95-235.68 | 226.43  | 238.00 |
| Cows                                      | 341    | 130.85-190.90 | 162.89  | 240.00 |
| Bulls under 1600 lb                       | 4      | 206.50-240.50 | 223.50  | 258.00 |
| Bulls over 1600 lb                        | 7      | 180.00-224.00 | 208.33  | 224.00 |
| Veal 600 lb and over                      | 138    | 230.12-262.95 | 248.09  | 289.00 |

To check out individual auction market results on the BFO website go to https://www.ontariobeef.com/market-info/auction-reports/individual-auction-market-reports







## **ONTARIO STOCKER & FEEDER TRADE**

Stocker sale at Ontario Livestock Exchange: Aug 1, 2024 - 243 Stockers

| Steers  | Price Range   | Average | Тор    | Heifers | Price Range   | Average | Тор    |
|---------|---------------|---------|--------|---------|---------------|---------|--------|
| 800-899 | 285.00-370.00 | 318.75  | 385.00 | 900+    | 232.50-287.50 | 274.09  | 287.50 |
| 700-799 | 350.00-395.00 | 373.95  | 395.00 | 700-799 | 275.00-325.00 | 296.04  | 385.00 |
| 600-699 | 365.00-450.00 | 406.02  | 450.00 | 600-699 | 260.00-380.00 | 325.00  | 380.00 |
| 500-599 | 295.00-545.00 | 428.59  | 545.00 | 500-599 | 320.00-410.00 | 355.14  | 417.50 |
| 400-499 | 450 00-515 00 | 493 41  | 515 00 |         |               |         |        |

Stockers sold quite active at firm to