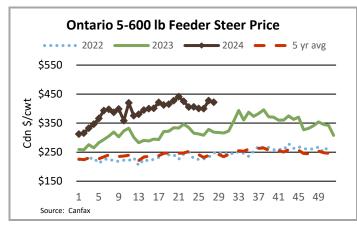

#### **ONTARIO STOCKER & FEEDER TRADE**

Stocker sale at Ontario Livestock Exchange: July 11, 2024 - 262 Stockers

| Steers  | Price Range   | Average | Тор    | Heifers | Price Range   | Average | Top    |
|---------|---------------|---------|--------|---------|---------------|---------|--------|
| 900-999 | 280.00-330.00 | 313.41  | 330.00 | 900+    | 245.00-300.00 | 284.88  | 300.00 |
| 700-799 | 285.00-370.00 | 321.58  | 410.00 | 800-899 | 272.50-360.00 | 318.44  | 360.00 |
| 600-699 | 335.00-505.00 | 433.33  | 505.00 | 700-799 | 270.00-325.00 | 302.68  | 325.00 |
| 500-599 | 325.00-500.00 | 398.04  | 510.00 | 600-699 | 287.50-345.00 | 324.11  | 345.00 |
| 400-499 | 370.00-490.00 | 442.29  | 555.00 | 500-599 | 325.00-400.00 | 354.67  | 415.00 |
|         |               |         |        | 400-499 | 325.00-420.00 | 364.44  | 420.00 |

Stockers sold actively at higher prices. Vaccinated stocker sales every Wednesday at 1:00 pm!

Stocker sale at Ontario Stockyards Inc - July 11, 2024 - 309 Stockers

| Steers  | Price Range   | Average | Тор    | Heifers | Price Range   | Average | Тор    |
|---------|---------------|---------|--------|---------|---------------|---------|--------|
| 1000+   | 250.00-300.00 | 280.50  | 300.00 | 900+    | 213.00-299.00 | 266.29  | 299.00 |
| 800-899 | 330.00-382.00 | 349.94  | 382.00 | 800-899 | 230.00-324.50 | 300.78  | 324.50 |
| 700-799 | 347.50-413.00 | 382.96  | 413.00 | 700-799 | 270.00-345.00 | 330.66  | 345.00 |
| 600-699 | 387.50-482.50 | 435.83  | 482.50 | 600-699 | 320.00-392.50 | 367.18  | 393.00 |
| 500-599 | 370.00-540.00 | 465.00  | 547.50 | 500-599 | 377.50-500.00 | 438.23  | 500.00 |
| 400-499 | 390.00-515.00 | 456.25  | 530.00 | 400-499 | 380.00-482.50 | 437.86  | 482.50 |

Stockers traded with excellent buyer demand on a stronger market.