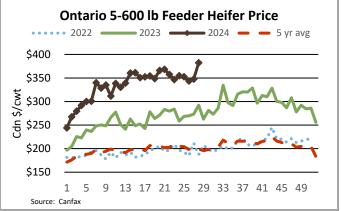

#### **ONTARIO STOCKER & FEEDER TRADE**

Stocker sale at Ontario Livestock Exchange: July 11, 2024 - 262 Stockers

| Steers  | Price Range   | Average | Тор    | Heifers | Price Range   | Average | Top    |
|---------|---------------|---------|--------|---------|---------------|---------|--------|
| 900-999 | 280.00-330.00 | 313.41  | 330.00 | 900+    | 245.00-300.00 | 284.88  | 300.00 |
| 700-799 | 285.00-370.00 | 321.58  | 410.00 | 800-899 | 272.50-360.00 | 318.44  | 360.00 |
| 600-699 | 335.00-505.00 | 433.33  | 505.00 | 700-799 | 270.00-325.00 | 302.68  | 325.00 |
| 500-599 | 325.00-500.00 | 398.04  | 510.00 | 600-699 | 287.50-345.00 | 324.11  | 345.00 |
| 400-499 | 370.00-490.00 | 442.29  | 555.00 | 500-599 | 325.00-400.00 | 354.67  | 415.00 |
|         |               |         |        | 400-499 | 325.00-420.00 | 364.44  | 420.00 |

Stockers sold actively at higher prices. Vaccinated stocker sales every Wednesday at 1:00 pm!

Stocker sale at Ontario Stockyards Inc - July 11, 2024 - 309 Stockers

| Steers  | Price Range   | Average | Тор    | Heifers | Price Range   | Average | Тор    |
|---------|---------------|---------|--------|---------|---------------|---------|--------|
| 1000+   | 250.00-300.00 | 280.50  | 300.00 | 900+    | 213.00-299.00 | 266.29  | 299.00 |
| 800-899 | 330.00-382.00 | 349.94  | 382.00 | 800-899 | 230.00-324.50 | 300.78  | 324.50 |
| 700-799 | 347.50-413.00 | 382.96  | 413.00 | 700-799 | 270.00-345.00 | 330.66  | 345.00 |
| 600-699 | 387.50-482.50 | 435.83  | 482.50 | 600-699 | 320.00-392.50 | 367.18  | 393.00 |
| 500-599 | 370.00-540.00 | 465.00  | 547.50 | 500-599 | 377.50-500.00 | 438.23  | 500.00 |
| 400-499 | 390.00-515.00 | 456.25  | 530.00 | 400-499 | 380.00-482.50 | 437.86  | 482.50 |

Stockers traded with excellent buyer demand on a stronger market.