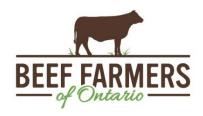

#### **ONTARIO STOCKER & FEEDER TRADE**

Stocker sale at Ontario Livestock Exchange: July 11, 2024 - 262 Stockers

| Steers  | Price Range   | Average | Тор    | Heifers | Price Range   | Average | Top    |
|---------|---------------|---------|--------|---------|---------------|---------|--------|
| 900-999 | 280.00-330.00 | 313.41  | 330.00 | 900+    | 245.00-300.00 | 284.88  | 300.00 |
| 700-799 | 285.00-370.00 | 321.58  | 410.00 | 800-899 | 272.50-360.00 | 318.44  | 360.00 |
| 600-699 | 335.00-505.00 | 433.33  | 505.00 | 700-799 | 270.00-325.00 | 302.68  | 325.00 |
| 500-599 | 325.00-500.00 | 398.04  | 510.00 | 600-699 | 287.50-345.00 | 324.11  | 345.00 |
| 400-499 | 370.00-490.00 | 442.29  | 555.00 | 500-599 | 325.00-400.00 | 354.67  | 415.00 |
|         |               |         |        | 400-499 | 325.00-420.00 | 364.44  | 420.00 |

Stockers sold actively at higher prices. Vaccinated stocker sales every Wednesday at 1:00 pm!

Stocker sale at Ontario Stockyards Inc - July 11, 2024 - 309 Stockers

| Steers  | Price Range   | Average | Тор    | Heifers | Price Range   | Average | Тор    |
|---------|---------------|---------|--------|---------|---------------|---------|--------|
| 1000+   | 250.00-300.00 | 280.50  | 300.00 | 900+    | 213.00-299.00 | 266.29  | 299.00 |
| 800-899 | 330.00-382.00 | 349.94  | 382.00 | 800-899 | 230.00-324.50 | 300.78  | 324.50 |
| 700-799 | 347.50-413.00 | 382.96  | 413.00 | 700-799 | 270.00-345.00 | 330.66  | 345.00 |
| 600-699 | 387.50-482.50 | 435.83  | 482.50 | 600-699 | 320.00-392.50 | 367.18  | 393.00 |
| 500-599 | 370.00-540.00 | 465.00  | 547.50 | 500-599 | 377.50-500.00 | 438.23  | 500.00 |
| 400-499 | 390.00-515.00 | 456.25  | 530.00 | 400-499 | 380.00-482.50 | 437.86  | 482.50 |

Stockers traded with excellent buyer demand on a stronger market.