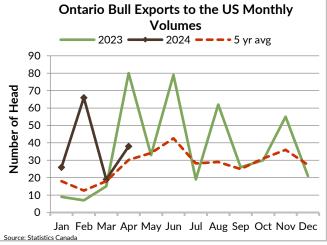

|
|        | 38<br>57<br>15<br>16<br>559<br>5 | 38 220.00-237.00<br>57 212.96-243.84<br>15 212.00-225.00<br>16 189.19-223.50<br>559 129.14-166.51<br>5 150.40-213.40<br>15 144.60-216.70 | 38       220.00-237.00       229.87         57       212.96-243.84       230.82         15       212.00-225.00       218.31         16       189.19-223.50       208.60         559       129.14-166.51       145.56         5       150.40-213.40       191.40         15       144.60-216.70       189.73 |

To check out individual auction market results on the BFO website go to https://www.ontariobeef.com/market-info/auction-reports/individual-auction-market-reports









#### **ONTARIO STOCKER & FEEDER TRADE**

Stocker sale at Ontario Livestock Exchange: June 6, 2024 - 427 Stockers

| Price Range   | Average                                                                           | Top                                                                                                                                                                    | Heifers                                                                                                                                                                                                                                 | Price Range