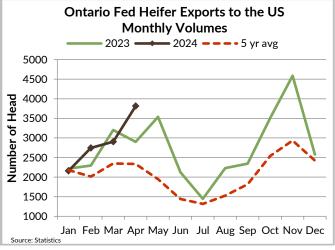

|
|        | 38<br>57<br>15<br>16<br>559<br>5 | 38 220.00-237.00<br>57 212.96-243.84<br>15 212.00-225.00<br>16 189.19-223.50<br>559 129.14-166.51<br>5 150.40-213.40<br>15 144.60-216.70 | 38       220.00-237.00       229.87         57       212.96-243.84       230.82         15       212.00-225.00       218.31         16       189.19-223.50       208.60         559       129.14-166.51       145.56         5       150.40-213.40       191.40         15       144.60-216.70       189.73 |

To check out individual auction market results on the BFO website go to https://www.ontariobeef.com/market-info/auction-reports/individual-auction-market-reports









#### **ONTARIO STOCKER & FEEDER TRADE**

Stocker sale at Ontario Livestock Exchange: June 6, 2024 - 427 Stockers

| Price Range   | Average                                                                           | Top                                                                                                                                                                    | Heifers                                                                                                                                                                                                                                 | Price Range