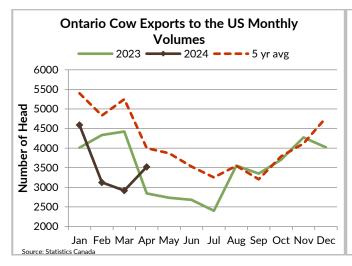

|
|        | 38<br>57<br>15<br>16<br>559<br>5 | 38 220.00-237.00<br>57 212.96-243.84<br>15 212.00-225.00<br>16 189.19-223.50<br>559 129.14-166.51<br>5 150.40-213.40<br>15 144.60-216.70 | 38       220.00-237.00       229.87         57       212.96-243.84       230.82         15       212.00-225.00       218.31         16       189.19-223.50       208.60         559       129.14-166.51       145.56         5       150.40-213.40       191.40         15       144.60-216.70       189.73 |

To check out individual auction market results on the BFO website go to https://www.ontariobeef.com/market-info/auction-reports/individual-auction-market-reports









#### **ONTARIO STOCKER & FEEDER TRADE**

Stocker sale at Ontario Livestock Exchange: June 6, 2024 - 427 Stockers

| Price Range   | Average                                                                           | Top                                                                                                                                                                    | Heifers                                                                                                                                                                                                                                 | Price Range