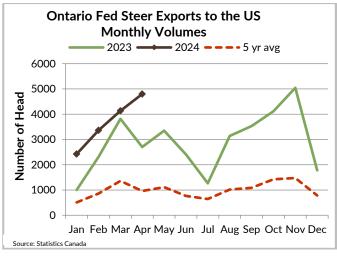

|
|        | 38<br>57<br>15<br>16<br>559<br>5 | 38 220.00-237.00<br>57 212.96-243.84<br>15 212.00-225.00<br>16 189.19-223.50<br>559 129.14-166.51<br>5 150.40-213.40<br>15 144.60-216.70 | 38       220.00-237.00       229.87         57       212.96-243.84       230.82         15       212.00-225.00       218.31         16       189.19-223.50       208.60         559       129.14-166.51       145.56         5       150.40-213.40       191.40         15       144.60-216.70       189.73 |

To check out individual auction market results on the BFO website go to https://www.ontariobeef.com/market-info/auction-reports/individual-auction-market-reports









#### **ONTARIO STOCKER & FEEDER TRADE**

Stocker sale at Ontario Livestock Exchange: June 6, 2024 - 427 Stockers

| Price Range   | Average                                                                           | Top                                                                                                                                                                    | Heifers                                                                                                                                                                                                                                 | Price Range