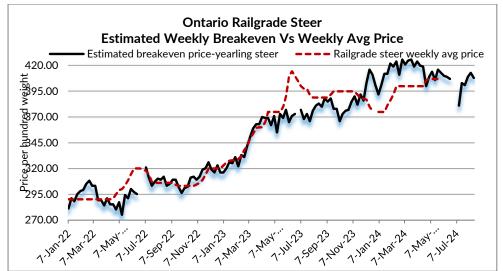

A Grade Heifers No new trade reported. Bids are steady today at \$406.00 dressed.

The information provided on this graph is based on weighted averages for actual data collected. Input costs are a guideline only and will vary from producer to producer. BFO does not take any responsibility and accepts no legal liability arising from or connected to damages or losses experienced by producers when using this information. This is to be used at your own risk.