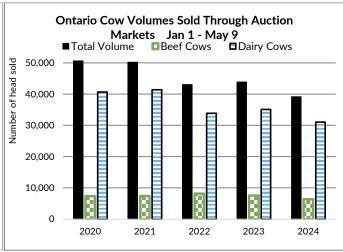

0 |
| Large & Medium Frame Fed Heifers +1000 lb | 46     | 219.93-247.33 | 237.92  | 255.00 |
| Fed Steers, Dairy & Dairy Cross +1250 lb  | 26     | 212.00-223.00 | 219.45  | 224.00 |
| Fed Heifers, Dairy & Dairy Cross +1000 lb | 10     | 203.20-216.80 | 210.00  | 219.00 |
| Cows                                      | 416    | 124.37-159.60 | 141.95  | 222.50 |
| Bulls under 1600 lbs                      | 4      | 192.50-205.25 | 196.75  | 225.00 |
| Bulls over 1600 lb                        | 11     | 181.36-202.64 | 192.21  | 220.00 |
| Veal 600 lb and over                      | 83     | 189.46-223.63 | 209.99  | 259.00 |

To check out individual auction market results on the BFO website go to https://www.ontariobeef.com/market-info/auction-reports/individual-auction-market-reports





#### **ONTARIO STOCKER & FEEDER TRADE**

Stocker sale at Ontario Livestock Exchange: May 9, 2024 - 457 Stockers

| Steers  | Price Range   | Average | Тор    | Heifers | Price Range   | Average | Тор    |
|---------|---------------|---------|--------|---------|---------------|---------|--------|
| 1000+   | 235.00-275.00 | 252.00  | 275.00 | 900+    | 200.00-267.50 | 241.63  | 267.50 |
| 900-999 | 247.50-285.00 | 262.44  | 285.00 | 800-899 | 250.00-257.50 | 256.50  | 257.50 |
| 800-899 | 260.00-310.00 | 284.74  | 375.00 | 700-799 | 230.00-307.50 | 267.06  | 332.50 |
| 700-799 | 270.00-402.50 | 339.73  | 402.50 | 600-699 | 252.50-320.00 | 288.24  | 343.00 |
| 600-699 | 260.00-417.50 | 365.20  | 417.50 | 500-599 | 290.00-360.00 | 319.73  | 395.00 |
| 500-599 | 290.00-450.00 | 382.02  | 450