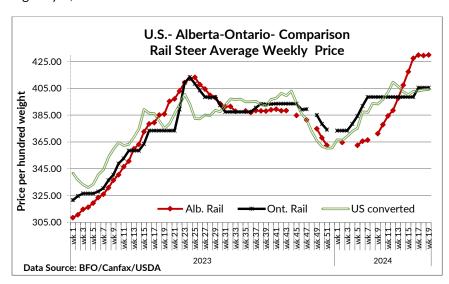

### ALBERTA DIRECT TRADE

**Alberta direct trade** this week was light with trade reported by Canfax anywhere from \$425.00-\$433.00 cwt delivered on a dressed basis, with majority from \$430.00-\$433.00 cwt which is steady to last week. Canfax reports: "Cattle that traded were being schedule anywhere from late May to mid June delivery depending on the packer. Fed cattle prices have averaged in the upper 250's/cwt FOB the feedlot for the past three weeks."

 Steers
 Live- FOB
 N/T
 Rail- FOB
 423.50-431.50

 Heifers
 Live- FOB
 N/T
 Rail- FOB
 423.50-431.50