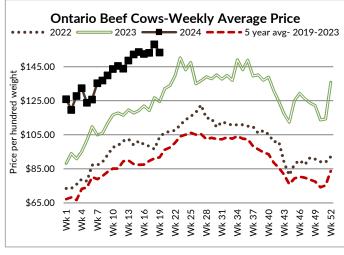

.00 |
| Large & Medium Frame Fed Heifers +1000 lb | 46     | 219.93-247.33 | 237.92  | 255.00 |
| Fed Steers, Dairy & Dairy Cross +1250 lb  | 26     | 212.00-223.00 | 219.45  | 224.00 |
| Fed Heifers, Dairy & Dairy Cross +1000 lb | 10     | 203.20-216.80 | 210.00  | 219.00 |
| Cows                                      | 416    | 124.37-159.60 | 141.95  | 222.50 |
| Bulls under 1600 lbs                      | 4      | 192.50-205.25 | 196.75  | 225.00 |
| Bulls over 1600 lb                        | 11     | 181.36-202.64 | 192.21  | 220.00 |
| Veal 600 lb and over                      | 83     | 189.46-223.63 | 209.99  | 259.00 |

To check out individual auction market results on the BFO website go to https://www.ontariobeef.com/market-info/auction-reports/individual-auction-market-reports





#### **ONTARIO STOCKER & FEEDER TRADE**

Stocker sale at Ontario Livestock Exchange: May 9, 2024 - 457 Stockers

| Steers  | Price Range   | Average | Тор    | Heifers | Price Range   | Average | Тор    |
|---------|---------------|---------|--------|---------|---------------|---------|--------|
| 1000+   | 235.00-275.00 | 252.00  | 275.00 | 900+    | 200.00-267.50 | 241.63  | 267.50 |
| 900-999 | 247.50-285.00 | 262.44  | 285.00 | 800-899 | 250.00-257.50 | 256.50  | 257.50 |
| 800-899 | 260.00-310.00 | 284.74  | 375.00 | 700-799 | 230.00-307.50 | 267.06  | 332.50 |
| 700-799 | 270.00-402.50 | 339.73  | 402.50 | 600-699 | 252.50-320.00 | 288.24  | 343.00 |
| 600-699 | 260.00-417.50 | 365.20  | 417.50 | 500-599 | 290.00-360.00 | 319.73  | 395.00 |
| 500-599 | 290.00-450.00 | 382.02  | 4