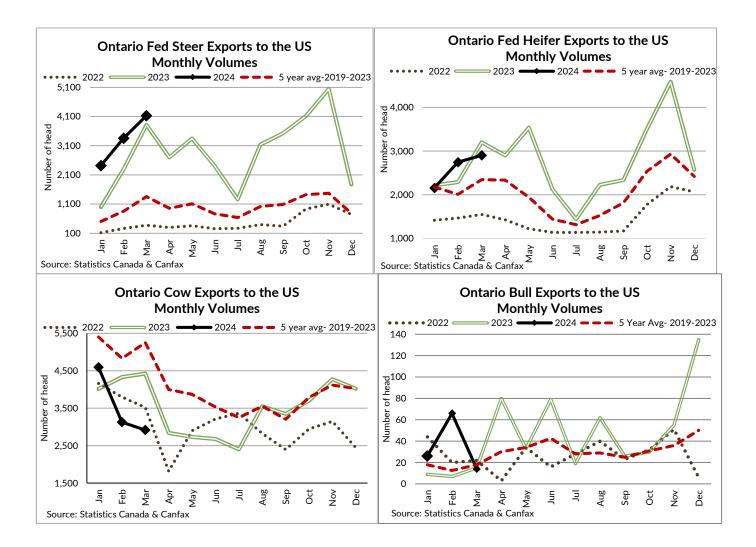

| MONTHLY | LIVE CATTLE EX | PORTS TO THE U.S | 5. FROM ONTARIO (C | anfax/Stats Canada) |
|---------|----------------|------------------|--------------------|---------------------|
|         | Mar 2024       | YTD 2024         | Jan 1-Mar 2023     | % change from 2023  |
| Steers  | 4,131          | 9,912            | 7,123              | +39%                |
| Heifers | 2,904          | 7,808            | 7,710              | +1%                 |
| Cows    | 2,918          | 10,636           | 12,773             | -17%                |
| Bulls   | 19             | 111              | 31                 | +258%               |
| Feeders | 14             | 96               | 421                | -77%                |
| Total   | 9,986          | 28,563           | 28,058             | +2%                 |